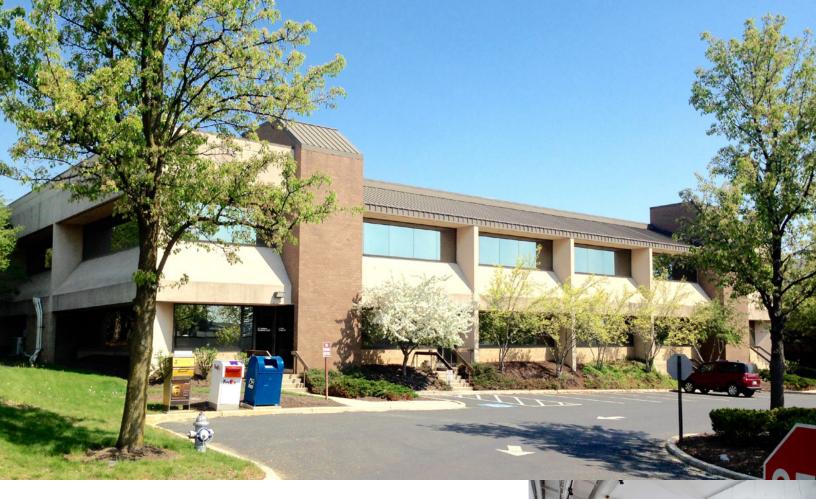

## Small Office Building For Lease or Sale

The Commons at Renaissance 2008 Renaissance Boulevard, King of Prussia, PA

- 22,552 SF on two levels
- Ideal for mid-sized user occupiers
- Well sited property offers pleasant tree-top views
- Ample parking on all sides
- Park setting with landscaped jogging trails, picnic areas, and beautiful pond
- Amenities abound Conshohocken is three minutes drive
- Strong ownership, professional on-site management
- Served by SEPTA Bus Route 95