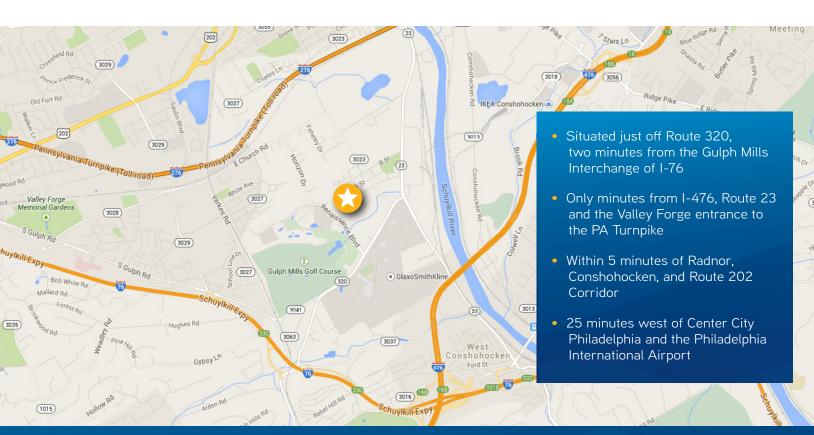

## Small Office Building For Lease or Sale

The Commons at Renaissance 2008 Renaissance Boulevard, King of Prussia, PA

- 22,552 SF on two levels
- Ideal for mid-sized user occupiers
- Well sited property offers pleasant tree-top views
- Ample parking on all sides
- Park setting with landscaped jogging trails, picnic areas, and beautiful pond
- Amenities abound Conshohocken is three minutes drive
- Strong ownership, professional on-site management
- Served by SEPTA Bus Route 95