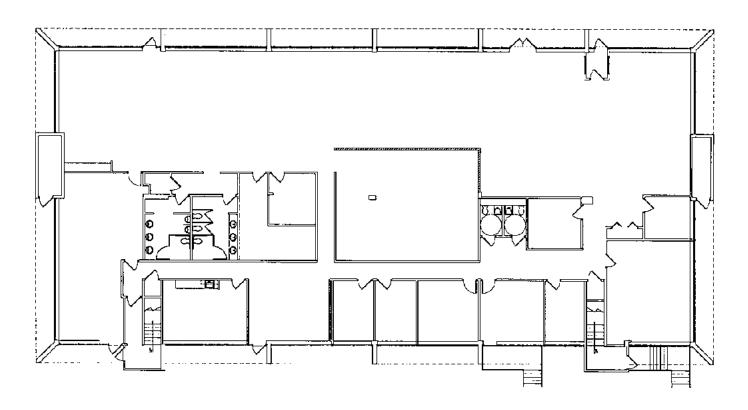

## 2008 Renaissance Boulevard, King of Prussia, PA

10,895 SF First Floor - Example Floor Plan