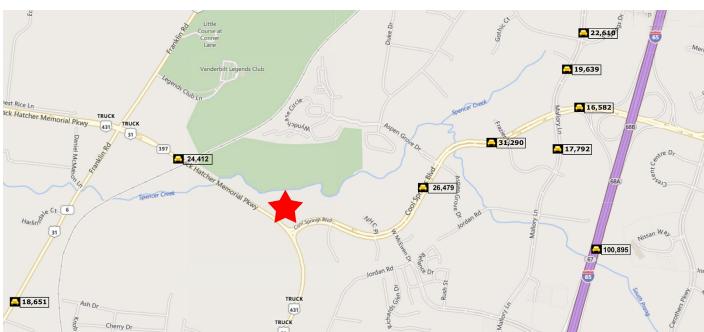

## Aspen Grove Medical Plaza > Aerial > Location Map

125 Cool Springs Blvd., Franklin, TN 37067

The information contained herein has been given to us by the owner of the property or other sources we deem reliable. We have no reason to doubt its accuracy, but we do not guarantee it. All information should be verified prior to purchase or lease.