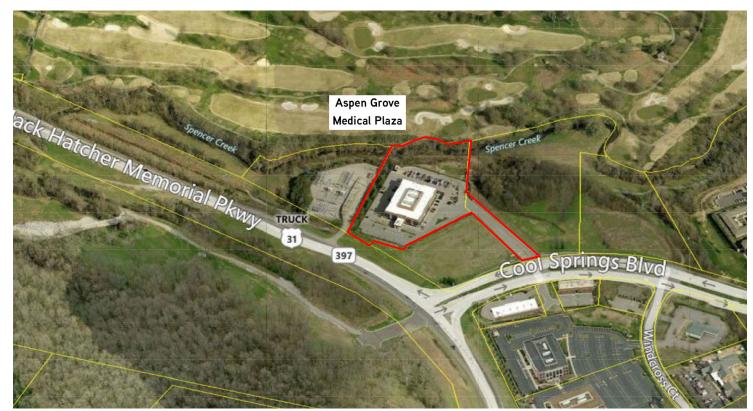

## Aspen Grove Medical Plaza > Aerial > Location Map

125 Cool Springs Blvd., Franklin, TN 37067

The information contained herein has been given to us by the owner of the property or other sources we deem reliable. We have no reason to doubt its accuracy, but we do not guarantee it. All information should be verified prior to purchase or lease.