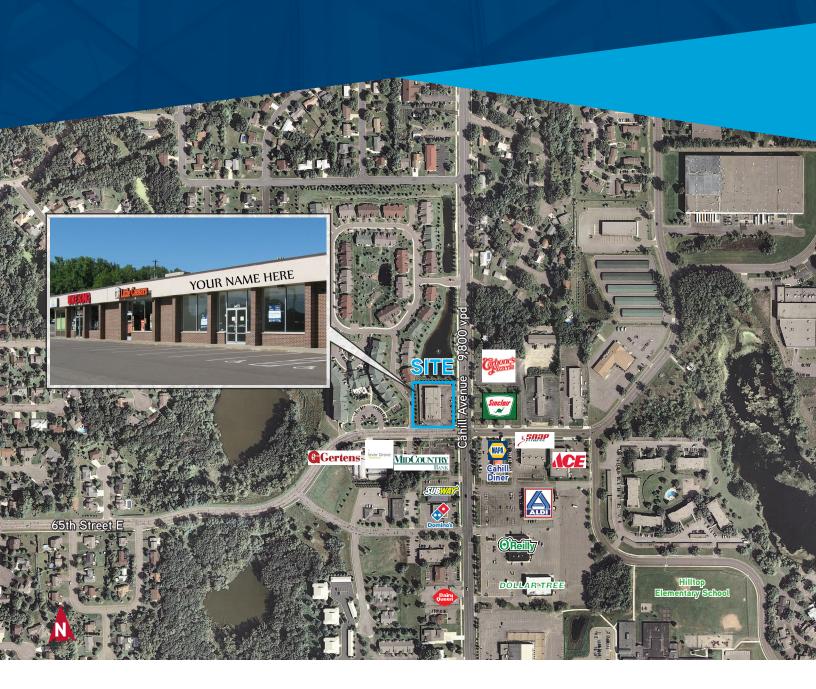

# Cahill Avenue Retail

6475 Cahill Avenue | Inver Grove Heights, MN 55076

Accelerating success.

## Site Information

Location 6475 Cahill Avenue, Inver Grove Heights, MN **Description** Neighborhood retail strip center Building Size 12,225 SF

#### TRAFFIC COUNTS:

- > 12,200 cars per day via Cahill Avenue and 65th Street East
- \* MN Department of Transportation 2013 traffic counts

#### **AREA TENANTS:**

| > | Little Caesars | > | Aldi     | > | Dollar Tree  |
|---|----------------|---|----------|---|--------------|
| > | Bike King      | > | Napa     | > | Dairy Queen  |
| > | T.C. Taco      | > | O'Reilly | > | Ace Hardware |

### **COMMENTS:**

This neighborhood retail center in Inver Grove Heights is located at the NW corner of 65th Street and Cahill Avenue, providing convenient access and excellent visibility. The prime 6,225 SF end cap space is available and can be demised to suit a variety of tenants. A large pylon sign is available for an anchor tenant.