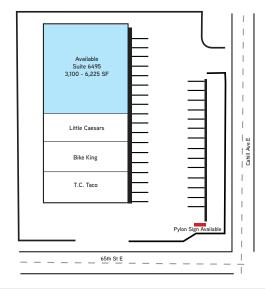

#### **AVAILABLE FOR LEASE:**

3,100 - 6,225 SF

#### **AREA TENANTS:**

| > | Little Caesars | > | Aldi     | > | Dollar Tree  |
|---|----------------|---|----------|---|--------------|
| > | Bike King      | > | Napa     | > | Dairy Queen  |
| > | T.C. Taco      | > | O'Reilly | > | Ace Hardware |

### **COMMENTS:**

This neighborhood retail center in Inver Grove Heights is located at the NW corner of 65th Street and Cahill Avenue, providing convenient access and excellent visibility. The prime 6,225 SF end cap space is available and can be demised to suit a variety of tenants. A large pylon sign is available for an anchor tenant.