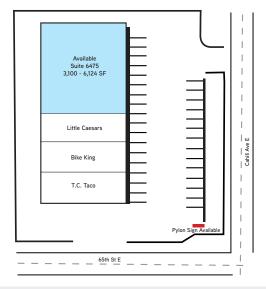

#### **AVAILABLE FOR LEASE:**

3,100 - 6,124 SF

#### **AREA TENANTS:**

| > Little | Caesars  | > | Aldi     | > | Dollar Tree  |
|----------|----------|---|----------|---|--------------|
| > Bike h | King     | > | Napa     | > | Dairy Queen  |
| > T C T  | -<br>aco | > | O'Reilly | > | Ace Hardware |

### **COMMENTS:**

This neighborhood retail center in Inver Grove Heights is located at the NW corner of 65th Street and Cahill Avenue, providing convenient access and excellent visibility. The prime 6,124 SF end cap space is available and can be demised to suit a variety of tenants. A large pylon sign is available for an anchor tenant.