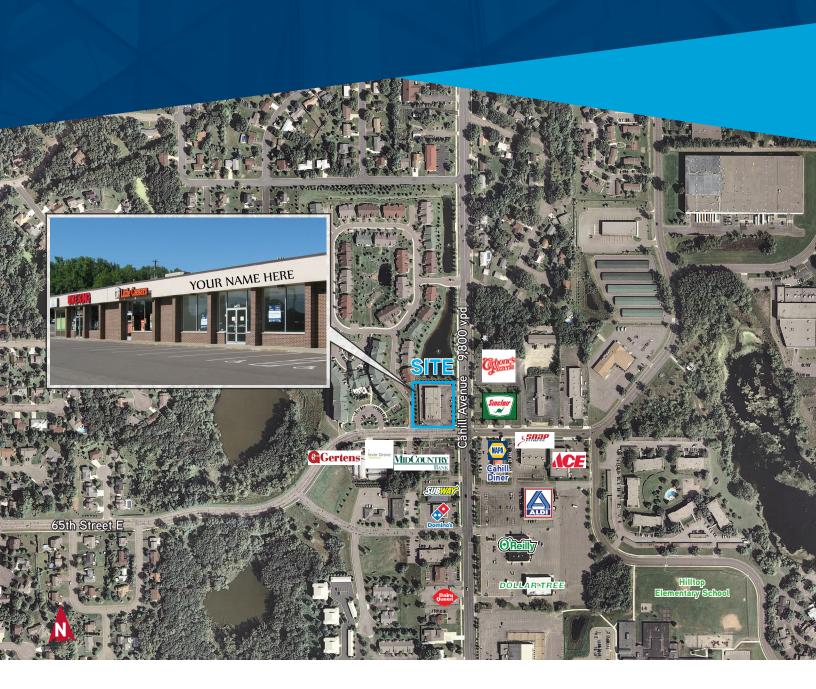

## Site Information

Location 6475 Cahill Avenue, Inver Grove Heights, MN **Description** Neighborhood retail strip center Building Size 12,225 SF

#### TRAFFIC COUNTS:

- > 12,200 cars per day via Cahill Avenue and 65th Street East
- \* MN Department of Transportation 2013 traffic counts

#### **AREA TENANTS:**

| > Little | Caesars  | > | Aldi     | > | Dollar Tree  |
|----------|----------|---|----------|---|--------------|
| > Bike h | King     | > | Napa     | > | Dairy Queen  |
| > T C T  | -<br>aco | > | O'Reilly | > | Ace Hardware |

### **COMMENTS:**

This neighborhood retail center in Inver Grove Heights is located at the NW corner of 65th Street and Cahill Avenue, providing convenient access and excellent visibility. The prime 6,124 SF end cap space is available and can be demised to suit a variety of tenants. A large pylon sign is available for an anchor tenant.