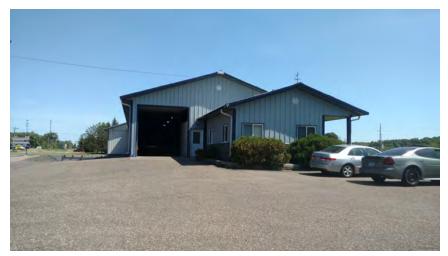

## FOR SALE

| Property Address:     | 15255 Central Ave NE, Ham Lake                                                                                                                |
|-----------------------|-----------------------------------------------------------------------------------------------------------------------------------------------|
| Total Building Sizes: | 9,493 square feet - main building • 4,903 square feet - north half • 4,590 square feet - south half 2,450 square feet - mini storage building |
| Drive-ins:            | Three (3) - main building Eight (8) - outlot building                                                                                         |
| Dock:                 | One (1) platform dock                                                                                                                         |
| Billboard:            | Included in sale, \$1,815 per year in gross rent                                                                                              |
| 2017 Taxes:           | \$15,690.34                                                                                                                                   |
| Amenities:            | Easy access to Hwy 65                                                                                                                         |
| Anoka County PID:     | 20-32-23-42-0004                                                                                                                              |
| Sale Price:           | \$519,000.00 (\$43.46 per square foot)                                                                                                        |