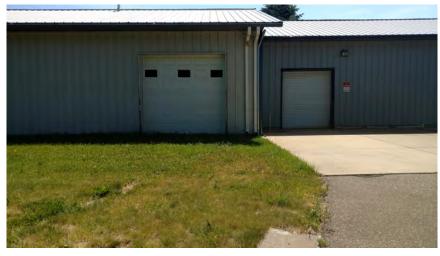

## FOR SALE

| Property Address:     | 15255 Central Ave NE, Ham Lake                                                                                                                |
|-----------------------|-----------------------------------------------------------------------------------------------------------------------------------------------|
| Total Building Sizes: | 9,493 square feet - main building • 4,903 square feet - north half • 4,590 square feet - south half 2,450 square feet - mini storage building |
| Drive-ins:            | Three (3) - main building Eight (8) - outlot building                                                                                         |
| Dock:                 | One (1) platform dock                                                                                                                         |
| Billboard:            | Included in sale, \$1,815 per year in gross rent                                                                                              |
| 2017 Taxes:           | \$15,690.34                                                                                                                                   |
| Amenities:            | Easy access to Hwy 65                                                                                                                         |
| Anoka County PID:     | 20-32-23-42-0004                                                                                                                              |
| Sale Price:           | \$519,000.00 (\$43.46 per square foot)                                                                                                        |