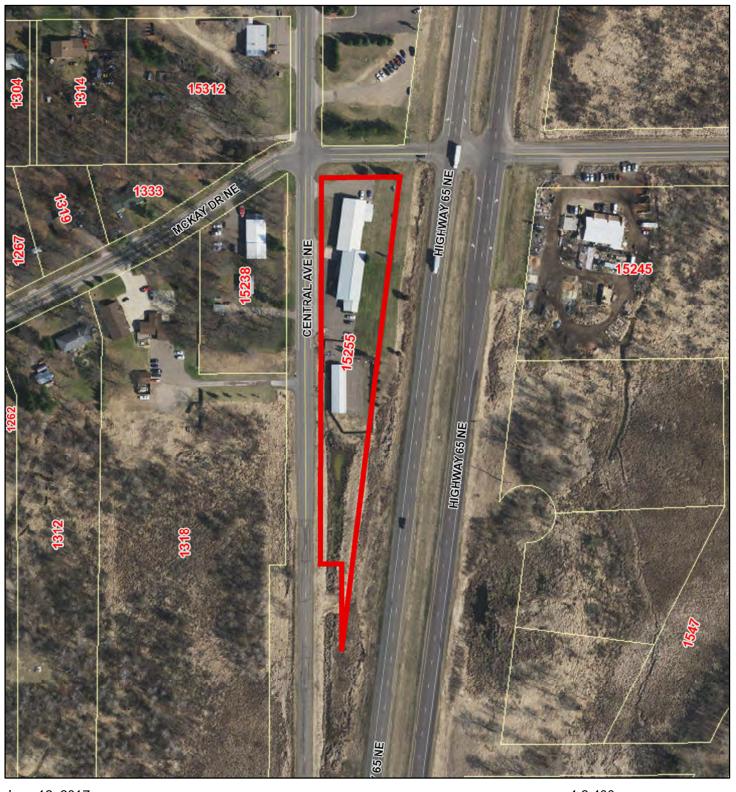

| Address:        | 15255 Central Ave NE, Ham Lake                                                                               |
|-----------------|--------------------------------------------------------------------------------------------------------------|
| Building Sizes: | 9,493 square feet - main building<br>2,450 square feet - mini storage building<br>11,943 square feet - total |
| Lot Size:       | 1.90 acres                                                                                                   |
| Zoning:         | TOD - Traditional Use Overlay District                                                                       |
| Billboard:      | Included in sale                                                                                             |
| 2017 Taxes:     | \$15,690.34                                                                                                  |
| Sale Price:     | \$519,000<br>\$43.46 per square foot                                                                         |

## FOR SALE

| Property Address:     | 15255 Central Ave NE, Ham Lake                                                                                                                |
|-----------------------|-----------------------------------------------------------------------------------------------------------------------------------------------|
| Total Building Sizes: | 9,493 square feet - main building • 4,903 square feet - north half • 4,590 square feet - south half 2,450 square feet - mini storage building |
| Drive-ins:            | Three (3) - main building Eight (8) - outlot building                                                                                         |
| Dock:                 | One (1) platform dock                                                                                                                         |
| Billboard:            | Included in sale, \$1,815 per year in gross rent                                                                                              |
| 2017 Taxes:           | \$15,690.34                                                                                                                                   |
| Amenities:            | Easy access to Hwy 65                                                                                                                         |
| Anoka County PID:     | 20-32-23-42-0004                                                                                                                              |
| Sale Price:           | \$519,000.00 (\$43.46 per square foot)                                                                                                        |

## Anoka County, MN