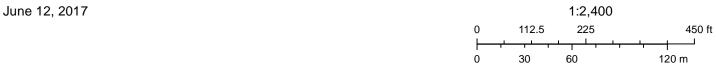

| Address:        | 15255 Central Ave NE, Ham Lake                                                                               |
|-----------------|--------------------------------------------------------------------------------------------------------------|
| Building Sizes: | 9,493 square feet - main building<br>2,450 square feet - mini storage building<br>11,943 square feet - total |
| Lot Size:       | 1.90 acres                                                                                                   |
| Zoning:         | TOD - Traditional Use Overlay District                                                                       |
| Billboard:      | Included in sale                                                                                             |
| 2017 Taxes:     | \$15,690.34                                                                                                  |
| Sale Price:     | \$519,000<br>\$43.46 per square foot                                                                         |

## FOR SALE

| Property Address:     | 15255 Central Ave NE, Ham Lake                                                                                                                |
|-----------------------|-----------------------------------------------------------------------------------------------------------------------------------------------|
| Total Building Sizes: | 9,493 square feet - main building • 4,903 square feet - north half • 4,590 square feet - south half 2,450 square feet - mini storage building |
| Drive-ins:            | Three (3) - main building Eight (8) - outlot building                                                                                         |
| Dock:                 | One (1) platform dock                                                                                                                         |
| Billboard:            | Included in sale, \$1,815 per year in gross rent                                                                                              |
| 2017 Taxes:           | \$15,690.34                                                                                                                                   |
| Amenities:            | Easy access to Hwy 65                                                                                                                         |
| Anoka County PID:     | 20-32-23-42-0004                                                                                                                              |
| Sale Price:           | \$519,000.00 (\$43.46 per square foot)                                                                                                        |