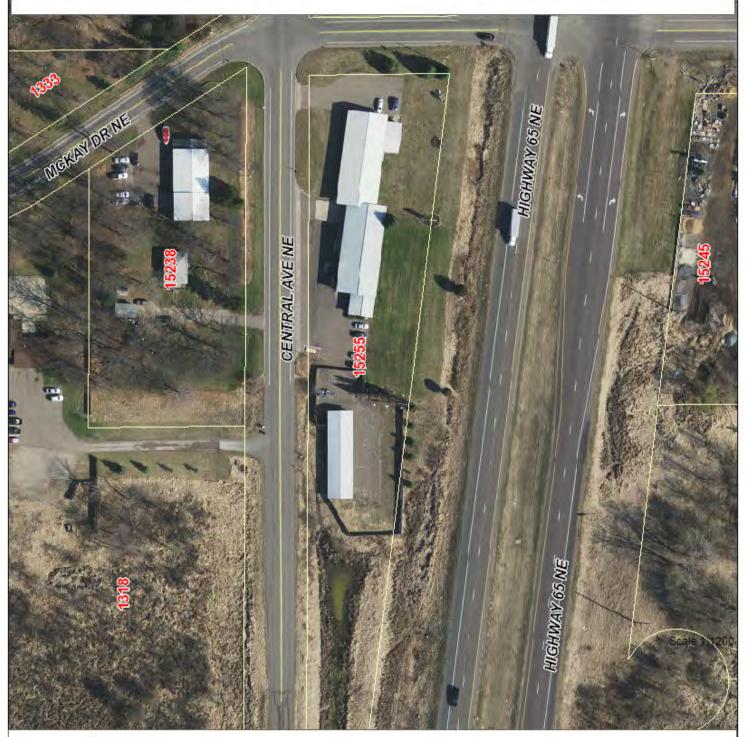

| Address:        | 15255 Central Ave NE, Ham Lake                                                                               |
|-----------------|--------------------------------------------------------------------------------------------------------------|
| Building Sizes: | 9,493 square feet - main building<br>2,450 square feet - mini storage building<br>11,943 square feet - total |
| Lot Size:       | 1.90 acres                                                                                                   |
| Zoning:         | TOD - Traditional Use Overlay District                                                                       |
| Billboard:      | Included in sale                                                                                             |
| 2017 Taxes:     | \$15,690.34                                                                                                  |
| Sale Price:     | \$519,000<br>\$43.46 per square foot                                                                         |

## FOR SALE

| Property Address:     | 15255 Central Ave NE, Ham Lake                                                                                                                |
|-----------------------|-----------------------------------------------------------------------------------------------------------------------------------------------|
| Total Building Sizes: | 9,493 square feet - main building • 4,903 square feet - north half • 4,590 square feet - south half 2,450 square feet - mini storage building |
| Drive-ins:            | Three (3) - main building Eight (8) - outlot building                                                                                         |
| Dock:                 | One (1) platform dock                                                                                                                         |
| Billboard:            | Included in sale, \$1,815 per year in gross rent                                                                                              |
| 2017 Taxes:           | \$15,690.34                                                                                                                                   |
| Amenities:            | Easy access to Hwy 65                                                                                                                         |
| Anoka County PID:     | 20-32-23-42-0004                                                                                                                              |
| Sale Price:           | \$519,000.00 (\$43.46 per square foot)                                                                                                        |