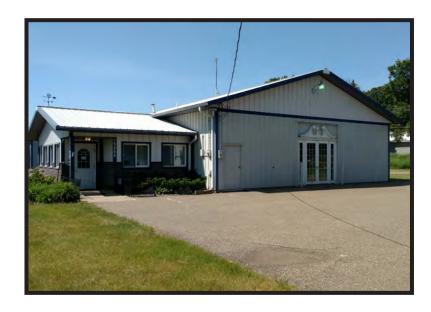

| Address:        | 15255 Central Ave NE, Ham Lake                                                                               |
|-----------------|--------------------------------------------------------------------------------------------------------------|
| Building Sizes: | 9,493 square feet - main building<br>2,450 square feet - mini storage building<br>11,943 square feet - total |
| Lot Size:       | 1.90 acres                                                                                                   |
| Zoning:         | TOD - Traditional Use Overlay District                                                                       |
| Billboard:      | Included in sale                                                                                             |
| 2017 Taxes:     | \$15,690.34                                                                                                  |
| Sale Price:     | \$519,000<br>\$43.46 per square foot                                                                         |

## FOR SALE

| Property Address:     | 15255 Central Ave NE, Ham Lake                                                                                                                |
|-----------------------|-----------------------------------------------------------------------------------------------------------------------------------------------|
| Total Building Sizes: | 9,493 square feet - main building • 4,903 square feet - north half • 4,590 square feet - south half 2,450 square feet - mini storage building |
| Drive-ins:            | Three (3) - main building Eight (8) - outlot building                                                                                         |
| Dock:                 | One (1) platform dock                                                                                                                         |
| Billboard:            | Included in sale, \$1,815 per year in gross rent                                                                                              |
| 2017 Taxes:           | \$15,690.34                                                                                                                                   |
| Amenities:            | Easy access to Hwy 65                                                                                                                         |
| Anoka County PID:     | 20-32-23-42-0004                                                                                                                              |
| Sale Price:           | \$519,000.00 (\$43.46 per square foot)                                                                                                        |

## 15255 Central Ave NE

Ham Lake, Minnesota

JAY CHMIELESKI 952 897 7801 direct 612 275 3772 mobile

jay.c@colliers.com

dan.friedner@colliers.com 952 897 7863 direct 612 599 7864 mobile DAN FRIEDNER