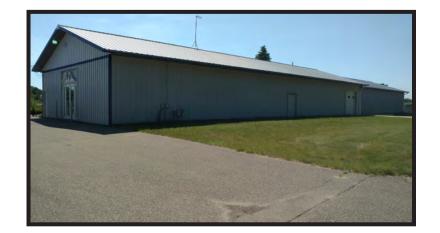

| Address:        | 15255 Central Ave NE, Ham Lake                                                                               |
|-----------------|--------------------------------------------------------------------------------------------------------------|
| Building Sizes: | 9,493 square feet - main building<br>2,450 square feet - mini storage building<br>11,943 square feet - total |
| Lot Size:       | 1.90 acres                                                                                                   |
| Zoning:         | TOD - Traditional Use Overlay District                                                                       |
| Billboard:      | Included in sale                                                                                             |
| 2017 Taxes:     | \$15,690.34                                                                                                  |
| Sale Price:     | \$519,000<br>\$43.46 per square foot                                                                         |

## FOR SALE

| Property Address:     | 15255 Central Ave NE, Ham Lake                                                                                                                |
|-----------------------|-----------------------------------------------------------------------------------------------------------------------------------------------|
| Total Building Sizes: | 9,493 square feet - main building • 4,903 square feet - north half • 4,590 square feet - south half 2,450 square feet - mini storage building |
| Drive-ins:            | Three (3) - main building Eight (8) - outlot building                                                                                         |
| Dock:                 | One (1) platform dock                                                                                                                         |
| Billboard:            | Included in sale, \$1,815 per year in gross rent                                                                                              |
| 2017 Taxes:           | \$15,690.34                                                                                                                                   |
| Amenities:            | Easy access to Hwy 65                                                                                                                         |
| Anoka County PID:     | 20-32-23-42-0004                                                                                                                              |
| Sale Price:           | \$519,000.00 (\$43.46 per square foot)                                                                                                        |

## 15255 Central Ave NE

Ham Lake, Minnesota

JAY CHMIELESKI 952 897 7801 direct 612 275 3772 mobile

jay.c@colliers.com

dan.friedner@colliers.com 952 897 7863 direct 612 599 7864 mobile DAN FRIEDNER