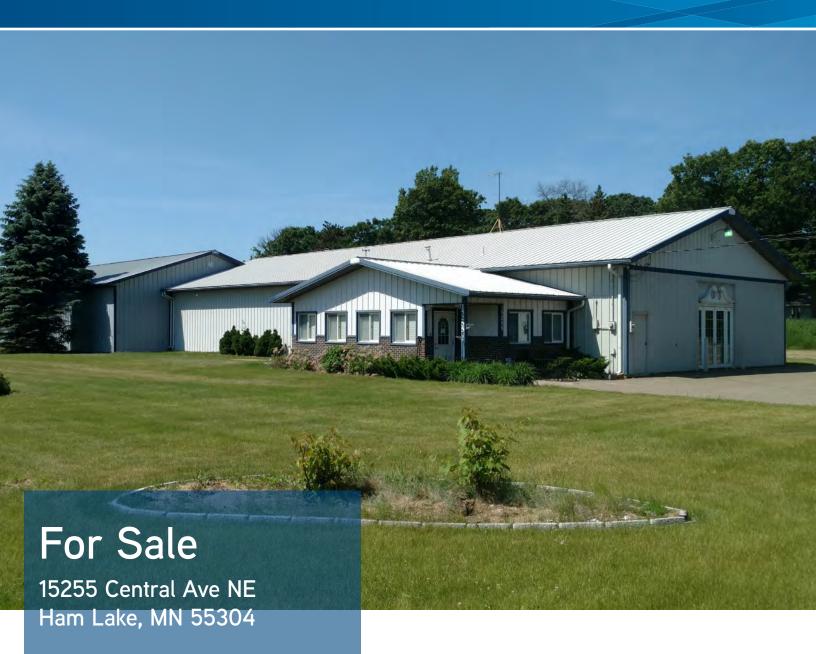

| Address:        | 15255 Central Ave NE, Ham Lake                                                                               |
|-----------------|--------------------------------------------------------------------------------------------------------------|
| Building Sizes: | 9,493 square feet - main building<br>2,450 square feet - mini storage building<br>11,943 square feet - total |
| Lot Size:       | 1.90 acres                                                                                                   |
| Zoning:         | TOD - Traditional Use Overlay District                                                                       |
| Billboard:      | Included in sale                                                                                             |
| 2017 Taxes:     | \$15,690.34                                                                                                  |
| Sale Price:     | \$519,000<br>\$43.46 per square foot                                                                         |

## FOR SALE

| Property Address:     | 15255 Central Ave NE, Ham Lake                                                                                                                |
|-----------------------|-----------------------------------------------------------------------------------------------------------------------------------------------|
| Total Building Sizes: | 9,493 square feet - main building • 4,903 square feet - north half • 4,590 square feet - south half 2,450 square feet - mini storage building |
| Drive-ins:            | Three (3) - main building Eight (8) - outlot building                                                                                         |
| Dock:                 | One (1) platform dock                                                                                                                         |
| Billboard:            | Included in sale, \$1,815 per year in gross rent                                                                                              |
| 2017 Taxes:           | \$15,690.34                                                                                                                                   |
| Amenities:            | Easy access to Hwy 65                                                                                                                         |
| Anoka County PID:     | 20-32-23-42-0004                                                                                                                              |
| Sale Price:           | \$519,000.00 (\$43.46 per square foot)                                                                                                        |

## 15255 Central Ave NE

Ham Lake, Minnesota

JAY CHMIELESKI 952 897 7801 direct 612 275 3772 mobile

jay.c@colliers.com

dan.friedner@colliers.com 952 897 7863 direct 612 599 7864 mobile DAN FRIEDNER