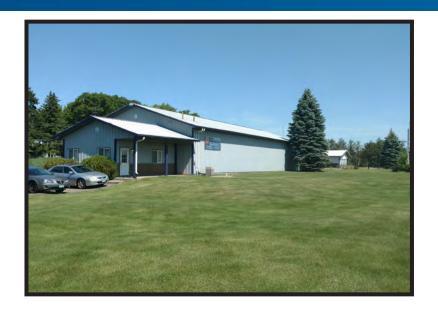

| Address:        | 15255 Central Ave NE, Ham Lake                                                                               |
|-----------------|--------------------------------------------------------------------------------------------------------------|
| Building Sizes: | 9,493 square feet - main building<br>2,450 square feet - mini storage building<br>11,943 square feet - total |
| Lot Size:       | 1.90 acres                                                                                                   |
| Zoning:         | TOD - Traditional Use Overlay District                                                                       |
| Billboard:      | Included in sale                                                                                             |
| 2017 Taxes:     | \$15,690.34                                                                                                  |
| Sale Price:     | \$519,000<br>\$43.46 per square foot                                                                         |

## FOR SALE

| Property Address:     | 15255 Central Ave NE, Ham Lake                                                                                                                |
|-----------------------|-----------------------------------------------------------------------------------------------------------------------------------------------|
| Total Building Sizes: | 9,493 square feet - main building • 4,903 square feet - north half • 4,590 square feet - south half 2,450 square feet - mini storage building |
| Drive-ins:            | Three (3) - main building Eight (8) - outlot building                                                                                         |
| Dock:                 | One (1) platform dock                                                                                                                         |
| Billboard:            | Included in sale, \$1,815 per year in gross rent                                                                                              |
| 2017 Taxes:           | \$15,690.34                                                                                                                                   |
| Amenities:            | Easy access to Hwy 65                                                                                                                         |
| Anoka County PID:     | 20-32-23-42-0004                                                                                                                              |
| Sale Price:           | \$519,000.00 (\$43.46 per square foot)                                                                                                        |

## 15255 Central Ave NE

Ham Lake, Minnesota

JAY CHMIELESKI 952 897 7801 direct 612 275 3772 mobile

jay.c@colliers.com

dan.friedner@colliers.com 952 897 7863 direct 612 599 7864 mobile DAN FRIEDNER