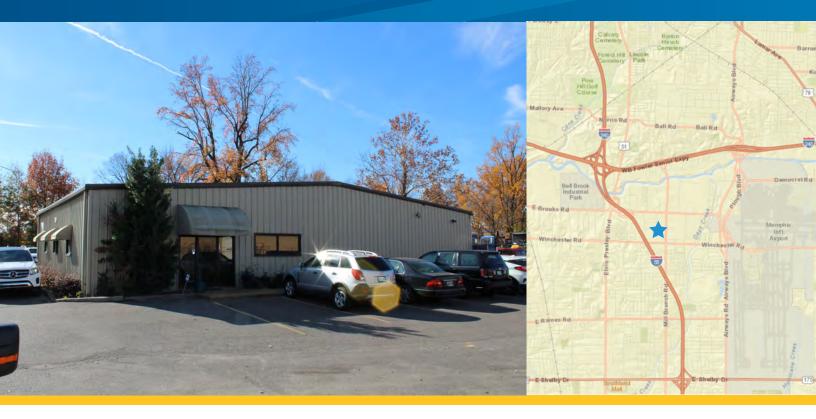

FOR SALE > 14,000 SF

# 3353 Millbranch Road

MEMPHIS, TENNESSEE 38116

A contractor's dream! Approximately 14,000 square feet split between two buildings on an expansive 1.14 acre parcel. The office space has much nicer features and finishes than you would typically find at this price point. Subject Property is located less than five minutes from the Memphis International Airport and FedEx Hub and offers almost immediate access to both I-55 and I-240. The back lot is fenced and secured. Zoned EMP.

## 3353 Millbranch Road > Building Photos

Reception Area

**Enormous Conference Room** 

Warehouse Exterior

**Private Office** 

**Corner Office** includes operational garage door with two-way glass panels

Warehouse Interior