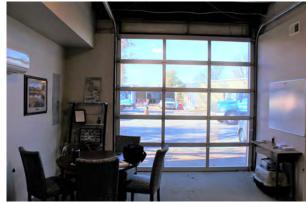

## 3353 Millbranch Road > Building Photos

Reception Area

**Enormous Conference Room** 

Warehouse Exterior

**Private Office** 

**Corner Office** includes operational garage door with two-way glass panels

Warehouse Interior

#### **OFFICE SPACE**

- > 3.750 +/- SF
- > Eight large private offices
- > One open office area 24' x 15.5'
- > Huge conference room 28.5' x 20'
- > Receptionist counter
- > Breakroom and two restrooms