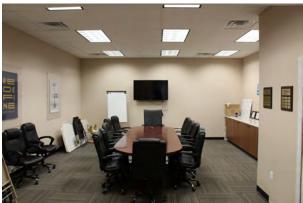

#### **OFFICE SPACE**

- > 3.750 +/- SF
- > Eight large private offices
- > One open office area 24' x 15.5'
- > Huge conference room 28.5' x 20'
- > Receptionist counter
- > Breakroom and two restrooms

## 3353 Millbranch Road > Building Photos

Reception Area

**Enormous Conference Room** 

Warehouse Exterior

**Private Office** 

**Corner Office** includes operational garage door with two-way glass panels

Warehouse Interior