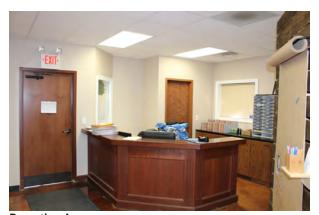

#### **OFFICE SPACE**

- > 3.750 +/- SF
- > Eight large private offices
- > One open office area 24' x 15.5'
- > Huge conference room 28.5' x 20'
- > Receptionist counter
- > Breakroom and two restrooms

## 3353 Millbranch Road > Building Photos

Reception Area

**Enormous Conference Room** 

Warehouse Exterior

**Private Office** 

**Corner Office** includes operational garage door with two-way glass panels

Warehouse Interior