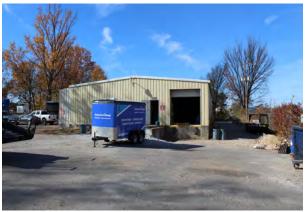

#### **WAREHOUSE**

- > 10,250 +/- SF
- > One dock high door 10' x 10'
- > Three drive-in doors 10' x 10'
- > Large covered receiving apron
- Includes warehouse office, large open training room and restroom

## 3353 Millbranch Road > Building Photos

Reception Area

**Enormous Conference Room** 

Warehouse Exterior

**Private Office** 

**Corner Office** includes operational garage door with two-way glass panels

Warehouse Interior