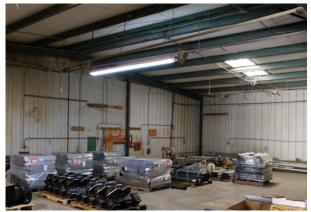

## 3353 Millbranch Road > Building Photos

Reception Area

**Enormous Conference Room** 

Warehouse Exterior

**Private Office** 

**Corner Office** includes operational garage door with two-way glass panels

Warehouse Interior

#### **WAREHOUSE**

- > 10,250 +/- SF
- > One dock high door 10' x 10'
- > Three drive-in doors 10' x 10'
- > Large covered receiving apron
- Includes warehouse office, large open training room and restroom