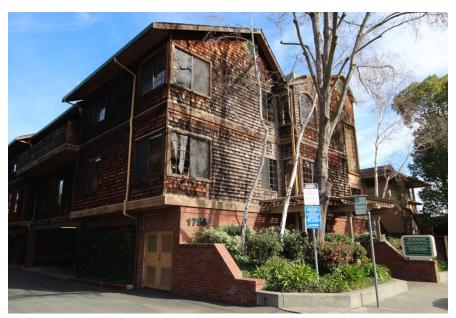

# **BUILDING ADDRESS**

>245 Ygnacio Valley Road, Walnut Creek, CA

### PROPERTY HIGHLIGHTS

- >Across from the Walnut Creek BART station
- >Excellent freeway access to Interstate 680 and Highway 24
- > Well-maintained buildings and grounds
- >Locally owned and managed