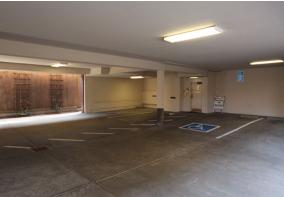

# **PARKING**

- >3/1,000 SF surface parking
- > Covered Reserve parking available at \$75 per stall per month