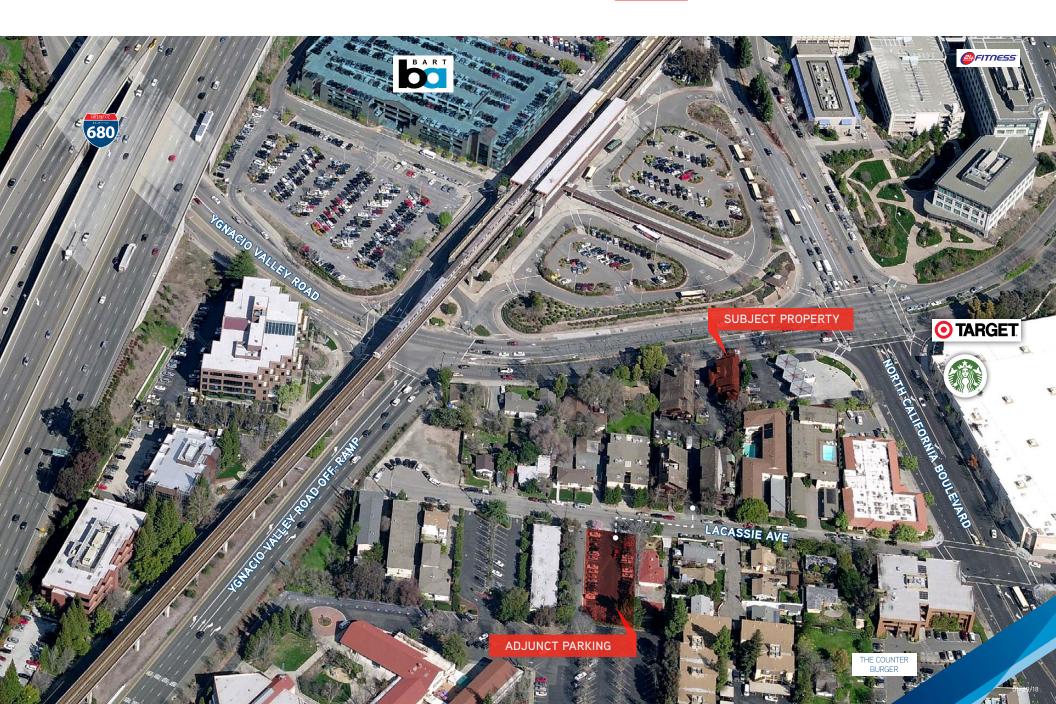

### PROPERTY HIGHLIGHTS

- >Across from the Walnut Creek BART station
- >Excellent freeway access to Interstate 680 and Highway 24
- > Well-maintained buildings and grounds
- >Locally owned and managed