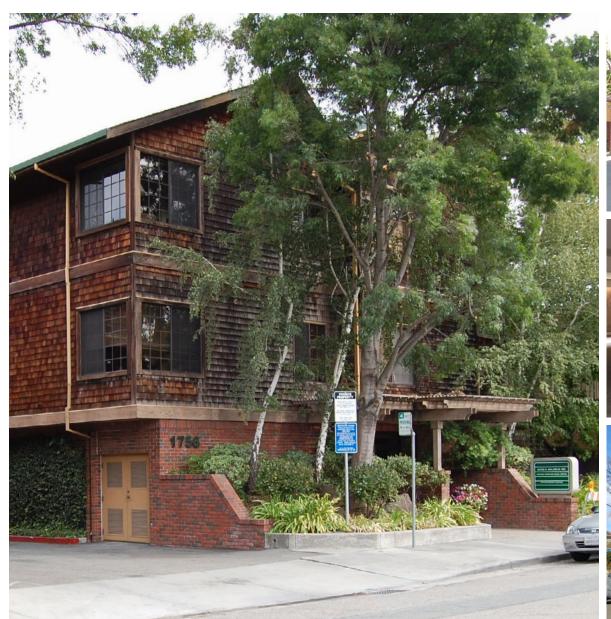

FOR LEASE > 245 YGNACIO VALLEY ROAD, WALNUT CREEK, CALIFORNA

# YGNACIO STATION

# PROPERTY OVERVIEW

# **BUILDING ADDRESS**

>245 Ygnacio Valley Road, Walnut Creek, CA

### PROPERTY HIGHLIGHTS

- >Across from the Walnut Creek BART station
- >Excellent freeway access to Interstate 680 and Highway 24
- > Well-maintained buildings and grounds
- >Locally owned and managed