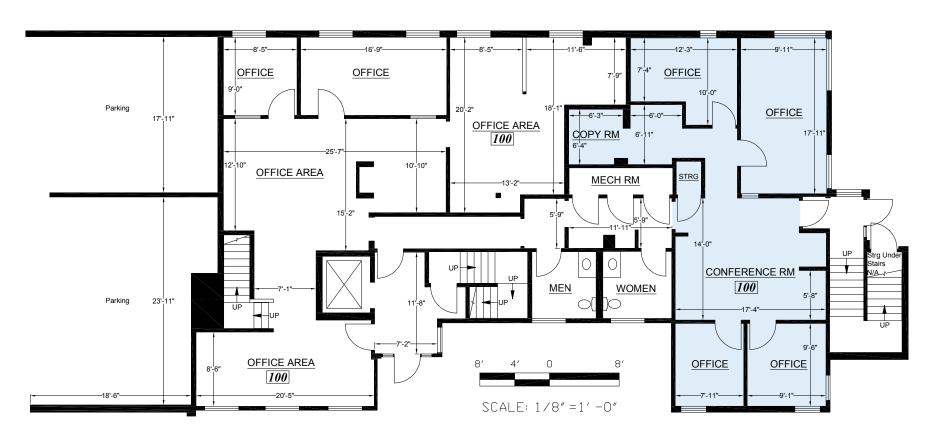

# FLOOR PLANS

±1,094 RSF > SUITE 100 245 YGNACIO VALLEY RD

FOR LEASE > 245 YGNACIO VALLEY ROAD, WALNUT CREEK, CALIFORNIA

### **AVAILABLE SPACES**

245 Ygnacio Valley Road: Suite 100 ±1,094 RSF