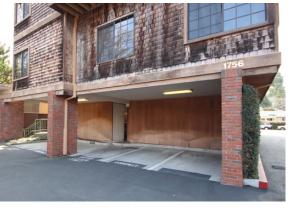

# **PARKING**

- >3/1,000 SF surface parking
- > Covered Reserve parking available at \$75 per stall per month