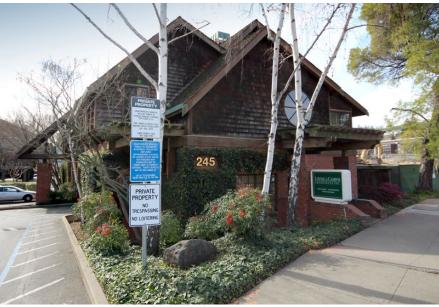

# **BUILDING ADDRESS**

>245 Ygnacio Valley Road, Walnut Creek, CA

### PROPERTY HIGHLIGHTS

- >Across from the Walnut Creek BART station
- >Excellent freeway access to Interstate 680 and Highway 24
- > Well-maintained buildings and grounds
- >Locally owned and managed