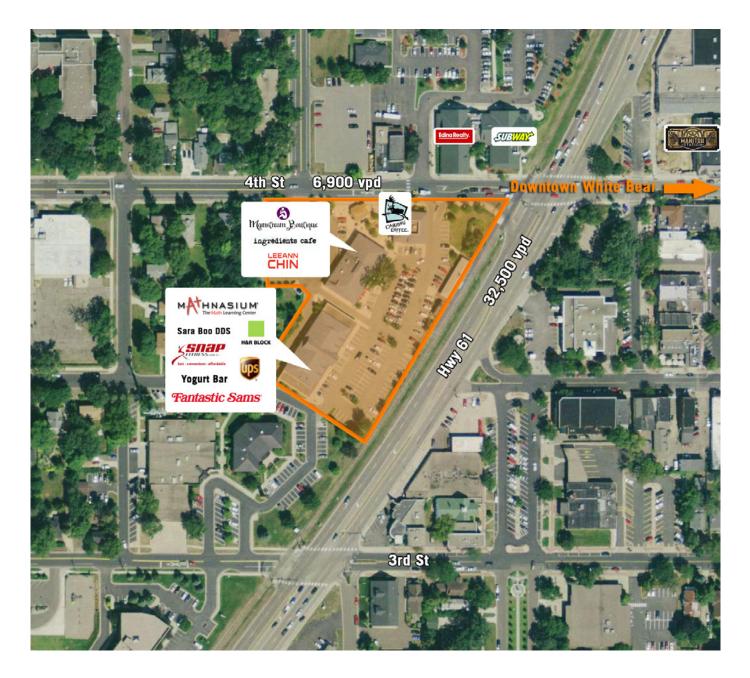

#### TRAFFIC COUNTS:

> Highway 61: 32,500 vpd

#### AREA TENANTS:

Caribou Coffee
H&R Block
Fantastic Sam's

> Leeann Chin> Snap Fitness

> Yogurt Bar

#### COMMENTS:

Highly coveted area of the North Metro, as the only traditional retail center along the Highway 61 strip in White Bear Lake.