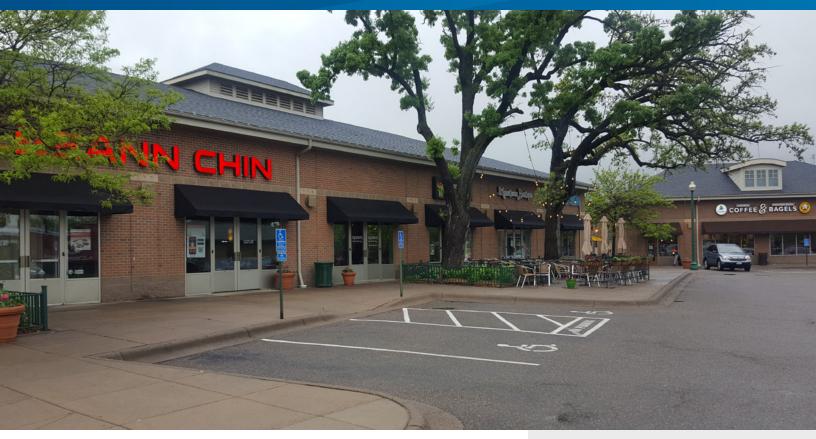

#### AREA TENANTS:

Caribou Coffee
H&R Block
Fantastic Sam's

> Leeann Chin> Snap Fitness

> Yogurt Bar

#### COMMENTS:

Highly coveted area of the North Metro, as the only traditional retail center along the Highway 61 strip in White Bear Lake.