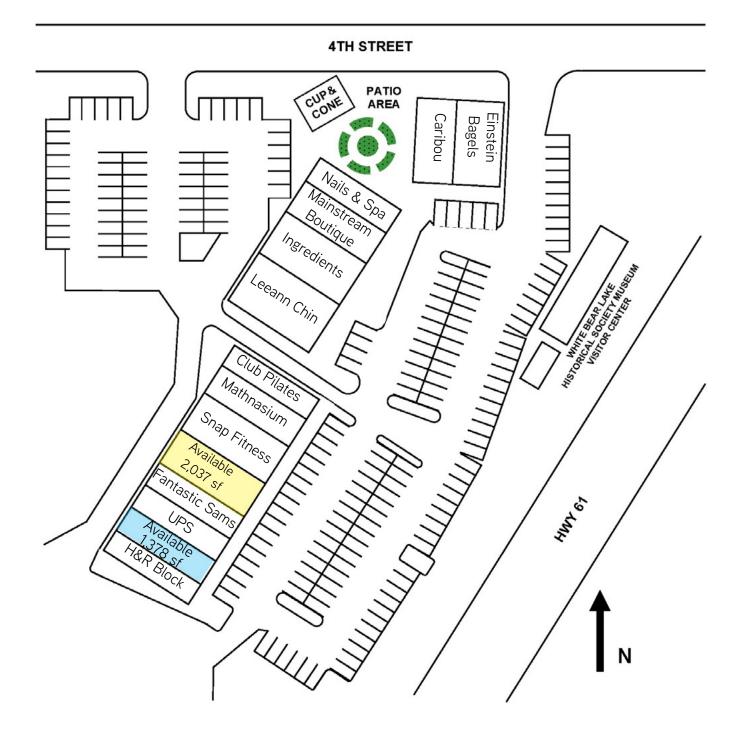

#### AVAILABLE FOR LEASE:

Suite 4711: 2,037 SF Suite 4705: 1,378 SF

#### AREA TENANTS:

Caribou Coffee
H&R Block
Fantastic Sam's

> Leeann Chin> Snap Fitness

> Yogurt Bar