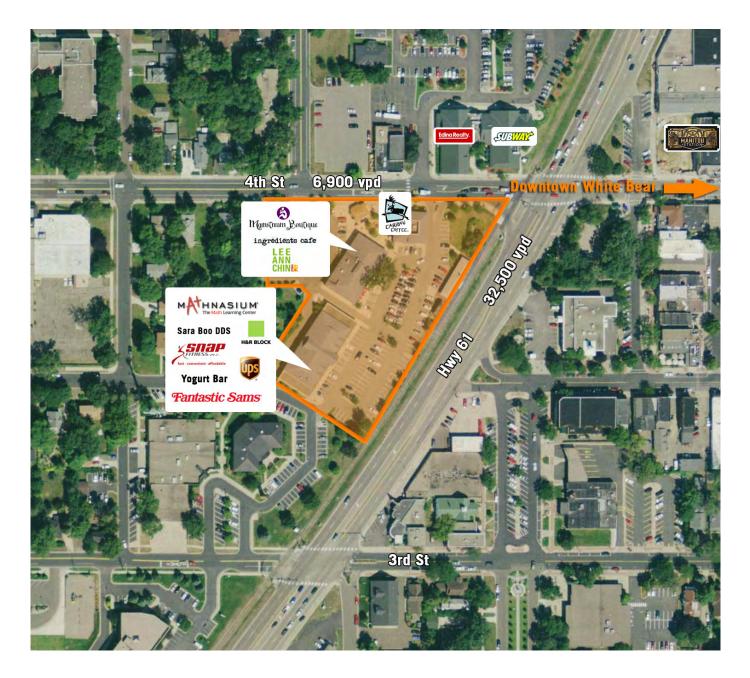

#### **TRAFFIC COUNTS:**

> Highway 61: 32,500 vpd

#### AREA TENANTS:

Caribou Coffee
H&R Block
Fantastic Sam's

- > Leeann Chin> Snap Fitness
- Yogurt Bar