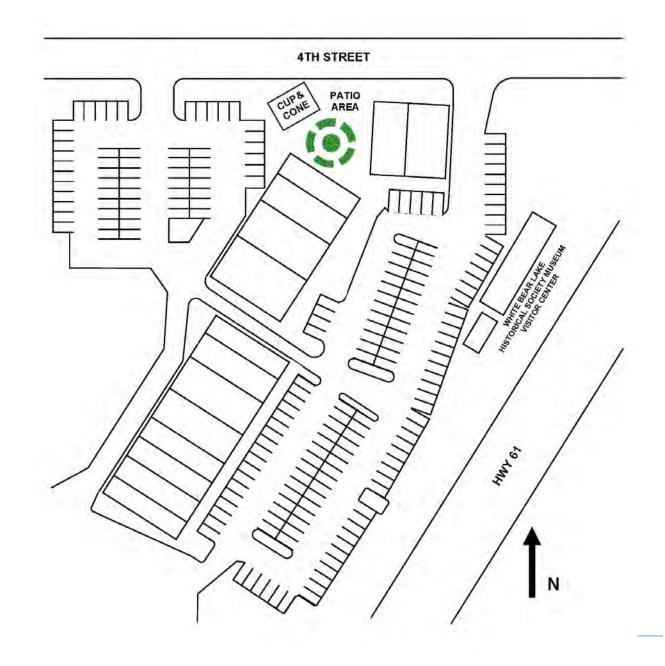

## Site Information

- > Location 4703 Highway 61 in White Bear Lake
- > Description Mixed use retail
- > **Zoning** Retail
- > Average Household Income \$74,788

#### AVAILABLE FOR LEASE:

Suite 4711: 2,037 SF Suite 4705: 1,378 SF