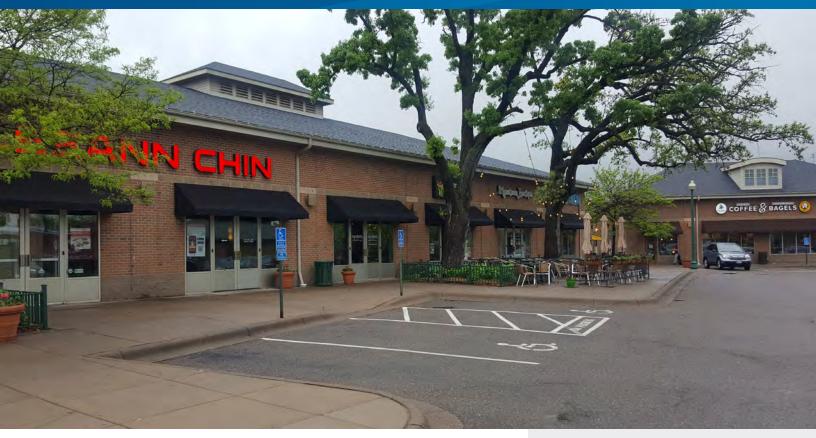

## Site Information

- > Location 4703 Highway 61 in White Bear Lake
- > Description Mixed use retail
- > **Zoning** Retail
- > Average Household Income \$74,788

#### AREA TENANTS:

Caribou Coffee
H&R Block
Fantastic Sam's

- > Leeann Chin> Snap Fitness
- Yogurt Bar

#### COMMENTS:

Highly coveted area of the North Metro, as the only traditional retail center along the Highway 61 strip in White Bear Lake.