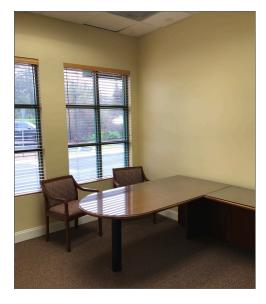

#### **HIGHLIGHTS**

- > 1,460± SF first floor office condo available in The Gateway to Amelia office complex
- > Ideal office location for professional service business such as an attorney, CPA or physician
- Conveniently located on Amelia Island, just minutes from historic downtown Fernandina Beach, the south end of the island, and Yulee
- Office condo is furnished with most of the furniture from OE&S. Condo also features built-in cabinetry for filing, and built-in desks in rear
- > Ample parking directly in front of condo
- > Condo fees: \$1,713.07 per guarter
- > Ownership may entertain a sale
- > Lease rate: \$18.00 per SF (NNN)