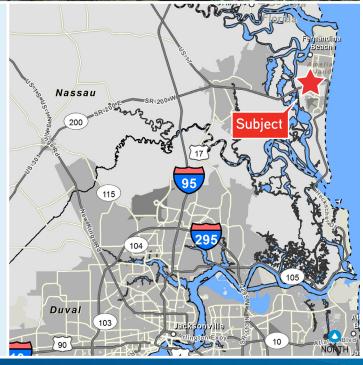

Vice President
904 861 1148
matt.entriken@colliers.com

### FOR SALE OR LEASE

960194 Gate Blvd., Suite 104, Fernandina Beach, FL 32034

#### **AERIAL**



#### **HIGHLIGHTS**

- > 1,460± SF first floor office condo available in The Gateway to Amelia office complex
- > Ideal office location for professional service business such as an attorney, CPA or physician
- Conveniently located on Amelia Island, just minutes from historic downtown Fernandina Beach, the south end of the island, and Yulee
- Office condo is furnished with most of the furniture from OE&S. Condo also features built-in cabinetry for filing, and built-in desks in rear
- > Ample parking directly in front of condo
- > Condo fees: \$1,713.07 per guarter
- > Ownership may entertain a sale
- > Lease rate: \$18.00 per SF (NNN)



### FOR SALE OR LEASE

## 960194 Gate Blvd., Suite 104, Fernandina Beach, FL 32034













#### **CONTACT US**

ROBERT SELTON, III CEO | Northeast Florida +1 904 861 1111 robert.selton@colliers.com MATT ENTRIKEN
Executive Vice President
+1 904 861 1148
matt.entriken@colliers.com



COLLIERS INTERNATIONAL 50 N Laura St., Suite 1725 Jacksonville, FL 32202 www.colliers.com/jacksonville

4983