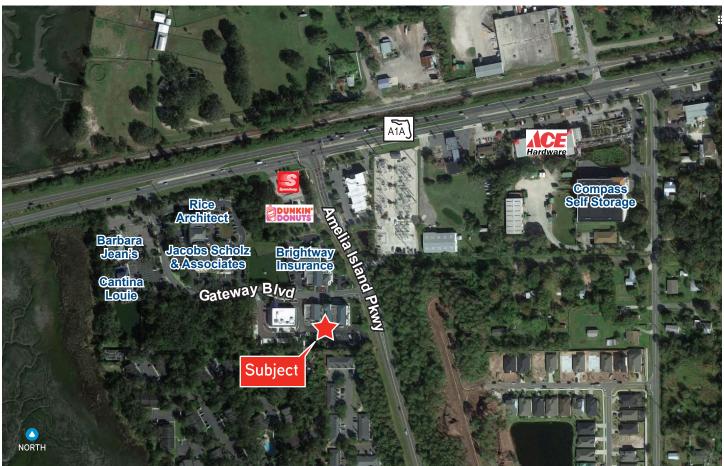

# Gateway Commons I

# **FOR LEASE**

960194 Gateway Blvd. Suite 104 Fernandina Beach, FL 32034

ROBERT SELTON, III CEO | Northeast Florida 904 861 1111 robert.selton@colliers.com MATT ENTRIKEN
Executive Vice President
904 861 1148
matt.entriken@colliers.com

### FOR SALE OR LEASE

960194 Gate Blvd., Suite 104, Fernandina Beach, FL 32034

#### **AERIAL**



#### **HIGHLIGHTS**

- > 1,460± SF first floor office condo available in The Gateway to Amelia office complex
- > Ideal office location for professional service business such as an attorney, CPA or physician
- Conveniently located on Amelia Island, just minutes from historic downtown Fernandina Beach, the south end of the island, and Yulee
- Office condo is furnished with most of the furniture from OE&S. Condo also features built-in cabinetry for filing, and built-in desks in rear
- > Ample parking directly in front of condo
- > Condo fees: \$1,713.07 per guarter
- > Ownership may entertain a sale
- > Lease rate: \$18.00 per SF (NNN)



### FOR SALE OR LEASE

## 960194 Gate Blvd., Suite 104, Fernandina Beach, FL 32034













#### **CONTACT US**

ROBERT SELTON, III CEO | Northeast F