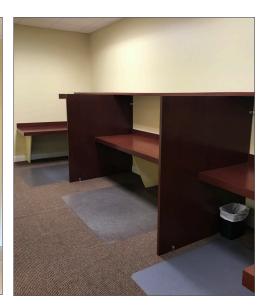

#### **HIGHLIGHTS**

- > 1,460± SF first floor office condo available in The Gateway to Amelia office complex
- > Ideal office location for professional service business such as an attorney, CPA or physician
- Conveniently located on Amelia Island, just minutes from historic downtown Fernandina Beach, the south end of the island, and Yulee
- Office condo is furnished with most of the furniture from OE&S. Condo also features built-in cabinetry for filing, and built-in desks in rear
- > Ample parking directly in front of condo
- > Condo fees: \$1,713.07 per guarter
- > Ownership may entertain a sale
- > Lease rate: \$18.00 per SF (NNN)