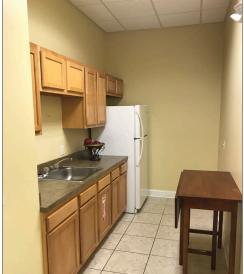

#### **HIGHLIGHTS**

- > 1,460± SF first floor office condo available in The Gateway to Amelia office complex
- > Ideal office location for professional service business such as an attorney, CPA or physician
- Conveniently located on Amelia Island, just minutes from historic downtown Fernandina Beach, the south end of the island, and Yulee
- Office condo is furnished with most of the furniture from OE&S. Condo also features built-in cabinetry for filing, and built-in desks in rear
- > Ample parking directly in front of condo
- > Condo fees: \$1,713.07 per guarter
- > Ownership may entertain a sale
- > Lease rate: \$18.00 per SF (NNN)