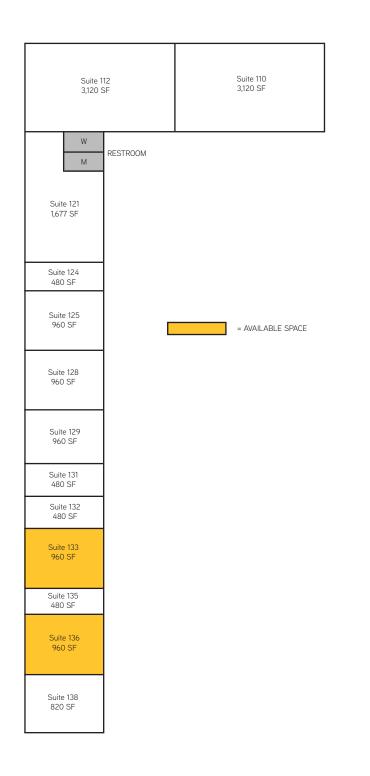

### Kuakini Center > Suite Layout

## Property Highlights

| Area:                | Kailua-Kona, Big Island of Hawaii                                                                                                                                                                                                                                                                                                                                                                                                                                                                                                                                                                                                                                                                                                                                                                                                                                                                                                                                                                                                                                                                                                                                                                                                                                                                                                                                                                                                                                                                                                                                                                                                                                                                                                                                                                                                                                                                                                                                                                                                                                                                                                |
|----------------------|----------------------------------------------------------------------------------------------------------------------------------------------------------------------------------------------------------------------------------------------------------------------------------------------------------------------------------------------------------------------------------------------------------------------------------------------------------------------------------------------------------------------------------------------------------------------------------------------------------------------------------------------------------------------------------------------------------------------------------------------------------------------------------------------------------------------------------------------------------------------------------------------------------------------------------------------------------------------------------------------------------------------------------------------------------------------------------------------------------------------------------------------------------------------------------------------------------------------------------------------------------------------------------------------------------------------------------------------------------------------------------------------------------------------------------------------------------------------------------------------------------------------------------------------------------------------------------------------------------------------------------------------------------------------------------------------------------------------------------------------------------------------------------------------------------------------------------------------------------------------------------------------------------------------------------------------------------------------------------------------------------------------------------------------------------------------------------------------------------------------------------|
| TMK No.:             | (3) 7-4-10-5                                                                                                                                                                                                                                                                                                                                                                                                                                                                                                                                                                                                                                                                                                                                                                                                                                                                                                                                                                                                                                                                                                                                                                                                                                                                                                                                                                                                                                                                                                                                                                                                                                                                                                                                                                                                                                                                                                                                                                                                                                                                                                                     |
| Size Available:      | Suite 133 (960 SF)                                                                                                                                                                                                                                                                                                                                                                                                                                                                                                                                                                                                                                                                                                                                                                                                                                                                                                                                                                                                                                                                                                                                                                                                                                                                                                                                                                                                                                                                                                                                                                                                                                                                                                                                                                                                                                                                                                                                                                                                                                                                                                               |
|                      | Suite 136 (960 SF)                                                                                                                                                                                                                                                                                                                                                                                                                                                                                                                                                                                                                                                                                                                                                                                                                                                                                                                                                                                                                                                                                                                                                                                                                                                                                                                                                                                                                                                                                                                                                                                                                                                                                                                                                                                                                                                                                                                                                                                                                                                                                                               |
| Base Rent:           | Negotiable                                                                                                                                                                                                                                                                                                                                                                                                                                                                                                                                                                                                                                                                                                                                                                                                                                                                                                                                                                                                                                                                                                                                                                                                                                                                                                                                                                                                                                                                                                                                                                                                                                                                                                                                                                                                                                                                                                                                                                                                                                                                                                                       |
| Operating Expenses:  | \$0.86 PSF/month (Estimated for 2018)                                                                                                                                                                                                                                                                                                                                                                                                                                                                                                                                                                                                                                                                                                                                                                                                                                                                                                                                                                                                                                                                                                                                                                                                                                                                                                                                                                                                                                                                                                                                                                                                                                                                                                                                                                                                                                                                                                                                                                                                                                                                                            |
| Term:                | Negotiable                                                                                                                                                                                                                                                                                                                                                                                                                                                                                                                                                                                                                                                                                                                                                                                                                                                                                                                                                                                                                                                                                                                                                                                                                                                                                                                                                                                                                                                                                                                                                                                                                                                                                                                                                                                                                                                                                                                                                                                                                                                                                                                       |
| Features & Benefits: | <ul> <li>High Guest Traffic Center</li> <li>Destrict the state of the state</li></ul> |