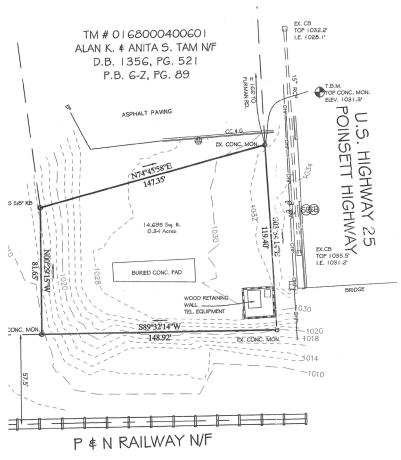

## Poinsett @ Cherrydale > Property Attributes

- > ±0.34 Acres
- > C-3 Zoning (outside city limits)
- > All Utilities
- > Tax Map #: 0168000400600
- > Sale or Build-to-Suit
- > Traffic Counts: 27,400 VPD on Poinsett Highway (2015) 34,600 VPD on North Pleasantburg Drive

#### CHERRYDALE LOT > VACANT LAND >

NPA POINSETT HIGHWAY (HWY. 25), GREENVILLE, SC 29609

**PLAT** 