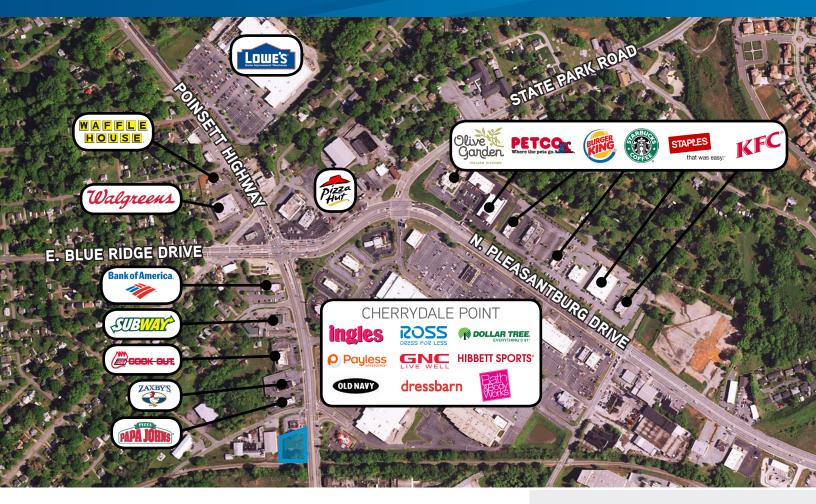

## Poinsett @ Cherrydale > Property Attributes

- > ±0.34 Acres
- > C-3 Zoning (outside city limits)
- > All Utilities
- > Tax Map #: 0168000400600
- > Sale or Build-to-Suit
- > Traffic Counts: 27,400 VPD on Poinsett Highway (2015) 34,600 VPD on North Pleasantburg Drive

#### CHERRYDALE LOT > VACANT LAND >

NPA POINSETT HIGHWAY (HWY. 25), GREENVILLE, SC 29609

**PLAT** 