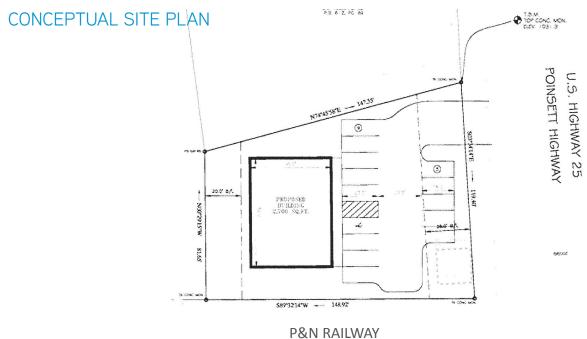

## Poinsett @ Cherrydale > Property Attributes

- > ±0.34 Acres
- > C-3 Zoning (outside city limits)
- > All Utilities
- > Tax Map #: 0168000400600
- > Sale or Build-to-Suit
- > Traffic Counts: 27,400 VPD on Poinsett Highway (2015) 34,600 VPD on North Pleasantburg Drive

#### CHERRYDALE LOT > VACANT LAND >

NPA POINSETT HIGHWAY (HWY. 25), GREENVILLE, SC 29609

**PLAT** 