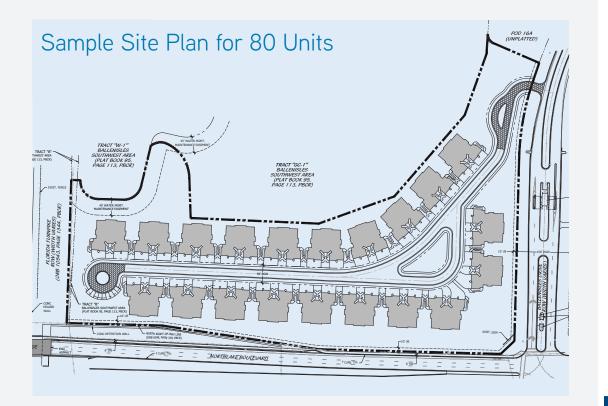

## Prime Development Opportunity

Colliers International is pleased to present this ±13-acre prime development site adjacent to the prestigious BallenIsles community in Palm Beach Gardens, Florida. The BallenIsles community will consider single family homes, multifamily, ALF, limited commercial or other viable development options.

## FEATURES

- ±13-acre development opportunity adjacent to high-end golf community of BallenIsles with strong area demographics
- Single-family homes, ALF, limited commercial or other viable options will be considered
- Centrally located with easy access to PGA Boulevard, Northlake Boulevard and Downtown West Palm Beach amenities
- Incredible golf views on the northern boundary with lush landscape views to the south
- Additional units are available in the currently approved PUD to accommodate the needs of the site
- Strong demand for new single or multifamily product