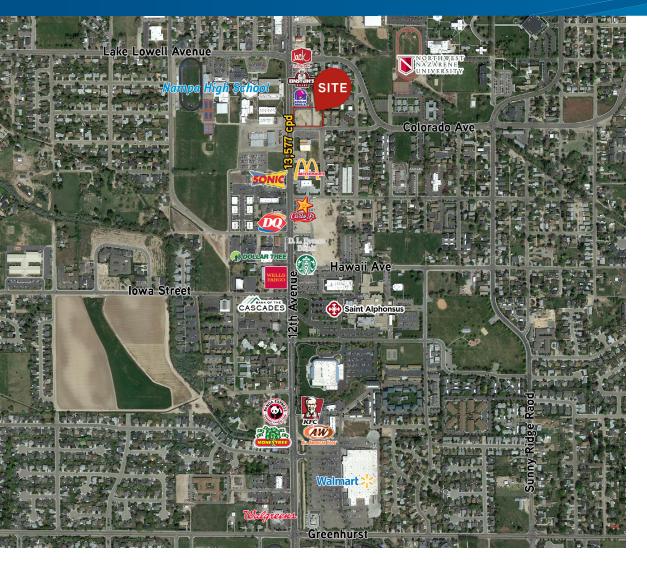

# **HIGHLIGHTS**

- Pad available for ground lease or build-to-suit
- Landlord will also entertain doing a strip center for strong credit shop tenants
- The best site available on Nampa's premier street
- One of our market's most unique and dynamic opportunities
- Potential drive-thru
- Surrounded by traffic generators and strong retailers including: Nampa High, NNU, St. Luke's, Walmart, A&W, KFC, Panda Express, Wells Fargo, Dollar Tree, McDonald's, Taco Bell and many more
- High visibility and great access