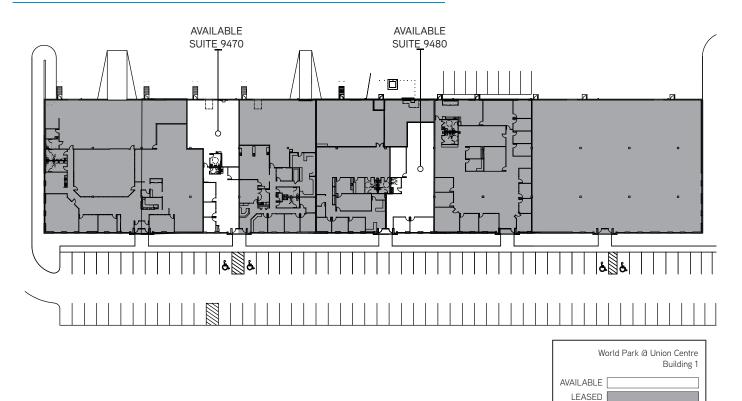

## World Park @ Union Centre 1 > Floor Plan

Available Spaces

| Suite              | 9480     |
|--------------------|----------|
| Total Available SF | 3,138 SF |
| Office             | 3,138 SF |
| Warehouse          | 0 SF     |
| Dock               | 0        |