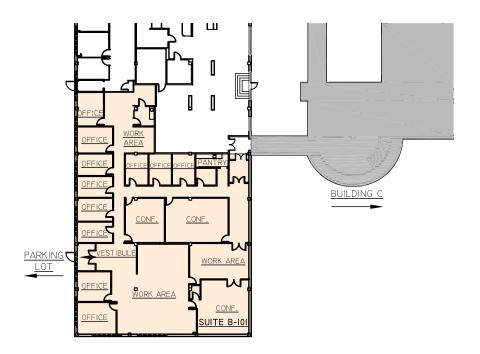

or our principal's brokerage agreement, subject to a fully consummated transaction upon terms and conditions acceptable to our principal.



# BUILDING B

## SUITE B101 | 9,066 SF AVAILABLE

## SPACE FEATURES

- > New ownership
- > Newly renovated Café
- > Newly renovated Fitness Center
- > Ample parking
- > On-site management
- > Access to Harrison and Rye Train Station
- > Walking distance to the Harrison Train Station
- > 36 Minute Train Ride to Grand Central
- > 21 Minute Train Ride to Stamford
- > Easy access to I-95 and I-187

## CONTACT

#### lan Ceppos 203.961.6595 ian.ceppos@colliers.com

Michael Gordon 203.961.6595 michael.gordon@colliers.com

Colliers

#### Al Gutierrez 203.961.6591 al.guitierrez@colliers.com

### Stephanie Coleman 203.961.6589 stephanie.coleman@colliers.com