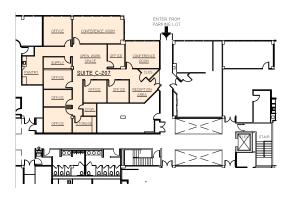

**SUITE C200** SUITE C207 SUITE C300

FREMD AVE

4,337 SF AVAILABLE

| 3,460 SF 60 DAYS

3,535 SF 90 DAYS