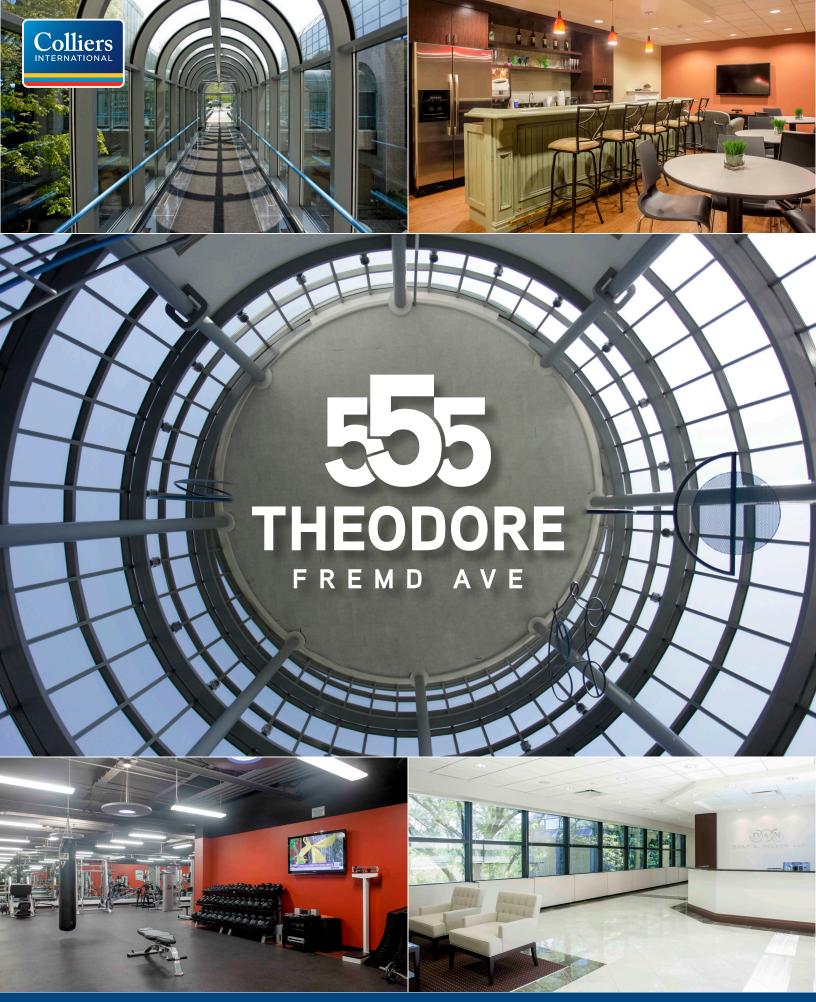

# SPACE FEATURES

- > New ownership
- > Newly renovated Café
- > Ample parking
- > On-site management
- > Access to Harrison and Rye Train Station
- > Walking distance to the Harrison Train Station
- > Newly renovated Fitness Center > 36 Minute Train Ride to Grand Central
  - > 21 Minute Train Ride to Stamford
  - > Easy access to I-95 and I-187