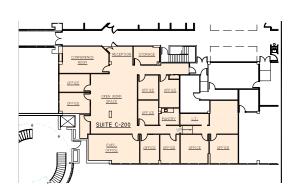

**SUITE C200** SUITE C207 SUITE C300

FREMD AVE

4,337 SF AVAILABLE

| 3,460 SF 60 DAYS

3,535 SF 90 DAYS