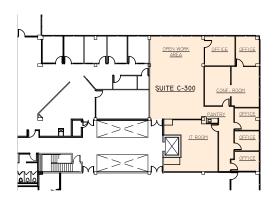

**SUITE C200** SUITE C207 SUITE C300

FREMD AVE

4,337 SF AVAILABLE

| 3,460 SF 60 DAYS

3,535 SF 90 DAYS