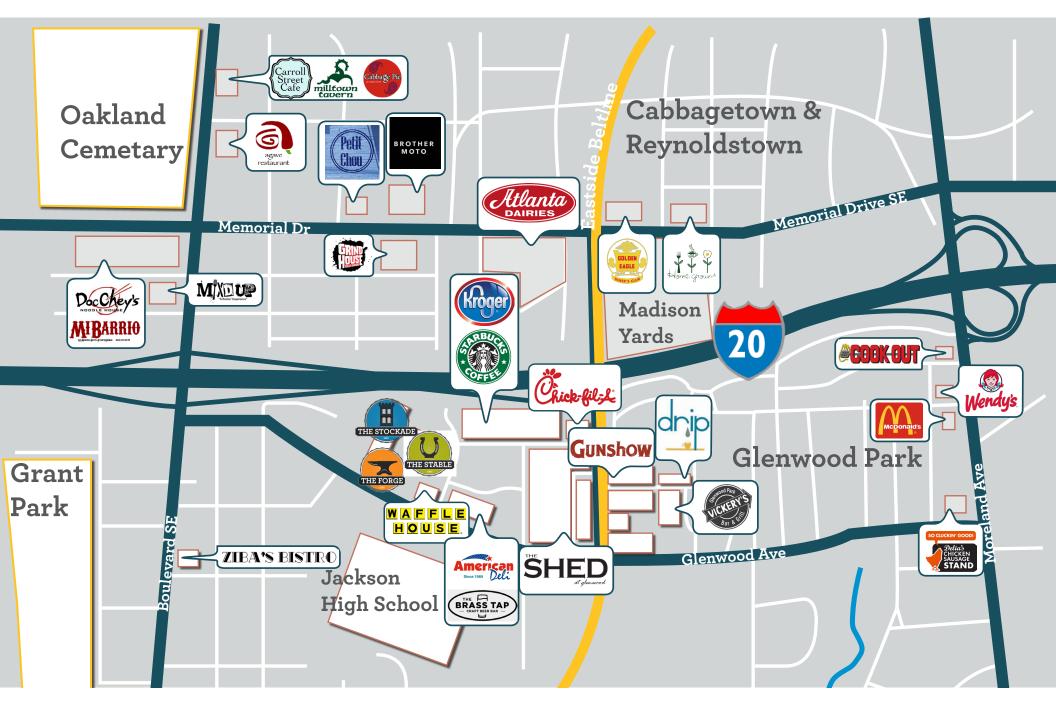

## PROPERTY

- Located in **Grant Park** adjacent to Reynoldstown, East Atlanta and Glenwood Park
- **Unique, creative** office campus featuring 70,000 SF within 3 historic buildings
- Parking ratio of **3 spaces/1,000 SF**
- Excellent ingress/egress from I-20, I-75/I-85
- Building amenity roof deck, terraces and patios
- Innovative floor plan options
- **Walking distance** to Beltline and neighborhood retail and restaurants
- Delivery Fall 2018

## **AMENITIES** AERIAL