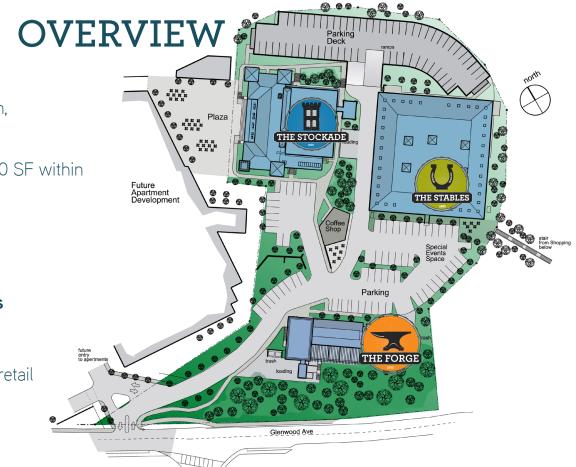

## PROPERTY

- Located in **Grant Park** adjacent to Reynoldstown, East Atlanta and Glenwood Park
- **Unique, creative** office campus featuring 70,000 SF within 3 historic buildings
- Parking ratio of **3 spaces/1,000 SF**
- Excellent ingress/egress from I-20, I-75/I-85
- Building amenity roof deck, terraces and patios
- Innovative floor plan options
- **Walking distance** to Beltline and neighborhood retail and restaurants
- Delivery Fall 2018

## **AMENITIES** AERIAL