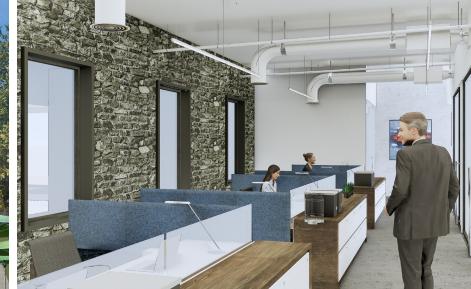

## PROPERTY

- Located in **Grant Park** adjacent to Reynoldstown, East Atlanta and Glenwood Park
- **Unique, creative** office campus featuring 70,000 SF within 3 historic buildings
- Parking ratio of **3 spaces/1,000 SF**
- Excellent ingress/egress from I-20, I-75/I-85
- Building amenity roof deck, terraces and patios
- Innovative floor plan options
- **Walking distance** to Beltline and neighborhood retail and restaurants
- Delivery Fall 2018