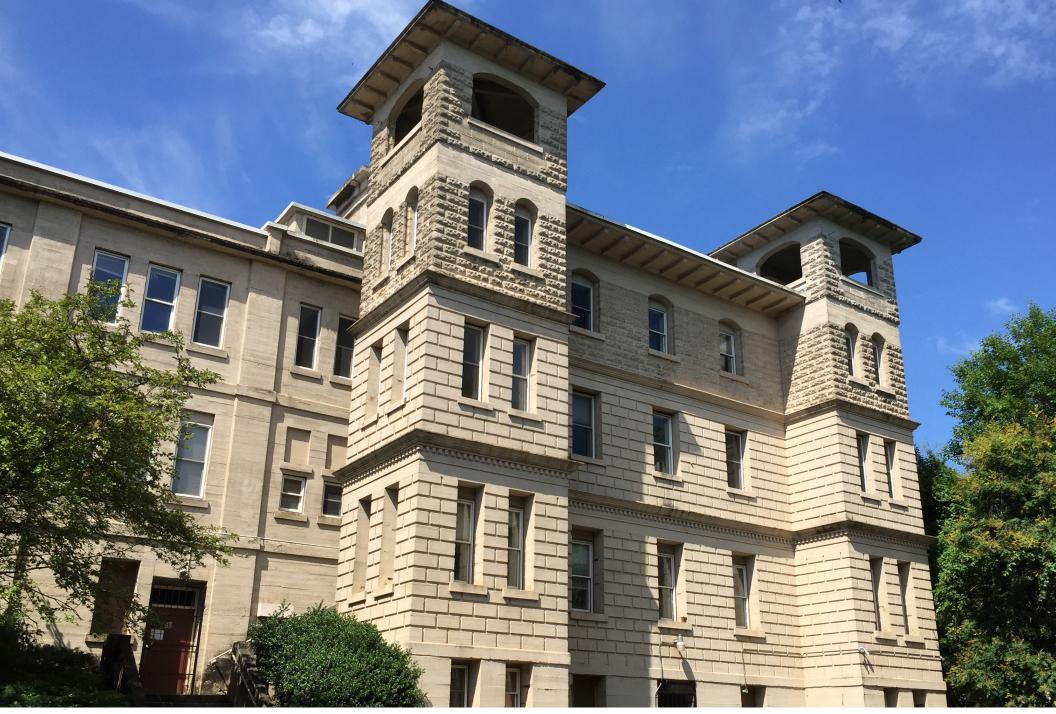

## PROPERTY

- Located in **Grant Park** adjacent to Reynoldstown, East Atlanta and Glenwood Park
- **Unique, creative** office campus featuring 70,000 SF within 3 historic buildings
- Parking ratio of **3 spaces/1,000 SF**
- Excellent ingress/egress from I-20, I-75/I-85
- Building amenity roof deck, terraces and patios
- Innovative floor plan options
- **Walking distance** to Beltline and neighborhood retail and restaurants
- Delivery Fall 2018