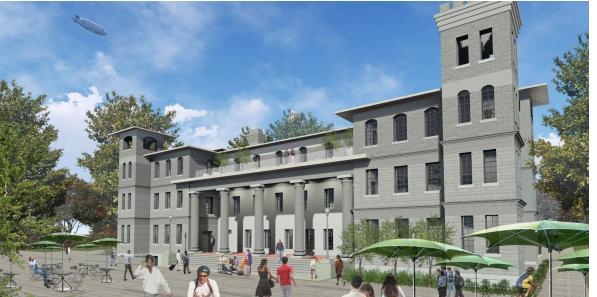

## PROPERTY

- Located in **Grant Park** adjacent to Reynoldstown, East Atlanta and Glenwood Park
- **Unique, creative** office campus featuring 70,000 SF within 3 historic buildings
- Parking ratio of **3 spaces/1,000 SF**
- Excellent ingress/egress from I-20, I-75/I-85
- Building amenity roof deck, terraces and patios
- Innovative floor plan options
- **Walking distance** to Beltline and neighborhood retail and restaurants
- Delivery Fall 2018