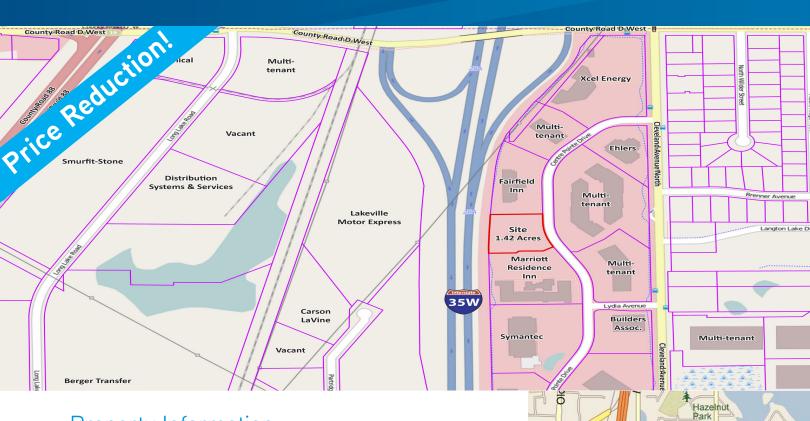

### **LOCATION:**

3015 Centre Pointe Drive Roseville, MN 55113

#### LAND AREA:

1.42 (61,855 square feet)

#### **FEATURES:**

- High visibility on I-35W
- Access from Centre Pointe Drive
- Office, hotel or retail potential

### **ADDITIONAL INFORMATION:**

A premier 35W site for office or hotel development. The site lies on the northbound 35W side just between County Road C and County Road D in Roseville, MN

COLLIERS INTERNATIONAL 4700 Lexington Avenue N, Suite B Shoreview, MN 55126