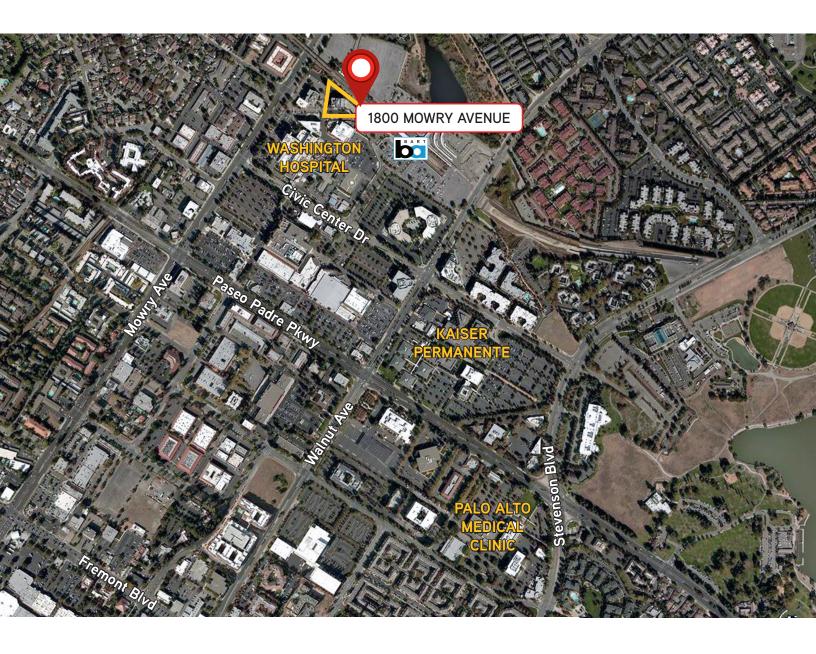

# ±2,094 Square Feet



1860 MOWRY AVENUE, FREMONT, CALIFORNIA



### Available

- > Suite 304 ±2,094 SF
- > Furnishings included, however, computers and copier can be purchased
- > Sublease through 10/31/2020 (a direct lease possible)

## **Building Amenities**

- Adjacent to Washington Hospital with new state of the art Joint Center and Neurosurgery Center
- > Adjacent to BART/pedestrian access
- > Secured garage parking for staff
- > 5/1,000 parking
- > Convenient to retail services
- > \$2.00 NNN (\$0.70)



## ±2,094 Square Feet



1860 MOWRY AVENUE, FREMONT, CALIFORNIA

### 1860 Mowry Avenue - Third Floor



**SUITE 304 •** 2,094± SF

Space plan is not a true representation of the existing build-out



# ±2,094 Square Feet



1860 MOWRY AVENUE, FREMONT, CALIFORNIA

### Aerial