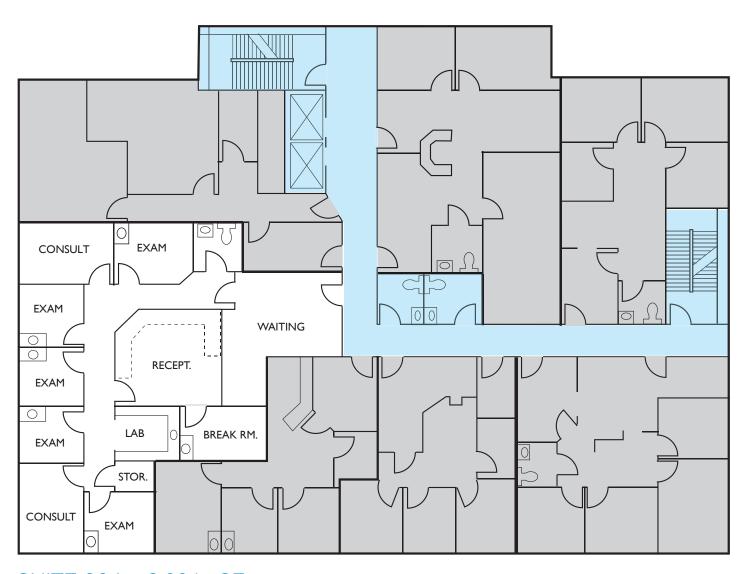

### 1860 Mowry Avenue - Third Floor

**SUITE 304 •** 2,094± SF

Space plan is not a true representation of the existing build-out