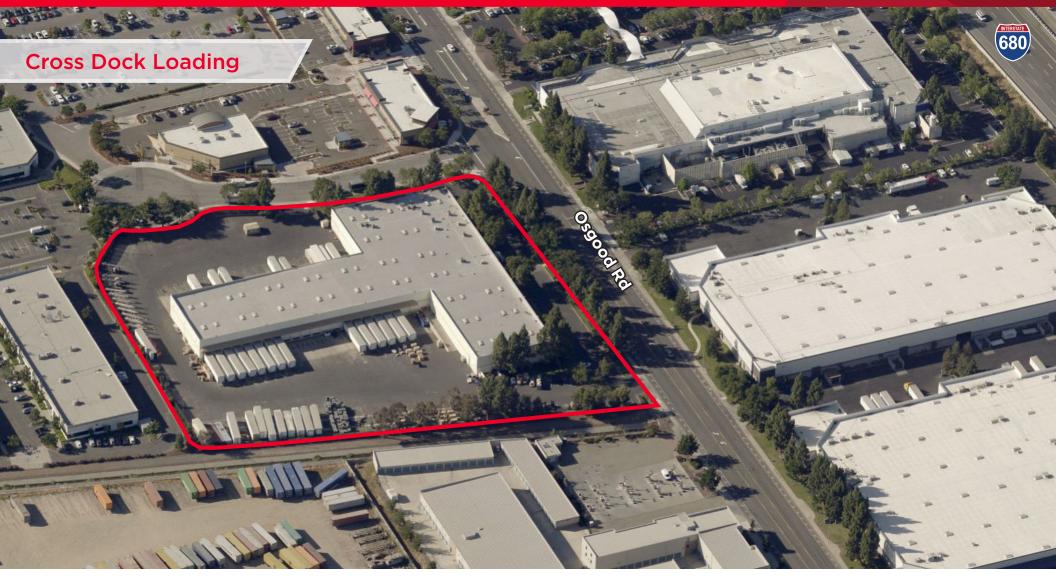

## FOR LEASE 44051 Osgood Road | Fremont, CA

70,000 SF, 39 Doors, 6 Acres

Jeff Starkovich, SIOR Managing Principal, Exec. Director +1 510 267 6020 jeff.starkovich@cushwake.com LIC #00644571 Cushman & Wakefield 555 12th Street, Suite 1400 Oakland, CA 94607 main +1 510 465 8000 fax +1 510 465 1350 **cushmanwakefield.com**  Mark Maguire, SIOR Senior Vice President +1 510 433 5835 mark.maguire@colliers.com LIC #01190597

## FOR LEASE 44051 Osgood Road | Fremont, CA

70,000 SF, 39 Doors, 6 Acres