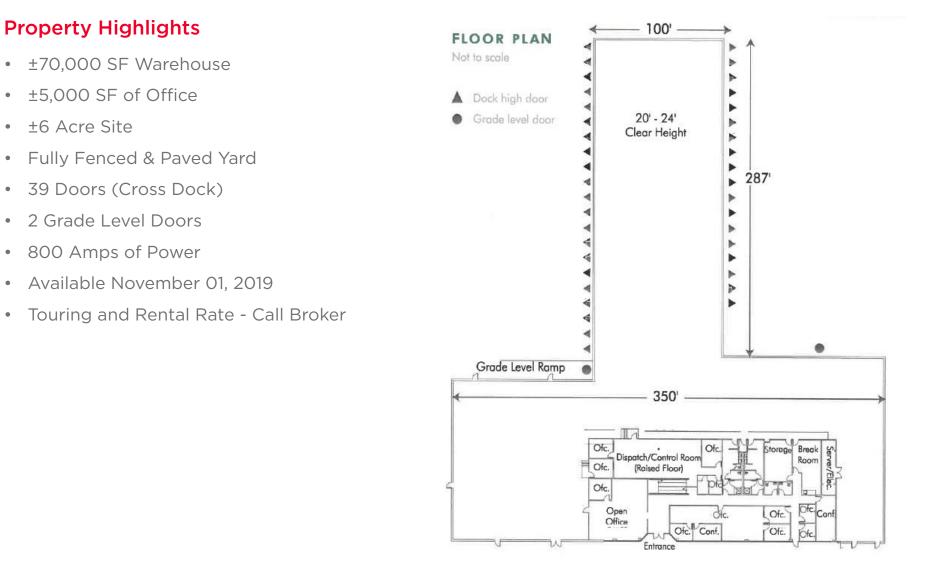

## FOR LEASE 44051 Osgood Road | Fremont, CA

70,000 SF, 39 Doors, 6 Acres

Jeff Starkovich, SIOR Managing Principal, Exec. Director +1 510 267 6020 jeff.starkovich@cushwake.com LIC #00644571 Cushman & Wakefield 555 12th Street, Suite 1400 Oakland, CA 94607 main +1 510 465 8000 fax +1 510 465 1350 **cushmanwakefield.com**  Mark Maguire, SIOR Senior Vice President +1 510 433 5835 mark.maguire@colliers.com LIC #01190597

## FOR LEASE 44051 Osgood Road | Fremont, CA

70,000 SF, 39 Doors, 6 Acres