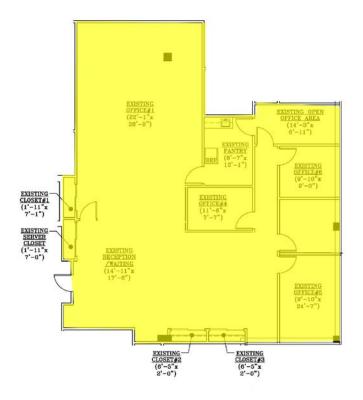

## Floor Plans

#### First Floor Availabilities > 2,686 SF

#### Second Floor Availabilities > 1,384 SF