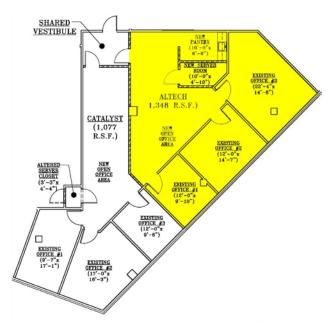

# FOR LEASE > OFFICE SPACE 4365 Route 1

PRINCETON, NJ





# Office Space Available

- > 2,686 SF 1st floor
- > 1,384 SF 2nd floor available November 1, 2018
- > 2,000 SF 2nd floor available with 30 days notice

### Features

- > Princeton address
- > Immediate access to Route 1
- > Recently renovated lobby
- > Area amenities within short driving distances
- > Shopping and daycare nearby
- > Aggressive rental rate

### Contact Thoma

Thomas Romano Executive Managing Director Broker Salesperson +1 609 297 5175 thomas.romano@colliers.com





Colliers International NJ LLC 500 Alexander Park, Suite 101 Princeton, NJ 08540 +1 609 269 1111 colliers.com/Princeton

## Floor Plans

#### First Floor Availabilities > 2,686 SF



#### Second Floor Availabilities > 1,384 SF



#### Contact

Thomas Romano Executive Managing Director Broker Salesperson +1 609 297 5175 thomas.romano@colliers.com

Colliers International NJ LLC 500 Alexander Park, Suite 101 Princeton, NJ 08540 +1 609 269 1111 colliers.com/Princeton

#### Second Floor Availabilities > 2,000 SF



No representation is made as to the accuracy of the information furnished herein and same is submitted subject to errors, omissions, change of prices, rental, or other conditions, prior sale, lease, sublease, and/or withdrawal without notice. The furnishing of this information shall not be deemed a hiring. A commission in accordance with our principal's schedule of rates and conditions will be paid to the procuring Broker who executes our or our principal's brokerage agreement, subject to a fully consummate