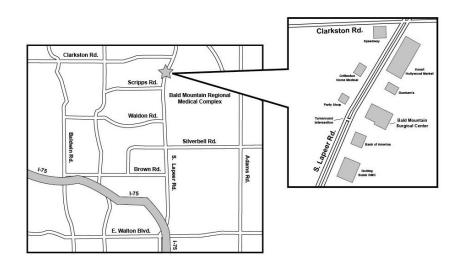

## > LOCATION MAP

GARY P. GROCHOWSKI, SIOR PHONE 248 540 1000 EXT 1856 gary.grochowski@colliers.com

1375 S. LAPEER ROAD | LAKE ORION, MI