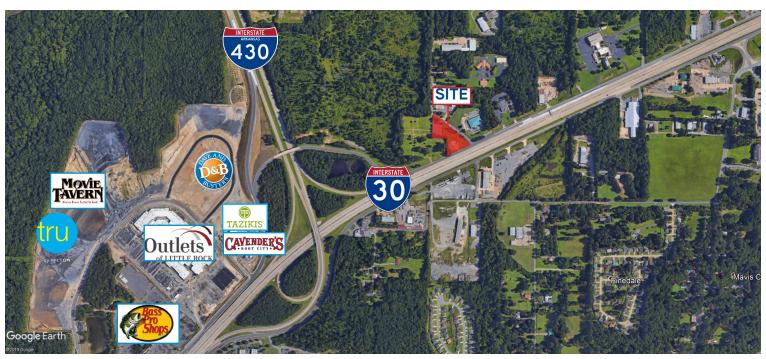

# FOR SALE > COMMERCIAL LAND 10624 I-30, Little Rock, AR

#### Location

Located in close proximity to the Outlets of Little Rock and Bass Pro Shops at the intersection of I-430 and I-30

#### **Site Features**

- > Approx. 288 feet of frontage along I-30
- > Pad ready
- > Great visibility from I-30
- Traffic count: approximately 80,000 vehicles per day along I-30