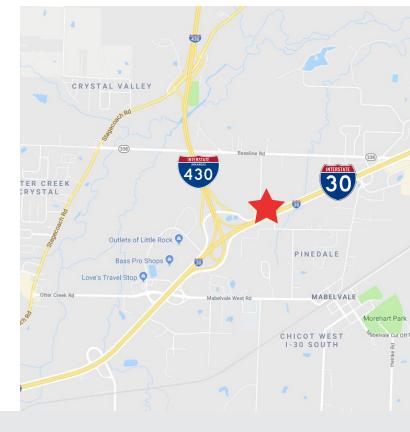

# FOR SALE > COMMERCIAL LAND 10624 I-30, Little Rock, AR

#### Location

Located in close proximity to the Outlets of Little Rock and Bass Pro Shops at the intersection of I-430 and I-30