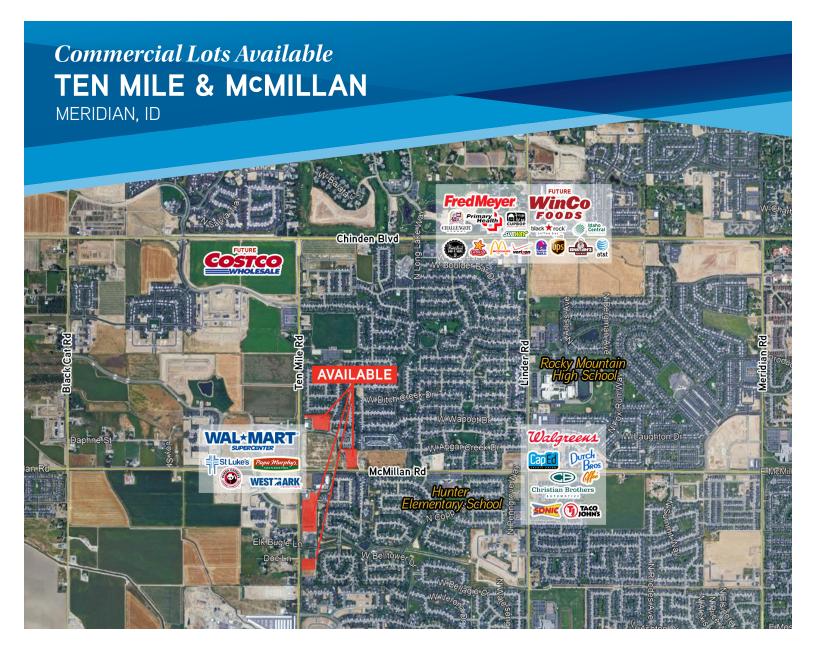

## **HIGHLIGHTS**

See next page for pricing and parcel size matrix

- Incredible opportunity to purchase pads on the Northeast & Southeast corners of Ten Mile & McMillan.
- Shadow anchored by new Walmart Supercenter
- Ten Mile will be the "next" Eagle Road in the Treasure Valley
- Meridian is the 9th fastest growing community in the USA
- More growth is happening in this area that any other in the region

## Commercial Lots Available

## **TEN MILE & MCMILLAN**

MERIDIAN, ID

| #  | Parcel      | Address             | Acres | Zoning | Lot   | Block | Price PSF |
|----|-------------|---------------------|-------|--------|-------|-------|-----------|
| 1  | R9010680030 | 4900 N Cortana Way  | 1.128 | L-O    | 39    | 10    | \$7.00    |
| 2  | R9010680020 | 4842 N Cortana Way  | 1.26  | L-O    | 38    | 10    | \$10.00   |
| 4  | R1079920462 | 3129 W Quintale Dr  | 2.213 | C-N    | 66-67 | 10    | \$14.00   |
| 5  | R1079920480 | N Ten Mile Rd       | 1.644 | C-N    | 69    | 10    | \$14.00   |
| 6  | R1079920490 | 3171 W Quintale Dr  | 1.644 | C-N    | 70    | 10    | \$13.00   |
| 7  | R1079860300 | 3147 W Belltower Dr | 1.644 | L-O    | 3     | 6     | \$13.00   |
| 9  | R9010670020 | 3064 W Milano Dr    | 0.648 | L-O    | 42    | 3     | \$7.00    |
| 10 | R9010670030 | 3020 W Milano Dr    | 0.752 | L-O    | 43    | 3     | \$6.00    |
| 11 | R9010670050 | 3086 W Milano Dr    | 0.86  | L-O    | 45    | 3     | \$10.00   |
| 12 | R9010670040 | 3042 W Milano Dr    | 1.01  | L-O    | 44    | 3     | \$8.00    |