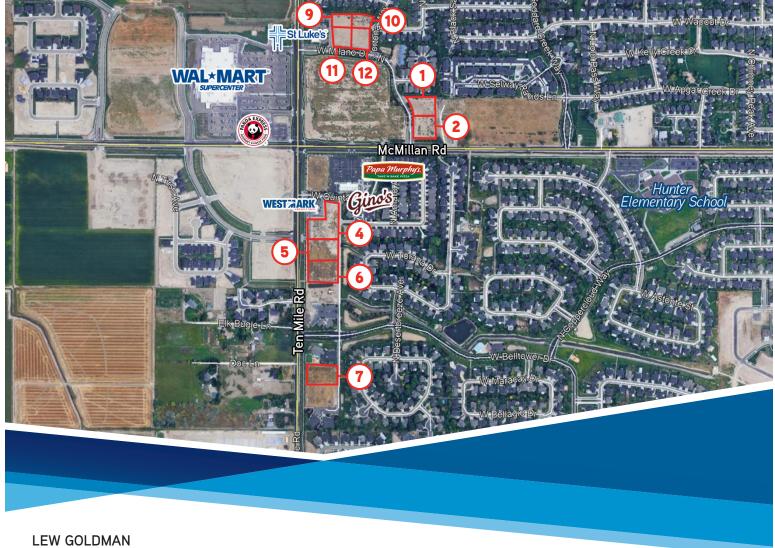

## **TEN MILE & MCMILLAN**

MERIDIAN, ID

| #  | Parcel      | Address             | Acres | Zoning | Lot   | Block | Price PSF |
|----|-------------|---------------------|-------|--------|-------|-------|-----------|
| 1  | R9010680030 | 4900 N Cortana Way  | 1.128 | L-O    | 39    | 10    | \$7.00    |
| 2  | R9010680020 | 4842 N Cortana Way  | 1.26  | L-O    | 38    | 10    | \$10.00   |
| 4  | R1079920462 | 3129 W Quintale Dr  | 2.213 | C-N    | 66-67 | 10    | \$14.00   |
| 5  | R1079920480 | N Ten Mile Rd       | 1.644 | C-N    | 69    | 10    | \$14.00   |
| 6  | R1079920490 | 3171 W Quintale Dr  | 1.644 | C-N    | 70    | 10    | \$13.00   |
| 7  | R1079860300 | 3147 W Belltower Dr | 1.644 | L-O    | 3     | 6     | \$13.00   |
| 9  | R9010670020 | 3064 W Milano Dr    | 0.648 | L-O    | 42    | 3     | \$7.00    |
| 10 | R9010670030 | 3020 W Milano Dr    | 0.752 | L-O    | 43    | 3     | \$6.00    |
| 11 | R9010670050 | 3086 W Milano Dr    | 0.86  | L-O    | 45    | 3     | \$10.00   |
| 12 | R9010670040 | 3042 W Milano Dr    | 1.01  | L-O    | 44    | 3     | \$8.00    |