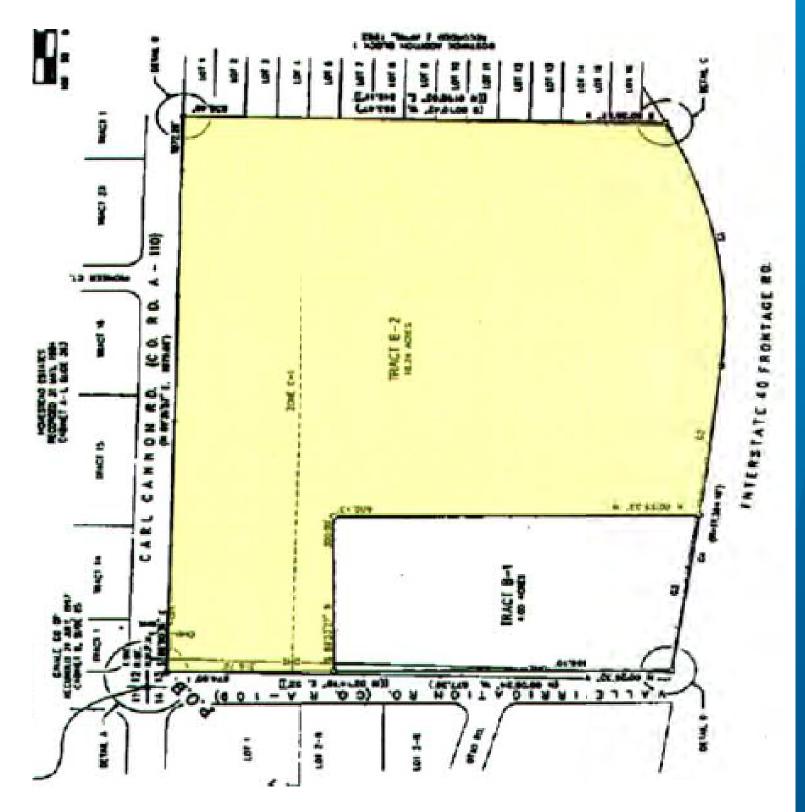

# Plat

FRONTAGE RD. OF I-40 & WEST OF HWY 41, MORIARTY, NM

#### **Details**

> Sale Price \$4,767,206
 > Price/SF: \$6.00/SF
 > Lot Size: +/- 18.24 Acres

> Zoning: C-1/C-2