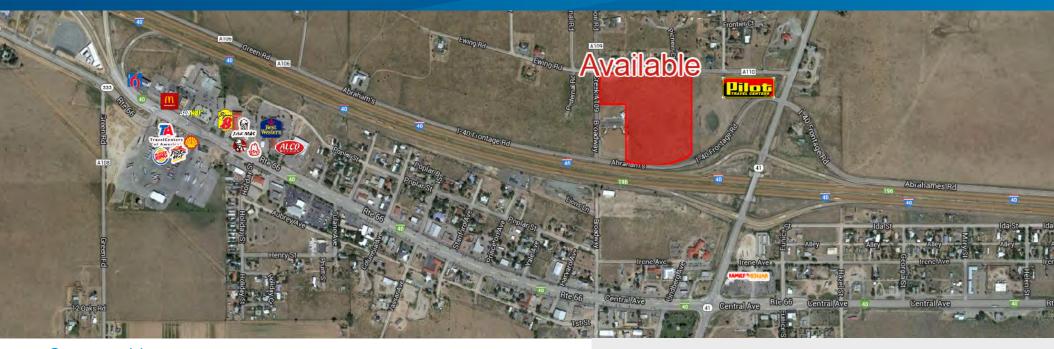

## Land Near Interchange

FRONTAGE RD. OF I-40 & WEST OF HWY 41, MORIARTY, NM

#### **Details**

> Sale Price \$4,767,206
 > Price/SF: \$6.00/SF
 > Lot Size: +/- 18.24 Acres

> Zoning: C-1/C-2

#### **Features**

- > High visibility location
- > Exit 196
- > Frontage to I-40 & near Hwy 41
- > Traffic Count: 18,519 VPD on I-40
- > With Google's 2014 purchase of Titan Aerospace in Moriarty there will be need for additional housing, amenities & shopping.