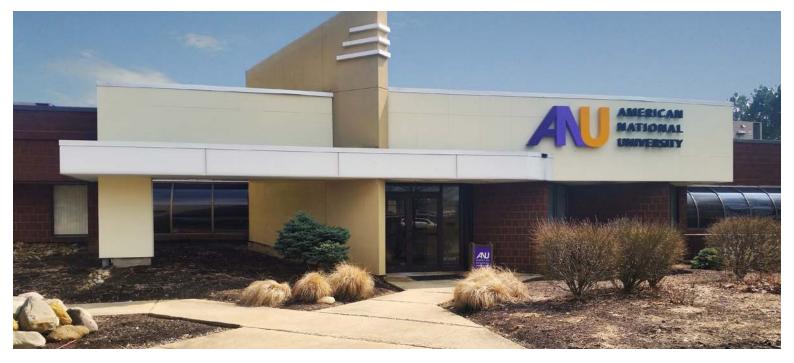

## FOR SALE 3855 Fishcreek Road Stow, Ohio 44224

### **Newly Reduced Sale Price**

- > Former university campus building
- > 6.47 flat acres
- > Ample parking with acreage to expand
- > Zoned C-6: office/business district
- > 22,722 SF main building/4,613 SF "bonus" building
- > 470' street frontage
- > High visibility
- > On public transit route

### Snapshot

| Building Type        | Brick  |
|----------------------|--------|
| Year Built/Renovated | 1982   |
| Total SF             | 27,385 |
| Available SF         | 27,385 |

| Zoned C-6: Office/Business District                  |
|------------------------------------------------------|
| Sprinklered building                                 |
| 470' street frontage                                 |
| Approximately 22,000 households within 3 mile radius |
| Stow City Tax and school district                    |