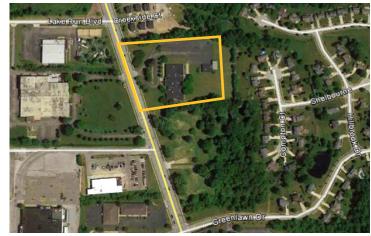

## FOR SALE 3855 Fishcreek Road Stow, Ohio 44224

### **Newly Reduced Sale Price**

- > Former university campus building
- > 6.47 flat acres
- > Ample parking with acreage to expand
- > Zoned C-6: office/business district
- > 22,722 SF main building/4,613 SF "bonus" building
- > 470' street frontage
- > High visibility
- > On public transit route

### Snapshot

| Building Type        | Brick  |
|----------------------|--------|
| Year Built/Renovated | 1982   |
| Total SF             | 27,385 |
| Available SF         | 27,385 |

| Zoned C-6: Office/Business District                  |
|------------------------------------------------------|
| Sprinklered building                                 |
| 470' street frontage                                 |
| Approximately 22,000 households within 3 mile radius |
| Stow City Tax and school district                    |