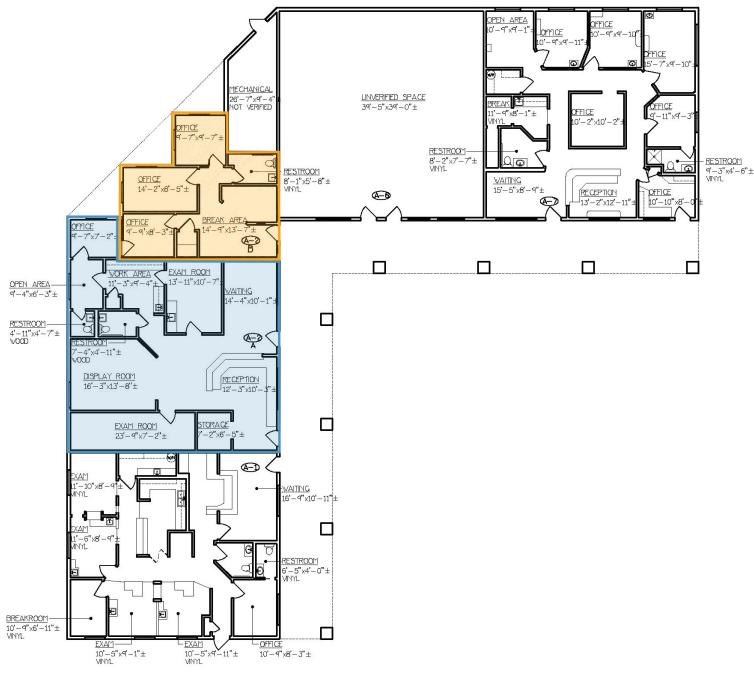

## Floor Plan

3901 GEORGIA ST. NE, SUITE A-2, ALBUQUERQUE, NM 87110

Accelerating success.

## Move-in Ready > Office Suite

Suite A-2 (A):

- > Sale Price per SF: \$125.00/SF
- > Available Space: 1,584 SF

Suite A-2 (entire suite):

- > Sale Price per SF: \$127.50/SF
- > Available Space: 2,249 SF
- > Lease Rate: \$13.00/SF
- > Lease Type: Modified Gross
- > Zoning: 0-1

#### Suite A-2 (B):

- > Sale Price per SF: \$130.00/SF
- > Available Space: 665 SF