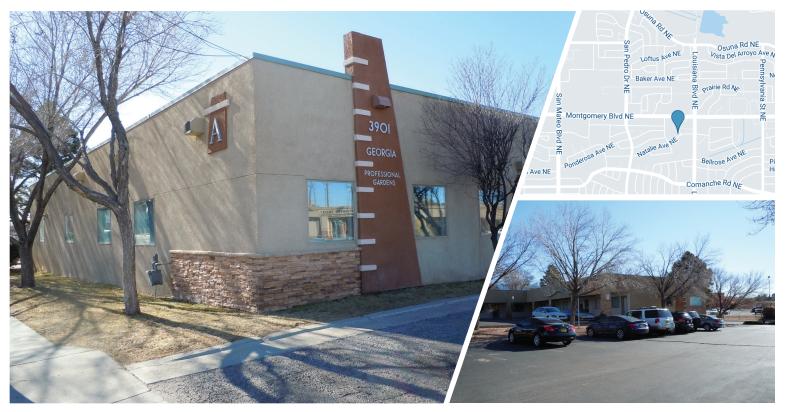

# Medical Office Suite in NE Heights

3901 GEORGIA ST. NE, SUITE A-2 ALBUQUERQUE, NM 87110

Accelerating success.

Colliers

## Move-in Ready > Office Suite

Suite A-2 (A):

- > Sale Price per SF: \$125.00/SF
- > Available Space: 1,584 SF

Suite A-2 (entire suite):

- > Sale Price per SF: \$127.50/SF
- > Available Space: 2,249 SF
- > Lease Rate: \$13.00/SF
- > Lease Type: Modified Gross
- > Zoning: 0-1

## **Building Amenities**

- > Popular Medical/Dental Complex
- > Campus setting with mature landscaping
- > Plenty of parking
- > On-site property management
- > Formerly an eye doctor's office
- > Direct outside entry
- > Under floor plumbing access