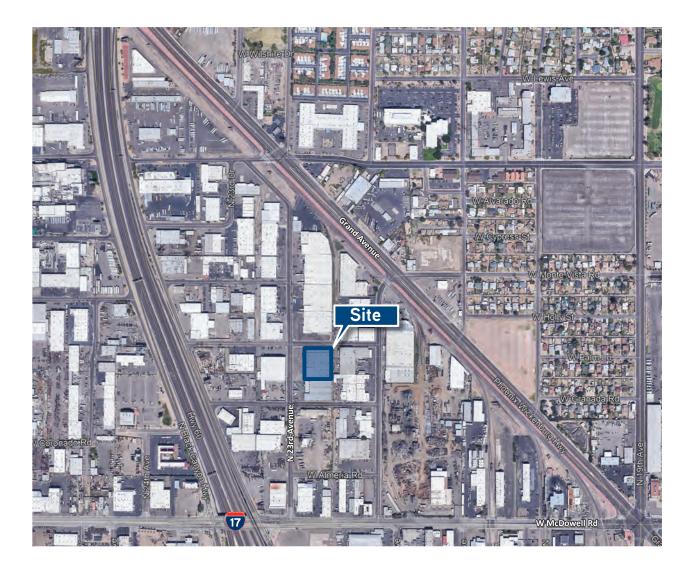

# 1837-1843 N. 23rd Avenue Phoenix, AZ

and.

- ±77,000 SF industrial building
- ±32,000 SF available for lease
- Divisible to 15,000 & 17,000 SF
- 1,509 SF office space
- 16' Clear Height

Colliers

• 800 amp 277/480 V power

## ±32,000 SF Available 1837-1843 N. 23rd Avenue

FOR LEASE > PHOENIX, AZ

CHRIS REESE 602 222 5089 PHOENIX, AZ chris.reese@colliers.com PAYSON MACWILLIAM 602 222 5060 PHOENIX, AZ payson.macwilliam@colliers.com DON MACWILLIAM 602 222 5059 PHOENIX, AZ don.macwilliam@colliers.com