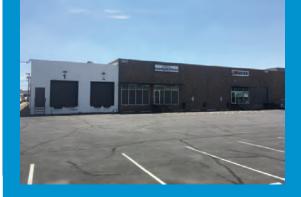

# 1837-1843 N. 23rd Avenue Phoenix, AZ

and.

- ±77,000 SF industrial building
- ±32,000 SF available for lease
- Divisible to 15,000 & 17,000 SF
- 1,509 SF office space
- 16' Clear Height

Colliers

• 800 amp 277/480 V power

- A-2 Zoning, City of Phoenix
- Four (4) dock doors
- Evaporative cooling
- Fire sprinklers
- Infill west side location

## ±32,000 SF Available 1837-1843 N. 23rd Avenue

FOR LEASE > PHOENIX, AZ

CHRIS REESE 602 222 5089 PHOENIX, AZ chris.reese@colliers.com PAYSON MACWILLIAM 602 222 5060 PHOENIX, AZ payson.macwilliam@colliers.com DON MACWILLIAM 602 222 5059 PHOENIX, AZ don.macwilliam@colliers.com