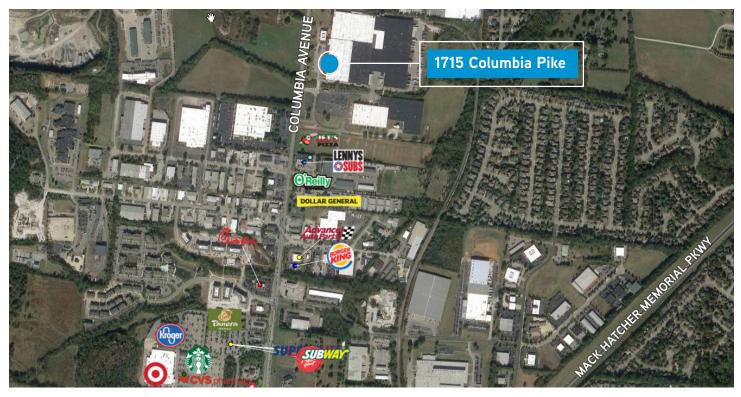

#### AERIAL

### Key Features/Highlights

- > 1,442 SF, Suite 305
- > Currently configured as office space
- > Easy access to site
- > Excellent visibility
- > New traffic signal at entrance
- > No dock or roll-up door. All deliveries must be made through the front door
- Adjacent to Bink's Lodge and in close proximity to Kroger Target, and Mack Hatcher Parkway