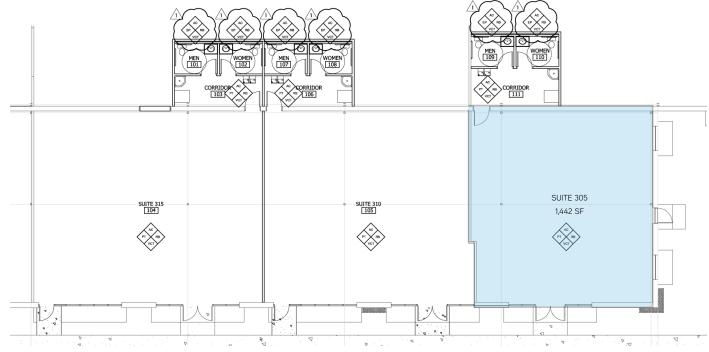

### FLOOR PLAN

### Key Features/Highlights

- > 1,442 SF, Suite 305
- > Currently configured as office space
- > Easy access to site
- > Excellent visibility
- > New traffic signal at entrance
- > No dock or roll-up door. All deliveries must be made through the front door
- Adjacent to Bink's Lodge and in close proximity to Kroger Target, and Mack Hatcher Parkway