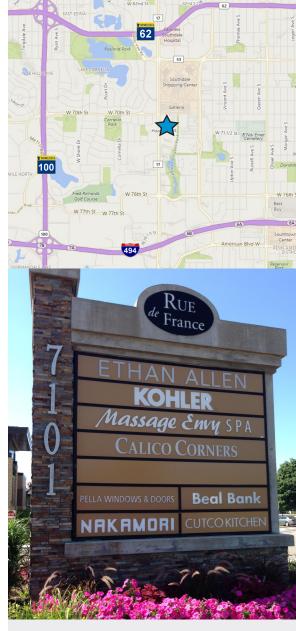

# Rue de France - Cutco Cutlery

7101 FRANCE AVE S #107, EDINA, MN 55435

## Site Information

Location 1701 France Ave, Edina, MNDescription Neighborhood Center

> GLA 62,000 SF> Parking Ample parking

#### **ANCHOR TENANTS:**

> Ethan Allen> Caribou> Caribou> Caribou> Caribou> Caribou> Pure Barre