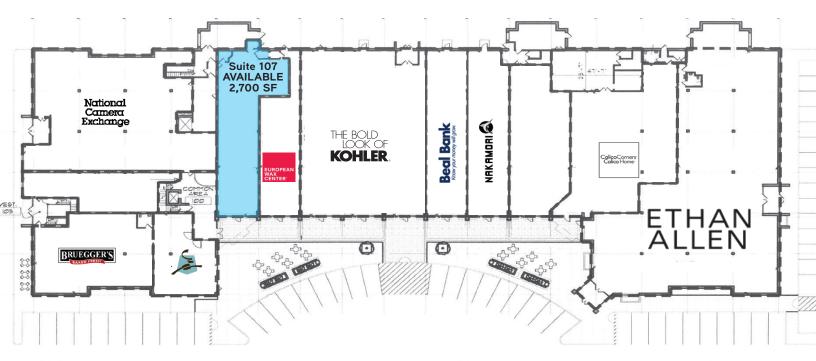

#### **AVAILABLE FOR SUBLEASE:**

2,700 SF

| <b>DEMOGRAPHICS:</b> | 1 Mile   | 3 Miles  | 5 Miles  |
|----------------------|----------|----------|----------|
| Population           | 14,890   | 103,668  | 267,241  |
| Median HH Income     | \$54,046 | \$70,135 | \$67,628 |
| Average HH Income    | \$76,884 | \$99,260 | \$94,336 |

#### **ANCHOR TENANTS:**

> Ethan Allen> Caribou> Caribou> Caribou> Caribou> Caribou> Pure Barre

#### **COMMENTS:**

Nestled in the center of the Rue De France Shopping Center on France Avenue this available space is a unique opportunity to become a part of a one of the most prominent locations in the Twin Cities trade area. This space in beautiful condition, featuring both an office and display area. The center is adjacent to the newly constructed Lunds & Byerlys Grocery Store.