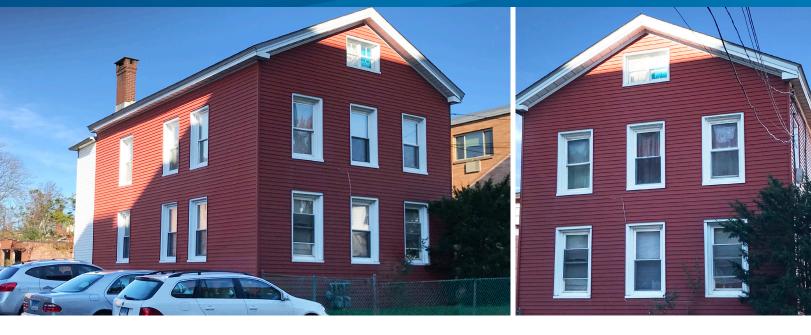

## 22 Grand Street > Office Space

Colliers International is pleased to present 22 Grand Street, a 1,728 square foot two-story multi-family building on 0.17 acres in Hartford, Connecticut. This property is located near the State Capitol and Legislative Office Building. Both apartments are leased.

### **Building Amenities**

- > 1,728 SF multi-family building on a 0.17 acre site
- > R02 Zoning
- > Available Immediately
- > Both apartments are leased
- > Located near the State Capitol and Legislative Office Building
- > Sale Price: \$120,000