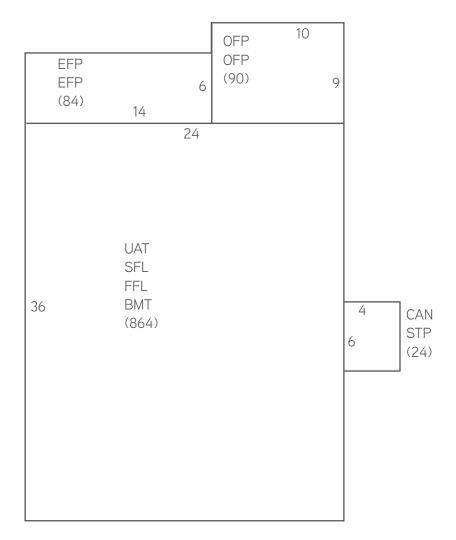

pace

Colliers International is pleased to present 22 Grand Street, a 1,728 square foot two-story multi-family building on 0.17 acres in Hartford, Connecticut. This property is located near the State Capitol and Legislative Office Building. Both apartments are leased.

### **Building Amenities**

- > 1,728 SF multi-family building on a 0.17 acre site
- > R02 Zoning
- > Available Immediately
- > Both apartments are leased
- > Located near the State Capitol and Legislative Office Building
- > Sale Price: \$120,000

From I-91, take Exit 29A.

Take ramp left for Whitehead
Highway. At roundabout take
3rd exit onto Hudson Street.

Turn right onto Capital Avenue.

Turn left onto Washington
Street. Bear right onto Lafayette
Street. Turn right onto Grand
Street.

#### 22 Grand Street > Floor Plan





#### Contact Us

NICHOLAS MORIZIO, CRE, SIOR 860 616 4022 HARTFORD, CT nicholas.morizio@colliers.com

COLLIERS INTERNATIONAL 864 Wethersfield Avenue Hartford, CT 06114 860 249 6521 Main 860 247 4067 Fax

www.colliers.com/hartford