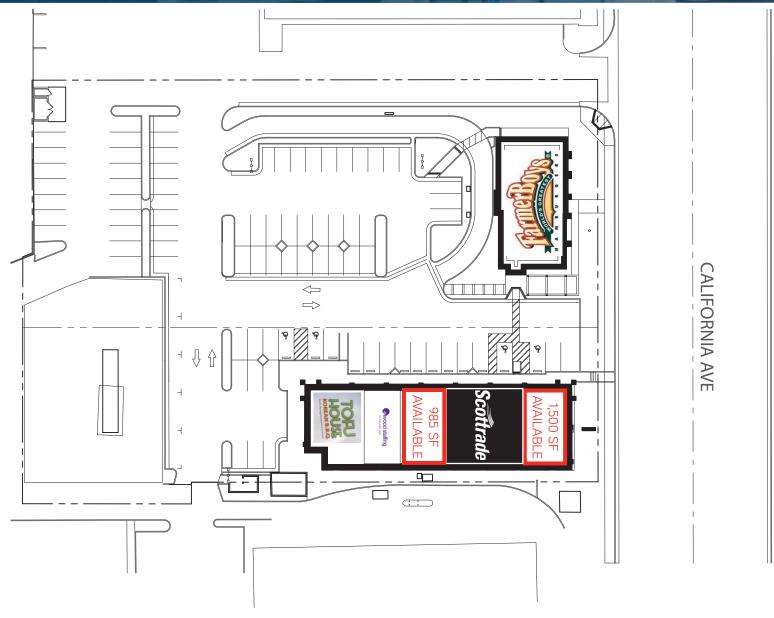

#### AVAILABLE

> End Cap Retail Space.....Approximately 1,500 SF
> Inline Retail Space.....Approximately 985 SF

## FOR LEASE RETAIL SPACE SITE PLAN

#### 5550 CALIFORNIA AVE, BAKERSFIELD, CA 93309

G:H118 New Tenant - 5550 Cal Ave/Drawings/Schematic Design/5550 Cal Ave\_Site Plan.gxd -- 10/09/2017 -- 02:00 PM -- Scale 1 : 240