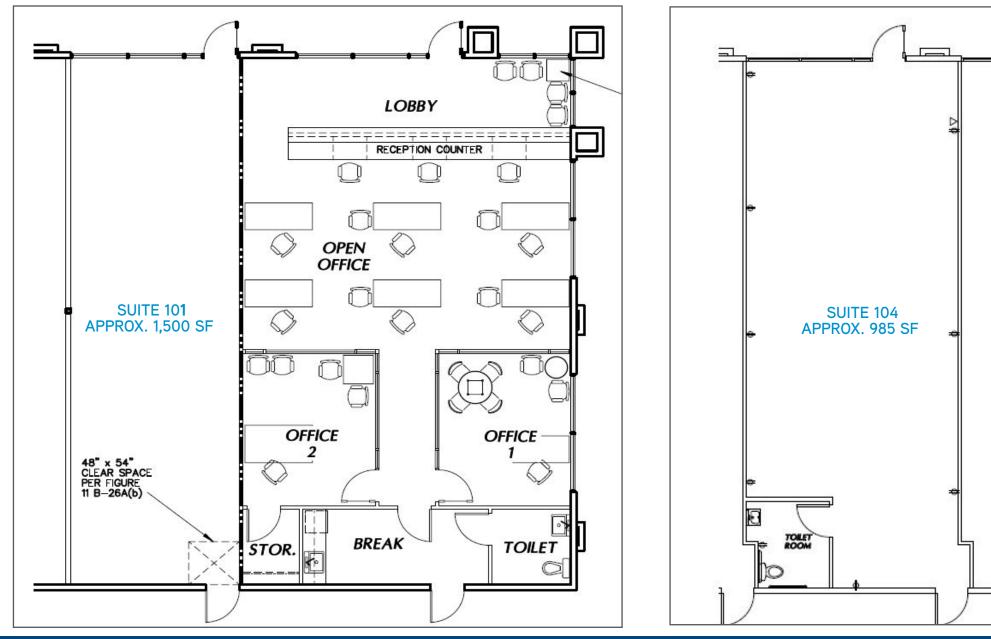

#### AVAILABLE

> End Cap Retail Space.....Approximately 1,500 SF
> Inline Retail Space.....Approximately 985 SF

## FOR LEASE RETAIL SPACE FLOOR PLANS

Scottrade

#### 5550 CALIFORNIA AVE, BAKERSFIELD, CA 93309