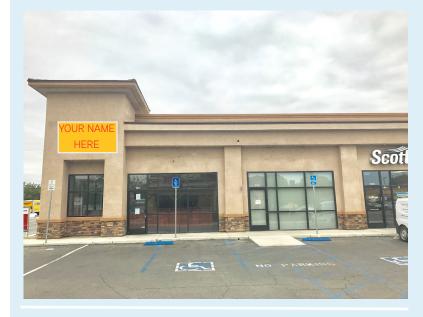

#### 5550 CALIFORNIA AVE, BAKERSFIELD, CA 93309

**5550 California Avenue** is located along California Avenue, a main north/south thoroughfare in Bakersfield, CA. Situated in a 7,985 SF retail building in a busy neighborhood shopping center on .92 acres of land

#### AVAILABLE

> End Cap Retail Space.....Approximately 1,500 SF
> Inline Retail Space.....Approximately 985 SF

### HIGHLIGHTS

- > Located along main north/south thoroughfare in Bakersfield
- > Busy Retail Corridor in Southwest Bakersfield
- > High visibility
- > Excellent co-tenancy
- > End Cap-mixed use space
- > Abundant Parking: 35 parking spaces-4.5/1000
- > Zoned C-2, City of Bakersfield
- > High Traffic Volume: 33,244 AADT 2017 Kerncog.com
- > Anchoring tenants include: