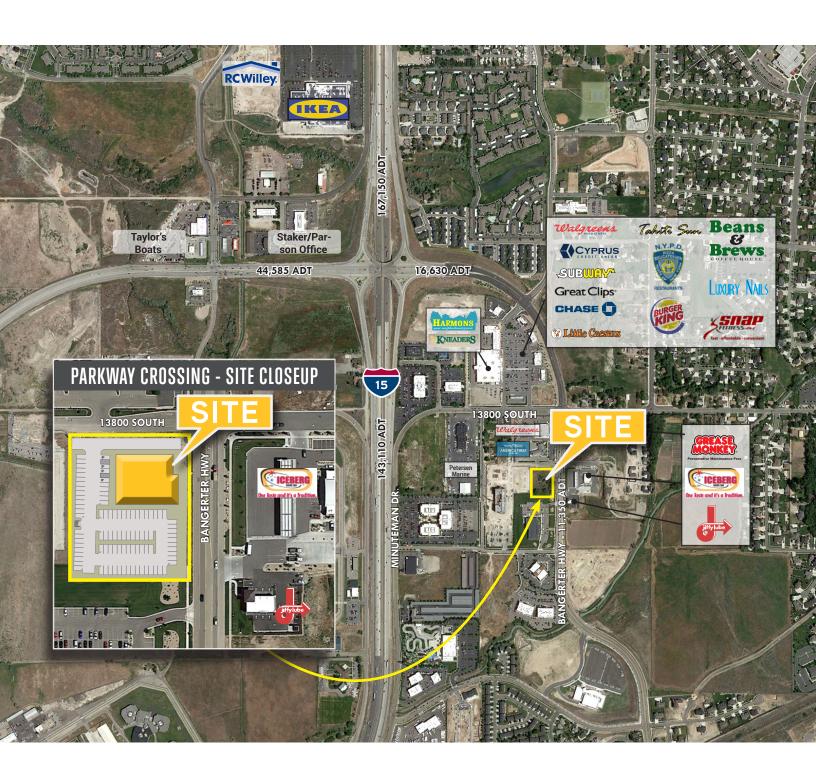

### **Property Information**

- Size: approximately 4,406 RSF available on the main floor
- > Lease rate \$24.50 PSF Full Service
- > Parking: approximately 4.5/1,000 USF
- > Tenant Improvement Allowance -
- > \$35.00 USF
- Walking distance to numerous retail and service amenities
- > Immediate access to I-15
- > Exterior building signage available
- > Direct fiber connectivity available