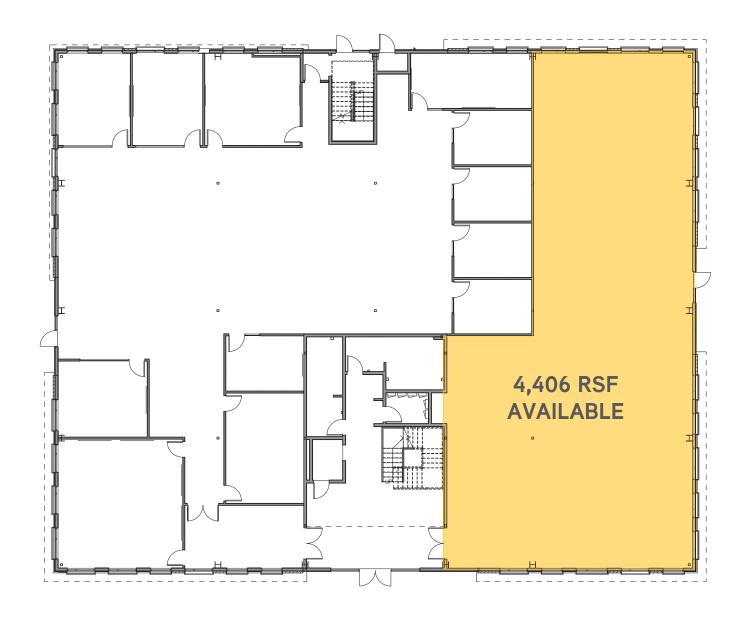

### **Property Information**

- Size: approximately 4,406 RSF available on the main floor
- > Lease rate \$24.50 PSF Full Service
- > Parking: approximately 4.5/1,000 USF
- > Tenant Improvement Allowance -
- > \$35.00 USF
- Walking distance to numerous retail and service amenities
- > Immediate access to I-15
- > Exterior building signage available
- > Direct fiber connectivity available