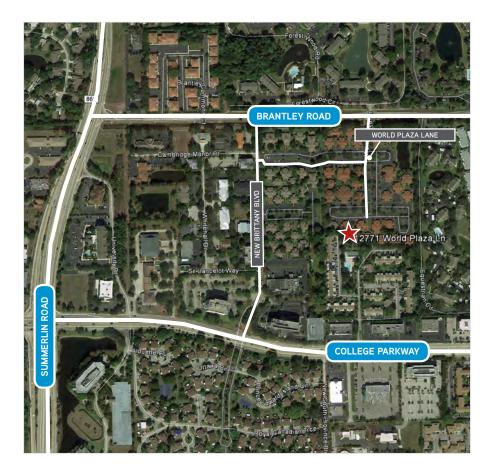

LOCATION / ACCESS

# Specifications

| Size:                       | 3,014± SF                                                                                |
|-----------------------------|------------------------------------------------------------------------------------------|
| Туре:                       | Freestanding, 2 Tenant office building                                                   |
| Tenant-Suite 1:             | 1,166 SF leased through<br>December 31, 2019 (in<br>place since 2014)                    |
| Tenant-Suite 2:             | 1,848 SF occupied<br>by same tenant since<br>2008 - month to month<br>tenancy since 2010 |
| Rental Rates:               | Below market - provides<br>for upside potential                                          |
| Built:                      | 1995                                                                                     |
| 2018 Gross<br>Income:       | \$31,145                                                                                 |
| 2018<br>Association<br>Fee: | \$12,633                                                                                 |
| 2017 RE Taxes:              | \$4,132                                                                                  |
| Zoning:                     | CPD (Lee County)                                                                         |
| Construction:               | CBS                                                                                      |
| Access:                     | New Brittany Blvd. and<br>Brantley Road                                                  |
|                             |                                                                                          |