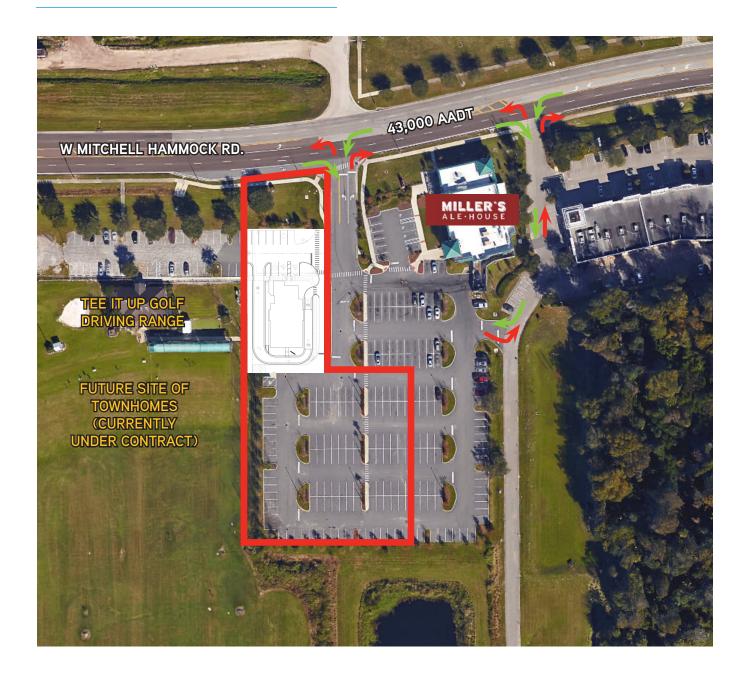

> Very strong restaurant volumes in trade area.
- > Great access and visibility.
- > Strong growth area.

#### **DEMOGRAPHICS**

|                    | 3-Mile   | <u>5-Mile</u> | 7-Mile   |
|--------------------|----------|---------------|----------|
| Total Population   | 59,089   | 141,975       | 267,385  |
| Average HH Income  | \$91,822 | \$86,624      | \$72,036 |
| Total Businesses   | 2,005    | 4,090         | 8,194    |
| Daytime Population | 17,078   | 53,260        | 90,177   |
| Median Age         | 37.6     | 32.6          | 32.9     |

### **LOCATION**



COLLIERS INTERNATIONAL 255 S Orange Ave., Suite 1300 Orlando, FL 32803 www.colliers.com



# FOR SALE OR LEASE HAMMOCK CROSSINGS OUTPARCEL



320 W MITCHELL HAMMOCK RD., OVIEDO, FL 32765

#### **AERIAL VIEW WITH ACCESS**



#### **Contact Us**

GENNY HALL 407 362 6262 genny.hall@colliers.com CHRISTIN JONES 407 362 6138 christin.jones@colliers.com