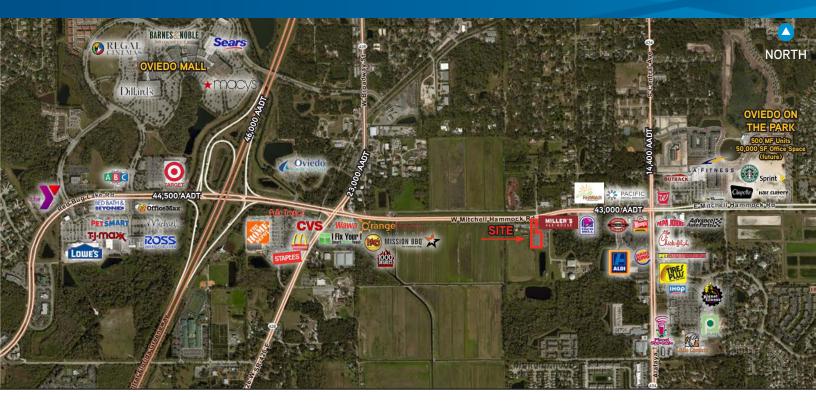

#### PROPERTY HIGHLIGHTS

- > 1.89 acre outparcel available for sale or ground lease.
- Pad ready, zoning, entitlements, parking in place.
- > Ample parking.
- > Very strong restaurant volumes in trade area.
- > Great access and visibility.
- > Strong growth area.

# FOR SALE OR LEASE HAMMOCK CROSSINGS OUTPARCEL

320 W MITCHELL HAMMOCK RD., OVIEDO, FL 32765