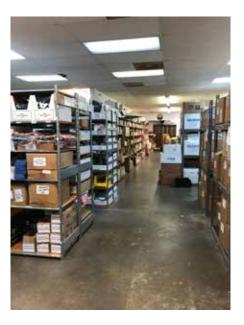

stor or future owner occupant. The property is located at 2220 Delaware just 2 blocks from K-10, and is close to Downtown Lawrence and other services. The office suite is comprised of a lobby, several private offices, break room and bathroom. The balance of the building is open warehouse served by a drive-in door. Call broker to request a confidentiality agreement and receive income and expense information and other lease details.

## Property Highlights

- > Lot size: 14,548 SF
- > Building size: 6,930 SF
- > Sale price: \$350,000.00
- > Zoning: IG
- > Year built: 1973

AGENT: MARILYN BITTENBENDER +1 785 865 3562 LAWRENCE, KS marilyn.bittenbender@colliers.com

COLLIERS INTERNATIONAL 805 New Hampshire, Suite C Lawrence, KS 66044 www.colliers.com

olliers

### 2220 Delaware > Interior







#### 2220 Delaware > Aerial



This document has been prepared by Colliers International for advertising and general information only. Colliers International makes no guarantees, representations or warranties of any kind, expressed or implied, regarding the information including, but not limited to, warranties of content, accuracy and reliability. Any interested party should undertake their own inquiries as to the accuracy of the information. Colliers International excludes unequivocally all inferred or implied terms, conditions and warranties arising out of this document and excludes all liability for loss and damages arising there from. This publication is the copyrighted property of Colliers International and/or its licensor(s). © 2018. All rights reserved.