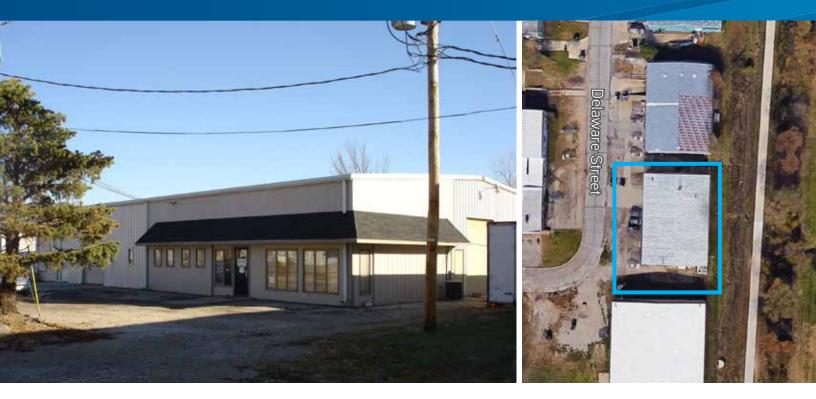

## **Property Description**

Colliers is pleased to present this well-maintained industrial building that would be ideal for an investor or future owner occupant. The property is located at 2220 Delaware just 2 blocks from K-10, and is close to Downtown Lawrence and other services. The office suite is comprised of a lobby, several private offices, break room and bathroom. The balance of the building is open warehouse served by a drive-in door. Call broker to request a confidentiality agreement and receive income and expense information and other lease details.

## Property Highlights

- > Lot size: 14,548 SF
- > Building size: 6,930 SF
- > Sale price: \$350,000.00
- > Zoning: IG
- > Year built: 1973

AGENT: MARILYN BITTENBENDER +1 785 865 3562 LAWRENCE, KS marilyn.bittenbender@colliers.com

#### 2220 Delaware > Aerial

This document has been prepared by Colliers International for advertising and general information only. Colliers International makes no guarantees, representations or warranties of any kind, expressed or implied, regarding the information including, but not limited to, warranties of content, accuracy and reliability. Any interested party should undertake their own inquiries as to the accuracy of the information. Colliers International excludes unequivocally all inferred or implied terms, conditions and warranties arising out of this document and excludes all liability for loss and damages arising there from. This publication is the copyrighted property of Colliers International and/or its licensor(s). © 2018. All rights reserved.