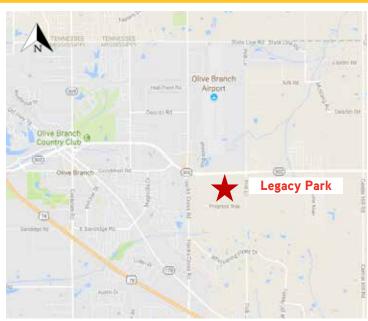

Located in the dominant DeSoto industrial submarket just south of the Olive Branch Airport and is approximately 15 miles from the Memphis International Airport