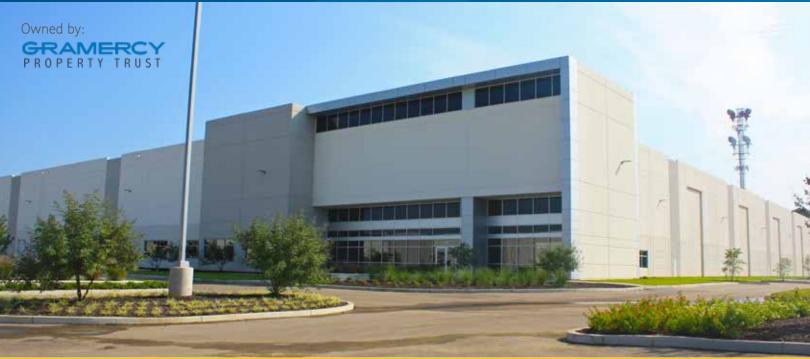

### Legacy Park

6750 LEGACY BLVD, BLDG 2, OLIVE BRANCH, MS 38654

### **Building Amenities**

- > 257.167 SF Available
- > Approximately 3,891 SF of Office Space
- > 56' x 50' Typical Bays; 60' at Staging Bay
- > 36' Clear Height
- Cross Dock Loading
- > 41 9' x 10' Dock Doors
- > 1 12' x 14' Drive-In Ramp Door
- > 165 Auto Parking Spaces
- > 33 Trailer Parking Spaces
- > ESFR Sprinkler System
- Convenient to SH-302, US-78, TN-385, BNSF Intermodal, and FedEx and UPS hubs.

## Legacy Park Building 2 > 6750 Legacy Blvd. Olive Branch, MS 257,167 SF Available