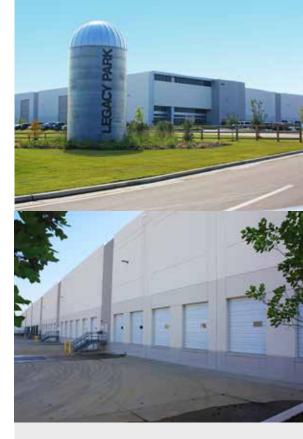

### **Building Amenities**

- > 257.167 SF Available
- > Approximately 3,891 SF of Office Space
- > 56' x 50' Typical Bays; 60' at Staging Bay
- > 36' Clear Height
- Cross Dock Loading
- > 41 9' x 10' Dock Doors
- > 1 12' x 14' Drive-In Ramp Door
- > 165 Auto Parking Spaces
- > 33 Trailer Parking Spaces
- > ESFR Sprinkler System
- Convenient to SH-302, US-78, TN-385, BNSF Intermodal, and FedEx and UPS hubs.

## Legacy Park Building 2 > 6750 Legacy Blvd. Olive Branch, MS 257,167 SF Available