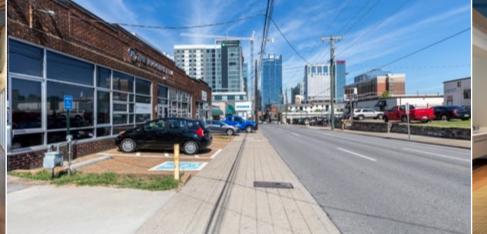

Positioned between downtown, the Gulch, and the Cumberland River, this urban infill site has excellent access to pedestrian walkways/Greenways, retail and restaurant amenities, key streets, and interstates!

### **PROPERTY LOCATION**