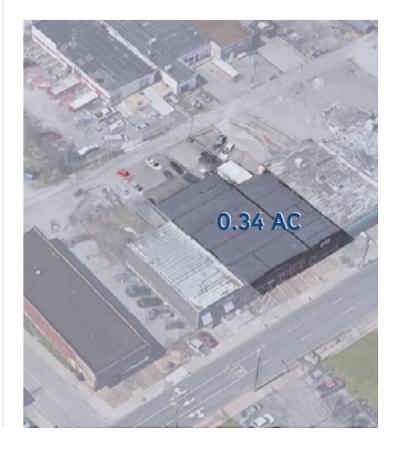

#### **Highlights**

| ADDRESS       | 523-525 4th Avenue South<br>Nashville, TN 37210                         |
|---------------|-------------------------------------------------------------------------|
| LOT SIZE      | 0.34 AC (approx. 84' x 165')                                            |
| BUILDING SIZE | 523: 1,960 SF<br>525: 5,174 SF                                          |
| ZONING        | Downtown Code (DTC)<br>Multi-Ovly   Lafayette Subdistrict               |
| USES          | Multifamily, Retail, Hotel, Office                                      |
| MAX HEIGHT    | 8 Stories (additional height available through the Bonus Height Program |
| TAX MAP       | 093-10-0-357 and 093-10-0-356                                           |
| ASKING PRICE: | LEASE RATE:                                                             |
| \$5.25м       | \$29.50nnn                                                              |
|               | DRONE FOOTAGE                                                           |