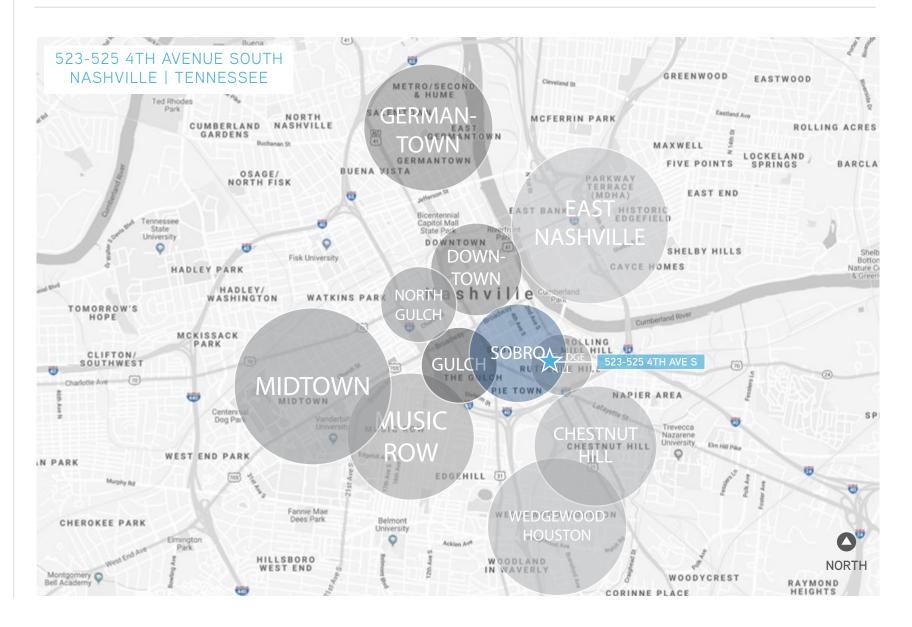

,174 SF                                          |
| ZONING        | Downtown Code (DTC)<br>Multi-Ovly   Lafayette Subdistrict               |
| USES          | Multifamily, Retail, Hotel, Office                                      |
| MAX HEIGHT    | 8 Stories (additional height available through the Bonus Height Program |
| TAX MAP       | 093-10-0-357 and 093-10-0-356                                           |
| ASKING PRICE: | LEASE RATE:                                                             |
| \$5.25м       | \$29.50nnn                                                              |
|               | DRONE FOOTAGE                                                           |





### SOBRO NASHVILLE!

Historic | Modern | Renewing











# SOBRO



### **PROPERTY LOCATION**



### AREA ATTRACTIONS



# 523-525 4TH AVE S



Shane Douglas, CCIM, SIOR EXECUTIVE V.P. + PARTNER 615.850.2734 | shane.douglas@colliers.com Colliers International | Nashville 615 3rd Avenue South | Suite 500 Nashville, TN 37210 615 850 2700 | www.colliers.com/nashville