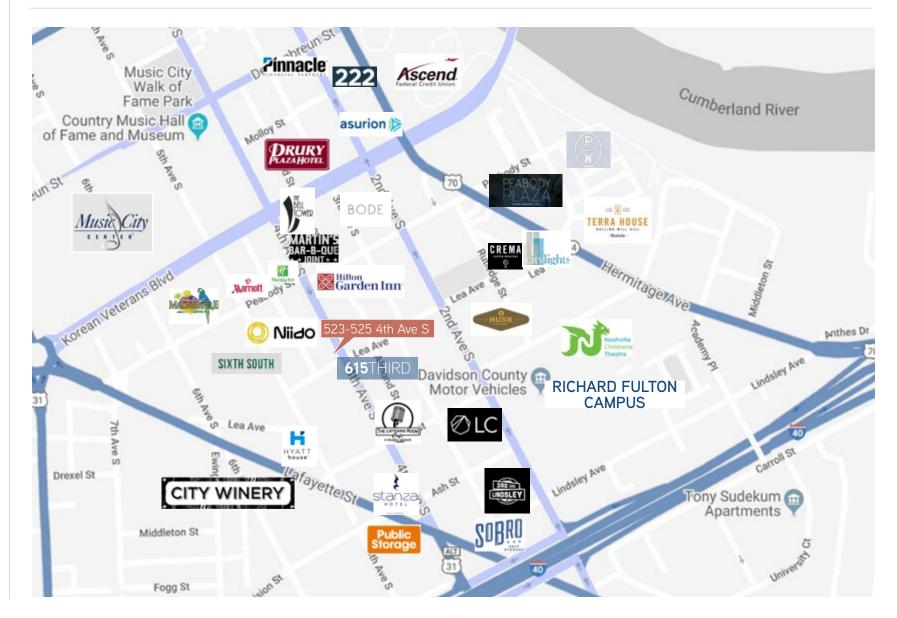

|
| ZONING        | Downtown Code (DTC)<br>Multi-Ovly   Lafayette Subdistrict               |
| USES          | Multifamily, Retail, Hotel, Office                                      |
| MAX HEIGHT    | 8 Stories (additional height available through the Bonus Height Program |
| TAX MAP       | 093-10-0-357 and 093-10-0-356                                           |
| ASKING PRICE: | LEASE RATE:                                                             |
| \$5.25м       | \$29.50nnn                                                              |
|               | DRONE FOOTAGE                                                           |





### SOBRO NASHVILLE!

Historic | Modern | Renewing











# SOBRO



### **PROPERTY LOCATION**



### AREA ATTRACTIONS



# 523-525 4TH AVE S



Shane Douglas, CCIM, SIOR EXECUTIVE V.P. + PARTNER 615.850.2734 | shane.douglas@colliers.com Colliers International | Nashville 615 3rd Avenue South | Suite 500 Nashville, TN 37210 615 850 2700 | www.colliers.com/nashville