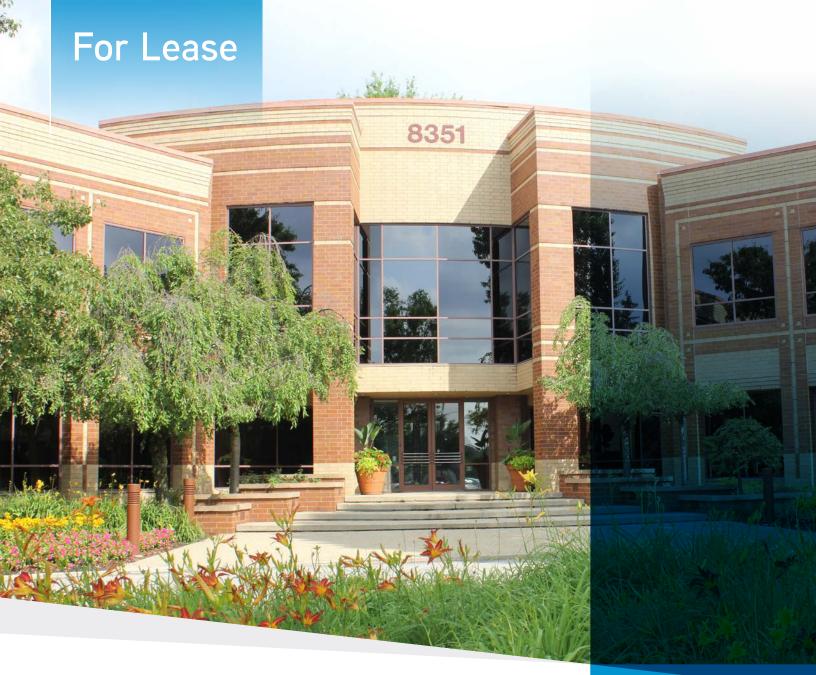

8351 N. Hight Street, Columbus, Ohio 43235

# **Orchard Knoll**

Two-story, multi-tenant, office building built in 1990 and consisting of 70,139 square feet. Located at a traffic-light controlled intersection of Route 23 and Lazelle Road.

- Professionally managed by Colliers International
- 1.5 miles north of the new I-270 and Route 23 interchange
- One mile to Polaris Fashion Place
- Estimated operating expense: \$8.35
- Monument signage slots available
- Atrium entrances

### FOR LEASE | 8351 N. High Street, Columbus, Ohio 43235