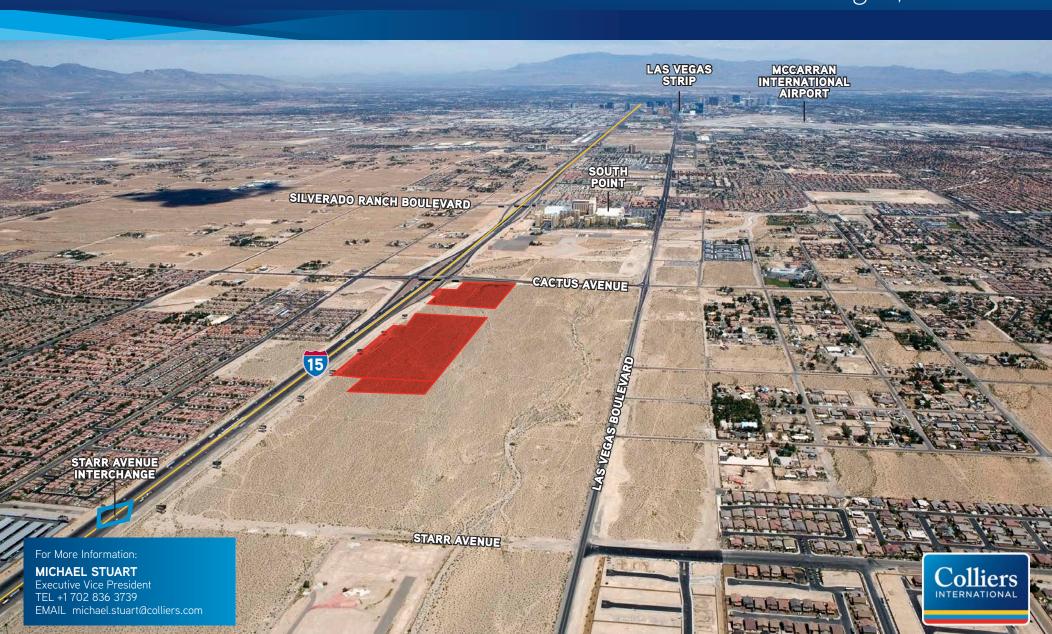

#### PROPERTY LOCATION

The ±45.18 acres is located just west of Las Vegas Boulevard and south of the newly constructed Cactus Interchange on Interstate 15. The site is offers access to the famed Las Vegas "Strip" via I-15 and Las Vegas Boulevard.

FOR MORE INFORMATION:

**MICHAEL STUART** 

Executive Vice President TEL +1 702 836 3739

EMAIL michael.stuart@colliers.com