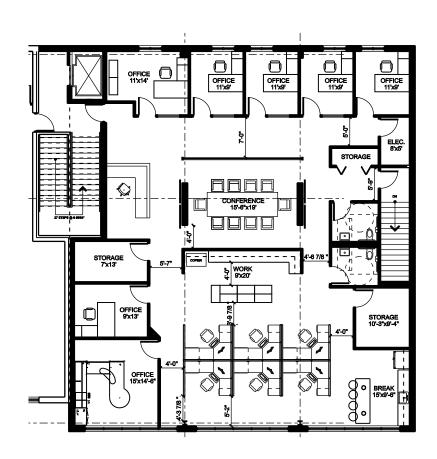

# Floor Plan

**Second Floor:** ±3,785 SF Available Summer 2025 or sooner

- Fully furnished
- Move-in ready
- High-quality interior finishes
- Elevator access