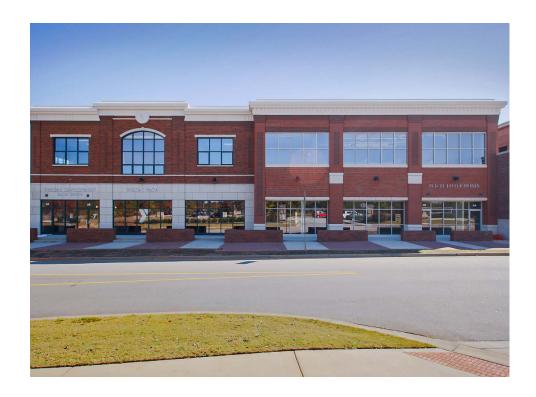

# 5 Legacy Park Road Greenville, SC

# Fully furnished office building in the heart of Verdae available for sale or lease

- ±7,138 SF Total Building
- 2nd floor (±3,785 SF) available Summer 2025 or sooner
- Lease Rate: \$30.00/SF Full Service
- Sale Price: \$2,400,000
- · Fully furnished and move-in ready
- High-quality interior finishes
- Elevator access
- YMCA occupies the 1st floor (±3,353 SF) on a long term lease
- Incredible views of 20-acre Legacy Park across the street
- Convenient access from I-385 via Roper Mountain Rd and I-85 via Verdae Boulevard

# Additional Property Photo