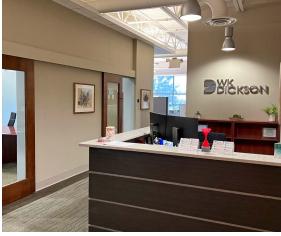

# Fully furnished office building in the heart of Verdae available for sale or lease

- ±7,138 SF Total Building
- 2nd floor (±3,785 SF) available Summer 2025 or sooner
- Lease Rate: \$30.00/SF Full Service
- Sale Price: \$2,400,000
- · Fully furnished and move-in ready
- High-quality interior finishes
- Elevator access
- YMCA occupies the 1st floor (±3,353 SF) on a long term lease
- Incredible views of 20-acre Legacy Park across the street
- Convenient access from I-385 via Roper Mountain Rd and I-85 via Verdae Boulevard

# Additional Property Photo