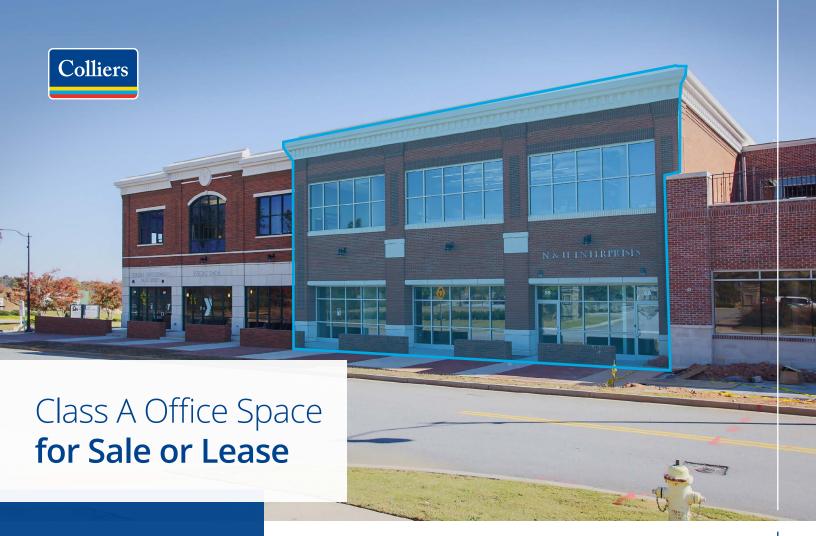

# 5 Legacy Park Road Greenville, SC

# Fully furnished office building in the heart of Verdae available for sale or lease

- ±7,138 SF Total Building
- 2nd floor (±3,785 SF) available Summer 2025 or sooner
- Lease Rate: \$30.00/SF Full Service
- Sale Price: \$2,400,000
- · Fully furnished and move-in ready
- High-quality interior finishes
- Elevator access
- YMCA occupies the 1st floor (±3,353 SF) on a long term lease
- Incredible views of 20-acre Legacy Park across the street
- Convenient access from I-385 via Roper Mountain Rd and I-85 via Verdae Boulevard