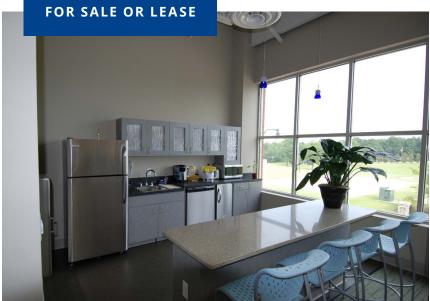

# Fully furnished office building in the heart of Verdae available for sale or lease

- ±7,138 SF Total Building
- 2nd floor (±3,785 SF) available Summer 2025 or sooner
- Lease Rate: \$30.00/SF Full Service
- Sale Price: \$2,400,000
- · Fully furnished and move-in ready
- High-quality interior finishes
- Elevator access
- YMCA occupies the 1st floor (±3,353 SF) on a long term lease
- Incredible views of 20-acre Legacy Park across the street
- Convenient access from I-385 via Roper Mountain Rd and I-85 via Verdae Boulevard

# Additional Property Photo