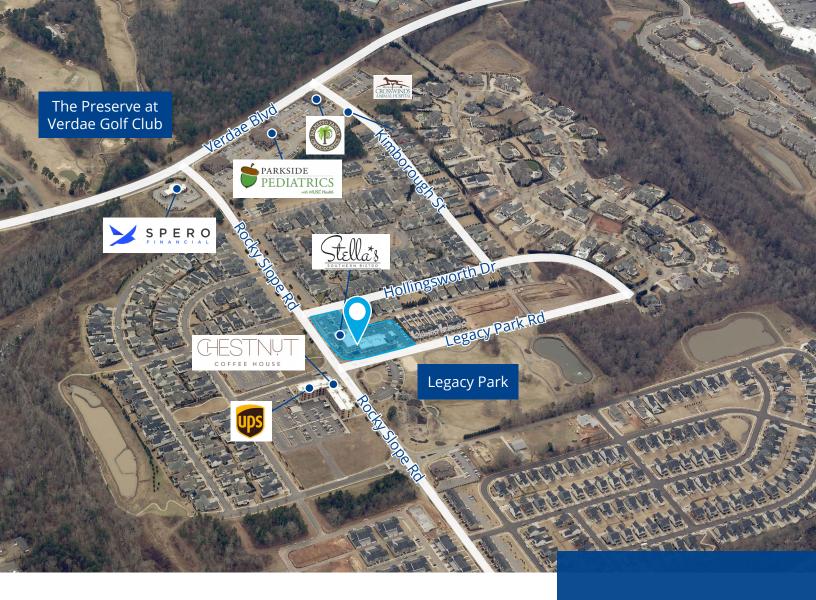

# 5 Legacy Park Road Greenville, SC

# Fully furnished office building in the heart of Verdae available for sale or lease

- ±7,138 SF Total Building
- 2nd floor (±3,785 SF) available Summer 2025 or sooner
- Lease Rate: \$30.00/SF Full Service
- Sale Price: \$2,400,000
- · Fully furnished and move-in ready
- High-quality interior finishes
- Elevator access
- YMCA occupies the 1st floor (±3,353 SF) on a long term lease
- Incredible views of 20-acre Legacy Park across the street
- Convenient access from I-385 via Roper Mountain Rd and I-85 via Verdae Boulevard