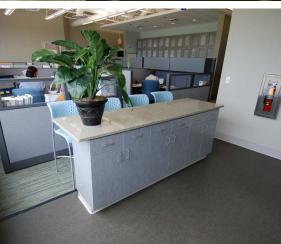

# 5 Legacy Park Road Greenville, SC

# Fully furnished office building in the heart of Verdae available for sale or lease

- ±7,138 SF Total Building
- 2nd floor (±3,785 SF) available Summer 2025 or sooner
- Lease Rate: \$30.00/SF Full Service
- Sale Price: \$2,400,000
- · Fully furnished and move-in ready
- High-quality interior finishes
- Elevator access
- YMCA occupies the 1st floor (±3,353 SF) on a long term lease
- Incredible views of 20-acre Legacy Park across the street
- Convenient access from I-385 via Roper Mountain Rd and I-85 via Verdae Boulevard

Copyright © 2024 Colliers International. Information herein has been obtained from sources deemed reliable, however its accuracy cannot be guaranteed. The user is required to conduct their own due diligence and verification.











# Floor Plan

**Second Floor:** ±3,785 SF Available Summer 2025 or sooner

- Fully furnished
- Move-in ready
- High-quality interior finishes
- Elevator access





# Additional Property Photo



#### **Contact us:**

**Taylor Allen, SIOR CCIM**Vice President

+1 864 527 5423 taylor.allen@colliers.com

## **Bailey Tollison**

Senior Brokerage Associate +1 864 527 5419 bailey.tollison@colliers.com

55 E. Camperdown Way Suite 200 Greenville, SC 29601 P: +1 864 297 4950 colliers.com