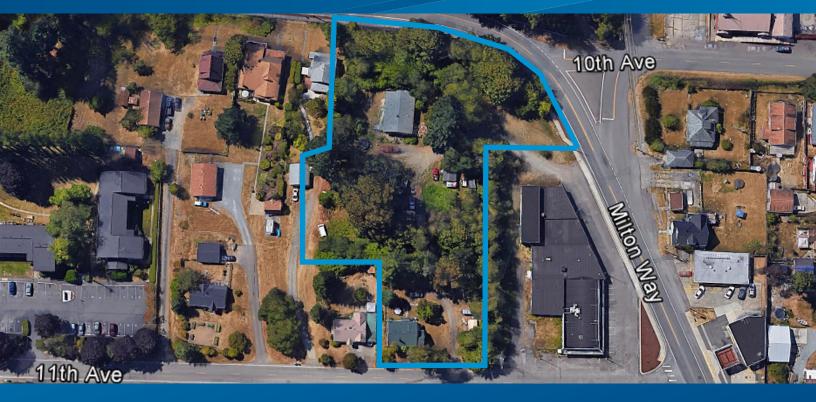

## 70,000 SF of Redevelopment Land

1515 11TH AVE, MILTON, WA

## **Property Information**

- > 70,000 SF of redevelopment land
- > Zoned: MX Town Center
- > Condos, apartments, retail, restaurant, bar, etc.
- > Level site
- > Developer terms
- > Do not bother tenants: call for showing.
- > Price: \$1,400,000 or \$15/SF

Also have corner building listed at \$350,000 (7,500 SF on 21,000 SF site).

ARVIN VANDER VEEN, SIOR Senior Vice President 206 654 0521 Arvin.VanderVeen@colliers.com EXCLUSIVELY LISTED BY COLLIERS INTERNATIONAL 601 Union Street, Suite 5300 Seattle, WA 98101