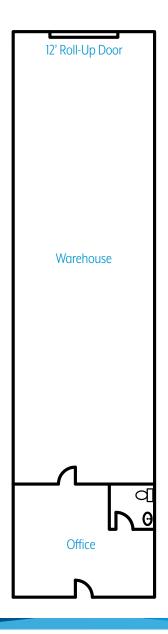

# ±2,500 - ±50,000 SF Office/Warehouse Development For Lease

2255 & 2275 Marion Drive :: Las Vegas, NV 89115

- Each building is divisible to ±2,500 SF
- · One (1) Grade Level Loading Door per unit
- Zoned MD (Clark County)
- · Fire sprinklered
- ±18' Clear height
- Gas available at site
- Metal halide lighting in warehouse
- Insulated warehouse
- Located in the East Las Vegas/North Las Vegas Industrial Market
- Property has access to US-95 at Cheyenne Avenue or Lake Mead Boulevard
- Lease Rate: From \$0.45 NNN/PSF/Mo ±5,000 SF

\$0.50 NNN/PSF/Mo ±2,500 SF

NNN Rate: Currently estimated at \$0.15 PSF/Mo

#### **TYLER JONES**

+1 702 836 3754 tyler.jones@colliers.com

Suite 4 & 5 :: ±5,000 SF