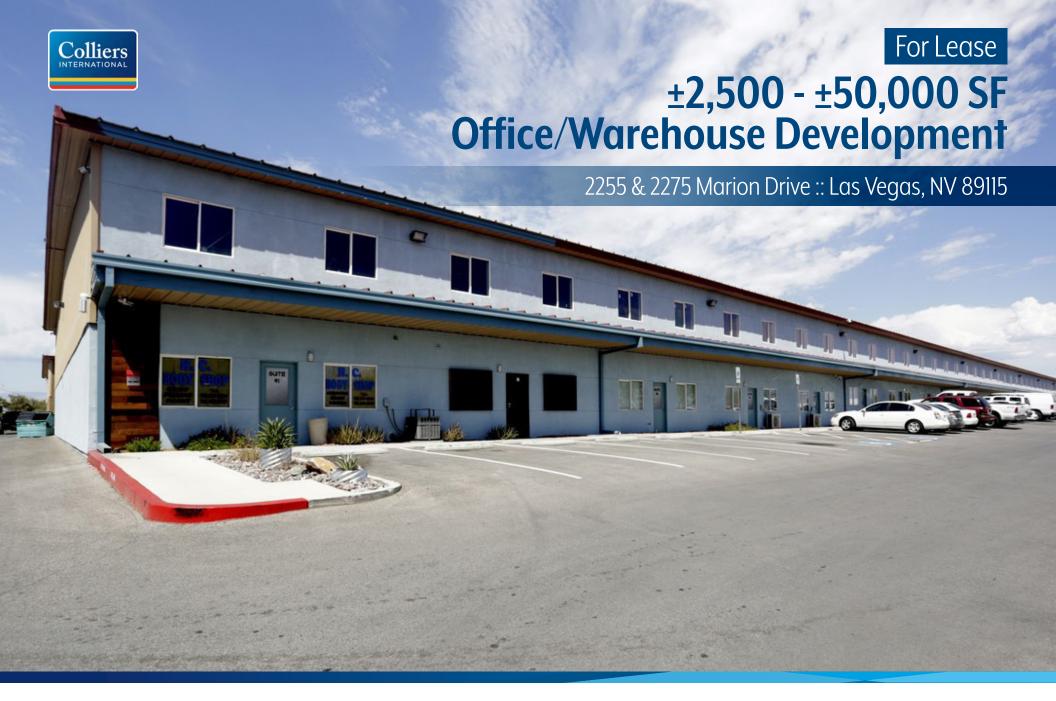

# ±2,500 - ±50,000 SF Office/Warehouse Development For Lease

2255 & 2275 Marion Drive :: Las Vegas, NV 89115

- Each building is divisible to ±2,500 SF
- · One (1) Grade Level Loading Door per unit
- Zoned MD (Clark County)
- · Fire sprinklered
- ±18' Clear height
- Gas available at site
- Metal halide lighting in warehouse
- Insulated warehouse
- Located in the East Las Vegas/North Las Vegas Industrial Market
- Property has access to US-95 at Cheyenne Avenue or Lake Mead Boulevard
- Lease Rate: From \$0.45 NNN/PSF/Mo ±5,000 SF

\$0.50 NNN/PSF/Mo ±2,500 SF

NNN Rate: Currently estimated at \$0.15 PSF/Mo