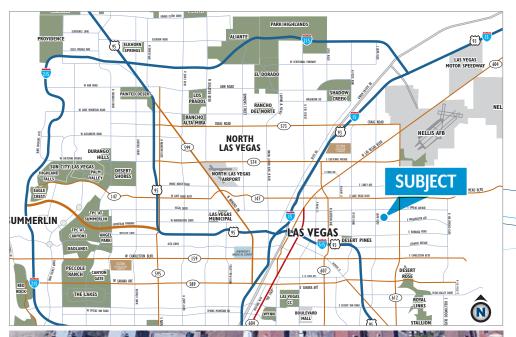

# ±2,500 - ±50,000 SF Office/Warehouse Development For Lease

2255 & 2275 Marion Drive :: Las Vegas, NV 89115

- Each building is divisible to ±2,500 SF
- · One (1) Grade Level Loading Door per unit
- Zoned MD (Clark County)
- · Fire sprinklered
- ±18' Clear height
- Gas available at site
- Metal halide lighting in warehouse
- Insulated warehouse
- Located in the East Las Vegas/North Las Vegas Industrial Market
- Property has access to US-95 at Cheyenne Avenue or Lake Mead Boulevard
- Lease Rate: From \$0.45 NNN/PSF/Mo ±5,000 SF