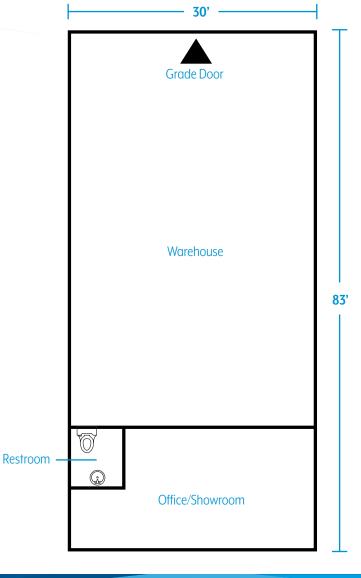

# ±2,500 - ±50,000 SF Office/Warehouse Development For Lease

2255 & 2275 Marion Drive :: Las Vegas, NV 89115

- Each building is divisible to ±2,500 SF
- · One (1) Grade Level Loading Door per unit
- Zoned MD (Clark County)
- · Fire sprinklered
- ±18' Clear height
- Gas available at site
- Metal halide lighting in warehouse
- Insulated warehouse
- Located in the East Las Vegas/North Las Vegas Industrial Market
- Property has access to US-95 at Cheyenne Avenue or Lake Mead Boulevard
- Lease Rate: From \$0.45 NNN/PSF/Mo ±5,000 SF

\$0.50 NNN/PSF/Mo ±2,500 SF

NNN Rate: Currently estimated at \$0.15 PSF/Mo

## **TYLER JONES**

+1 702 836 3754 tyler.jones@colliers.com

Suite 3 :: ±2,500 SF