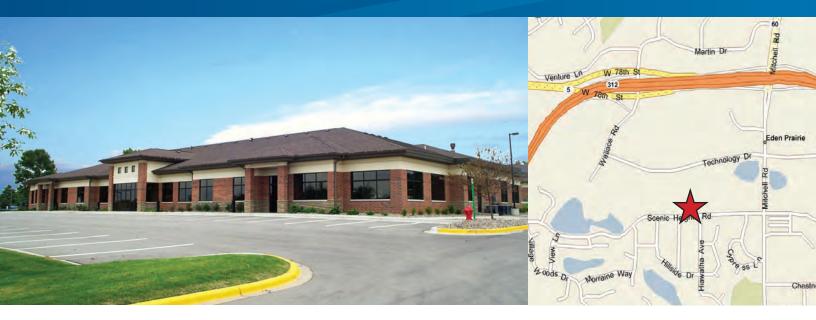

# Scenic Heights Office Center

14850-14852 SCENIC HEIGHTS RD, EDEN PRAIRIE, MN 55344

# **Building Amenities**

- > Premium office space built-to-suit
- > New construction includes attractive brick and stone facade with functional, efficient layout
- > Large windows provide abundant natural light
- > Building and monument signage available
- > On-site property management
- > Convenient, ample parking

Excellent location next to Eden Prairie City Hall with easy access to Highway 5, Highway 212 and I-494. Area amenities include shopping, restaurants, banks, hotels and recreation.

Colliers

COLLIERS INTERNATIONAL 4350 Baker Road, Suite 400 Minnetonka, MN 55343