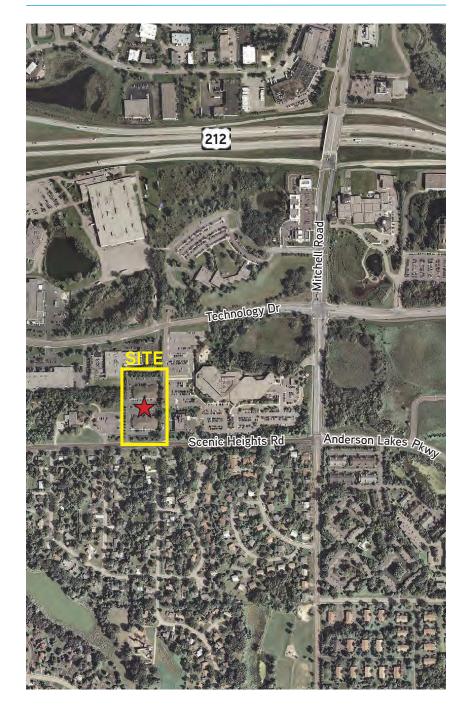

Excellent location next to Eden Prairie City Hall with easy access to Highway 5, Highway 212 and I-494. Area amenities include shopping, restaurants, banks, hotels and recreation.

Colliers

COLLIERS INTERNATIONAL 4350 Baker Road, Suite 400 Minnetonka, MN 55343

### **PROPERTY FACT SHEET** Scenic Heights Office Center

PROPERTY ADDRESS: 14850-14852 Scenic Heights Rd Eden Prairie, MN 55347