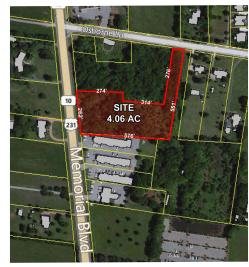

## Vacant Commercial Land

2908 MEMORIAL BOULEVARD, MURFREESBORO, TN 37130

## Site Features

- > 4.0624 AC cleared and rough graded
- > Frontage on Memorial Boulevard with shared access
- > City approved future access to light
- > Shared detention, utilities available at site
- > Zoned CL
- > Adjacent to new Speedway
- > Close proximity to State Farm headquarters, public schools, retail and recreation
- > High growth area
- > Traffic Count: 25.193 ADT