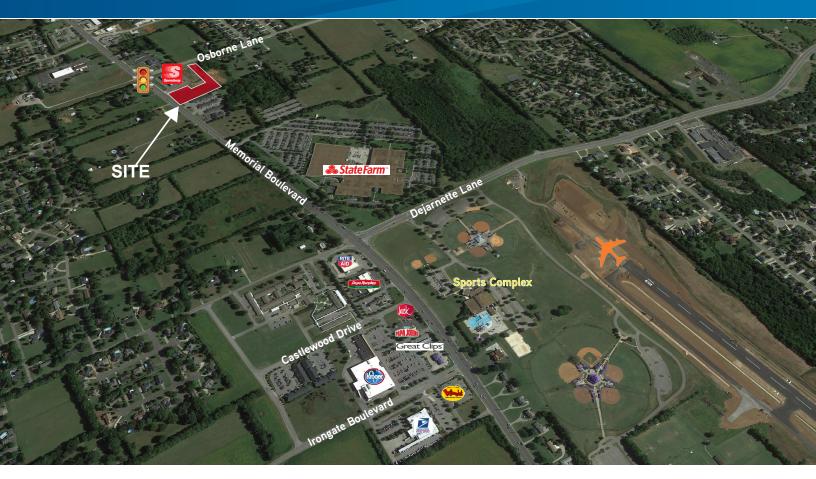

## Vacant Commercial Land

2908 MEMORIAL BOULEVARD, MURFREESBORO, TN 37130

## Site Features

- > 4.0624 AC cleared and rough graded
- > Frontage on Memorial Boulevard with shared access
- > City approved future access to light
- > Shared detention, utilities available at site
- > Zoned CL
- > Adjacent to new Speedway
- > Close proximity to State Farm headquarters, public schools, retail and recreation
- > High growth area
- > Traffic Count: 25.193 ADT