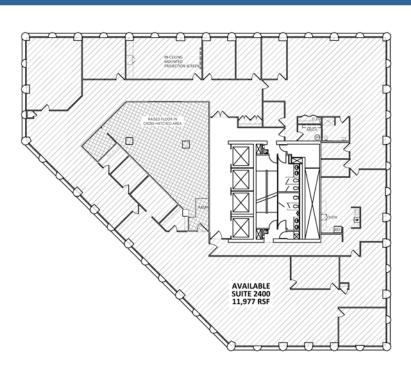

# TOWN SQUARE TOWER

445 MINNESOTA ST | ST. PAUL, MN 55101

FLOOR 24 11,977 SF Available