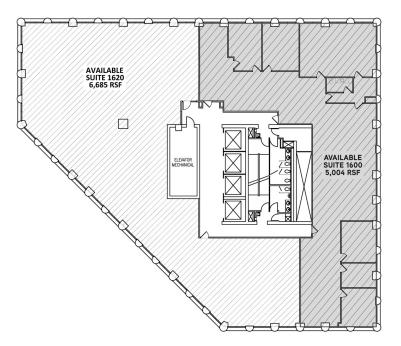

# TOWN SQUARE TOWER

445 MINNESOTA ST | ST. PAUL, MN 55101

FLOOR 6 11,705 SF Available

# TOWN SQUARE TOWER

445 MINNESOTA ST | ST. PAUL, MN 55101

FLOOR 10 2,743 SF Available

FLOOR 16 11,689 SF Available