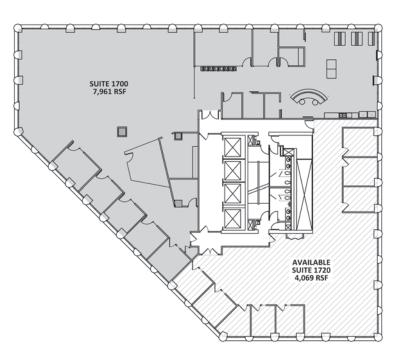

# TOWN SQUARE TOWER

445 MINNESOTA ST | ST. PAUL, MN 55101

FLOOR 10 2,743 SF Available

FLOOR 16 11,689 SF Available

# TOWN SQUARE TOWER

445 MINNESOTA ST | ST. PAUL, MN 55101

Colliers

INTERNATIONAL

FLOOR 17 4,069 SF Available

FLOOR 20 11,977 SF Available