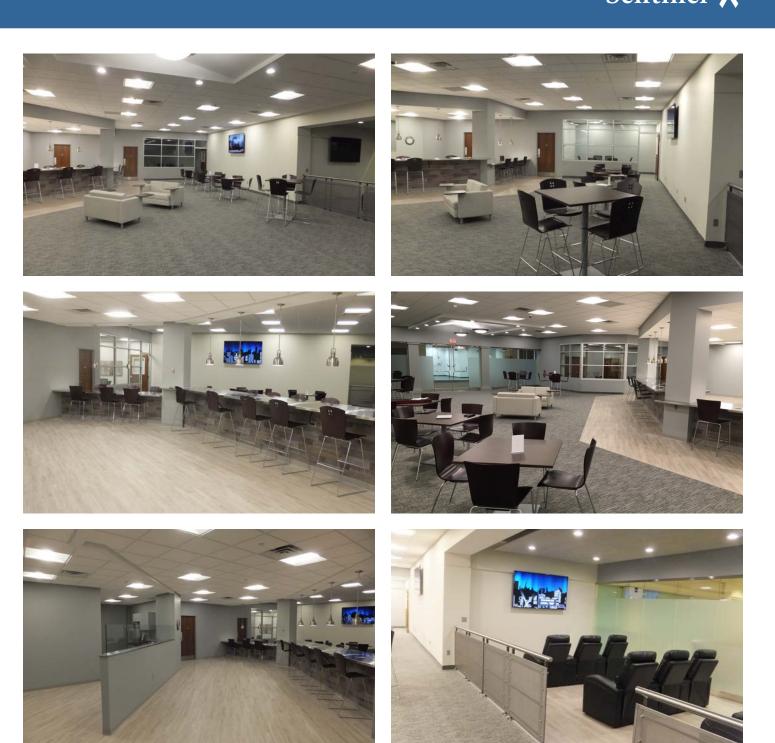

### **TENANT LOUNGE**

#### AMENITIES:

- Class "A" office tower located in the skyway system
- Conference center with on-site catering facilities
- Tenant Lounge
- 24/7 security
- Wi-Fi in the Tenant Lounge, food court, building lobby and conference center
- On-site Management office and building engineering
- Adjacent to 500 stall parking ramp
- Spectacular views of St. Paul skyline
- Town Square, convenience retail and food service offerings
- Storage space available
- Stable institutional ownership