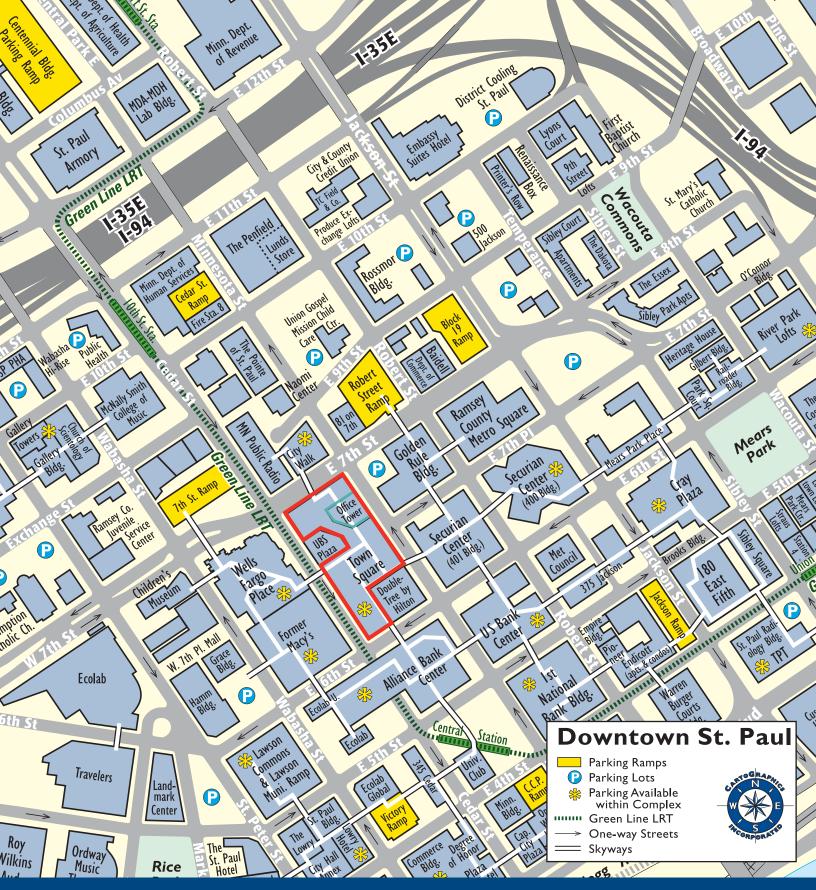

## **Places to Go in Saint Paul**

- > RiverCentre
- > Roy Wilkins Auditorium
- > The Ordway
- > Xcel Energy Center
- > The Science Museum
- um > CHS Field
  - > Rice Park
  - > Mears Park

**PROPERTY FACT SHEET** 