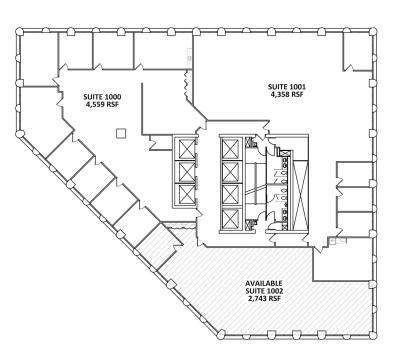

# TOWN SQUARE TOWER

445 MINNESOTA ST | ST. PAUL, MN 55101

FLOOR 10 2,743 SF Available

FLOOR 16 11,689 SF Available