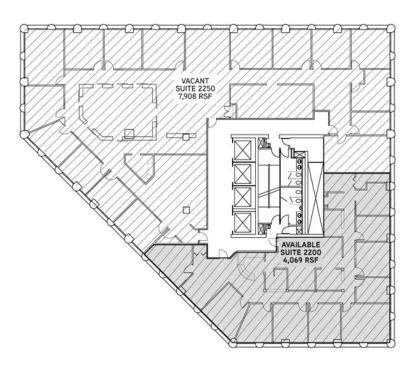

# **TOWN SQUARE TOWER**

445 MINNESOTA ST | ST. PAUL, MN 55101

AVAILABLE SUITE 2120 11,977 RSF

# TOWN SQUARE TOWER

445 MINNESOTA ST | ST. PAUL, MN 55101

FLOOR 24 11,977 SF Available