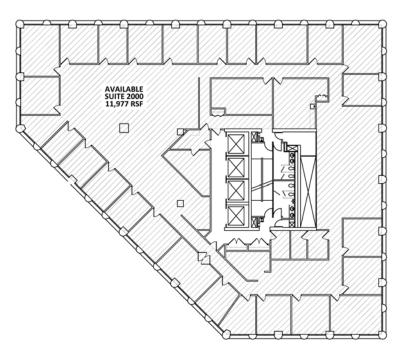

# TOWN SQUARE TOWER

445 MINNESOTA ST | ST. PAUL, MN 55101

Colliers

INTERNATIONAL

FLOOR 17 4,069 SF Available

FLOOR 20 11,977 SF Available

## For Leasing Information, Contact:

PETE DUFOUR, CCIM 952 897 7717 pete.dufour@colliers.com

FLOOR 21

11,977 SF Available