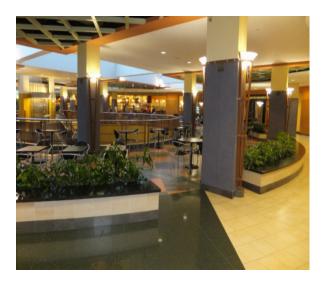

# **On-Site Amenities**

- Class "A" office tower
- Full floor availabilities
- Conference center with wireless internet and onsite catering facilities
- 24/7 security
- Training room that seats 50 and a conference room that can accommodate 40 people
- Adjacent to 500 stall parking ramp and the DoubleTree by Hilton
- Spectacular views of St. Paul skyline
- Stable institutional ownership
- Building naming rights, skyline signage

#### AMENITIES:

- Class "A" office tower located in the skyway system
- Conference center with on-site catering facilities
- Tenant Lounge
- 24/7 security
- Wi-Fi in the Tenant Lounge, food court, building lobby and conference center
- On-site Management office and building engineering
- Adjacent to 500 stall parking ramp
- Spectacular views of St. Paul skyline
- Town Square, convenience retail and food service offerings
- Storage space available
- Stable institutional ownership