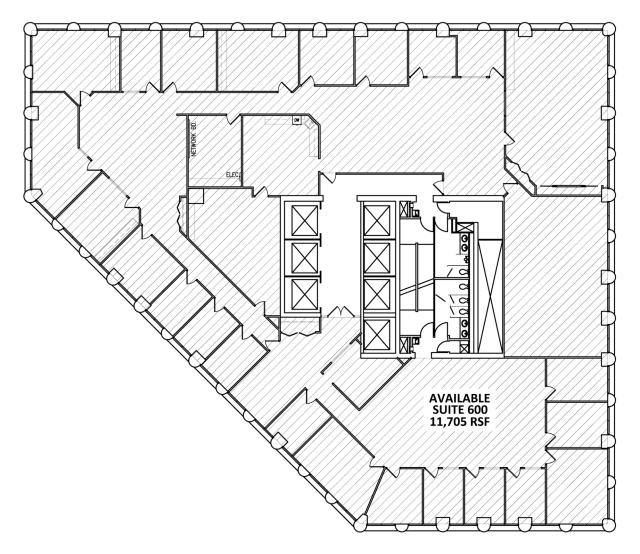

# TOWN SQUARE TOWER

445 MINNESOTA ST | ST. PAUL, MN 55101

FLOOR 6 11,705 SF Available