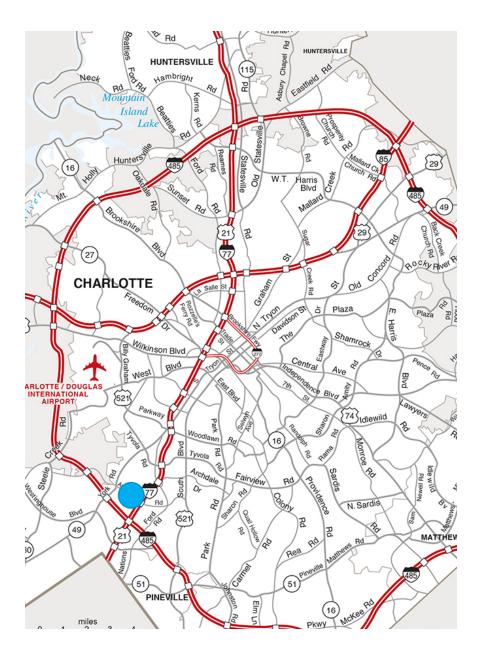

#### Park Amenities

- > 6 miles to Charlotte's Central Business District
- > 4 miles to South Carolina
- > 8 miles to Charlotte Douglas International Airport
- > Easy ingress/egress
- > Outstanding access & visibility to Interstate 77
- > 1 mile to I-485