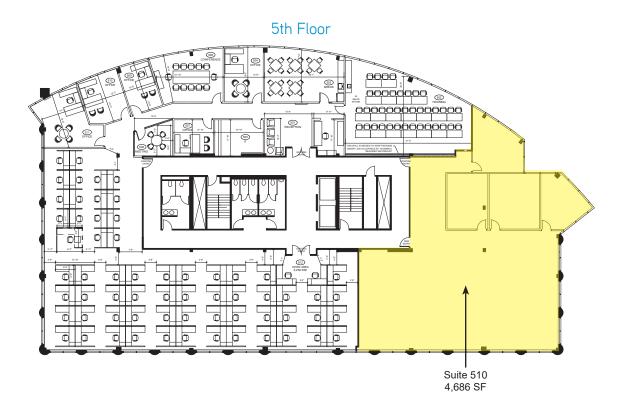

#### Regency Executive Park > Office Space

205 Regency Executive is an outstanding five-story office building located in the I-77/Southwest Submarket of Charlotte with available suites. The unique architectural design makes 205 Regency a prominent fixture off of I-77 and Nations Ford Road.