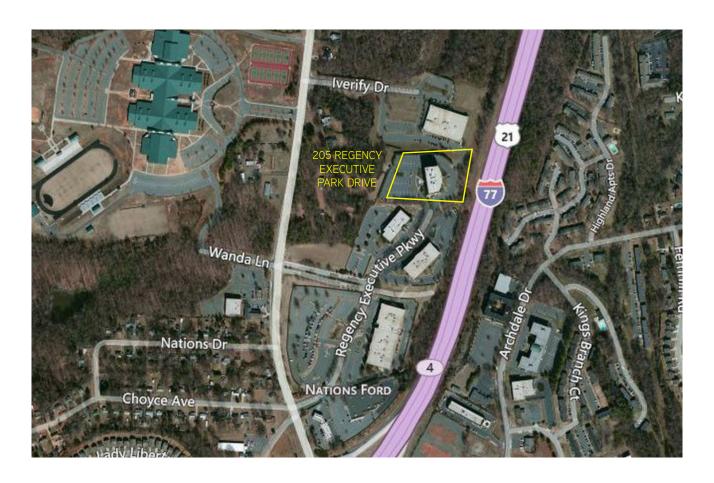

#### Park Amenities

- > 6 miles to Charlotte's Central Business District
- > 4 miles to South Carolina
- > 8 miles to Charlotte Douglas International Airport
- > Easy ingress/egress
- > Outstanding access & visibility to Interstate 77
- > 1 mile to I-485