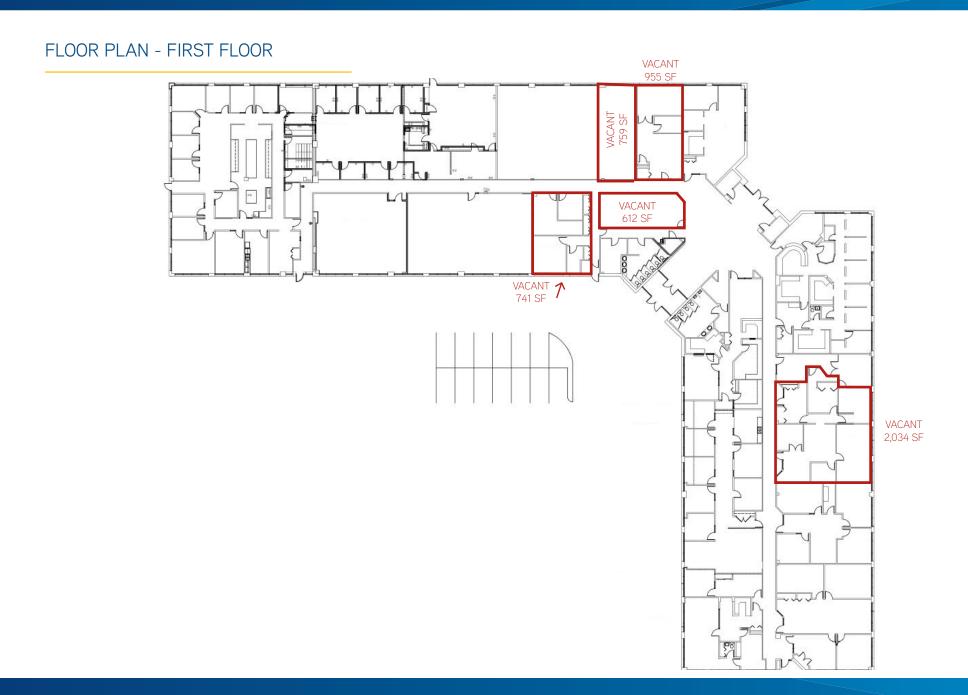

### **BUILDING INFORMATION**

759 SF

955 SF

Available Space: 741 SF 612 SF

2.034 SF

Building Size: 35,010 SF

Stories:

Year Built: 1991