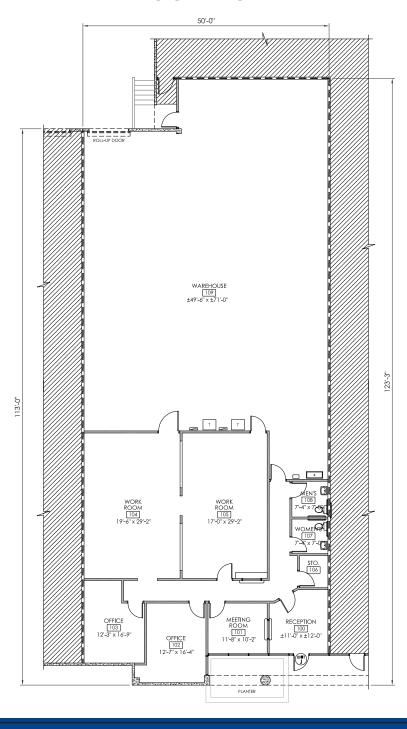

## Floor Plan

Will Kim CA License #01217282 626 283 4563 will.kim@colliers.com

Colliers 17800 Castleton Street Suite 495 City of Industry, CA 91748

## **Property Features**

- ±6,047 SF Available in a larger Multi-tenant Building
- · Secure, Gated, w/ 3rd Party Camera Monitoring
- ±2,275 Square Feet Office Space
- Prime Freeway Frontage w/ Quick 605 Access
- Dock High Doors: 1 Door, Ground Level Possible
- Clear Height: 22' Minimum
- Attractive Mature Landscaping
- Power: 200 Amps, 277/480 Volt, 3 Phase