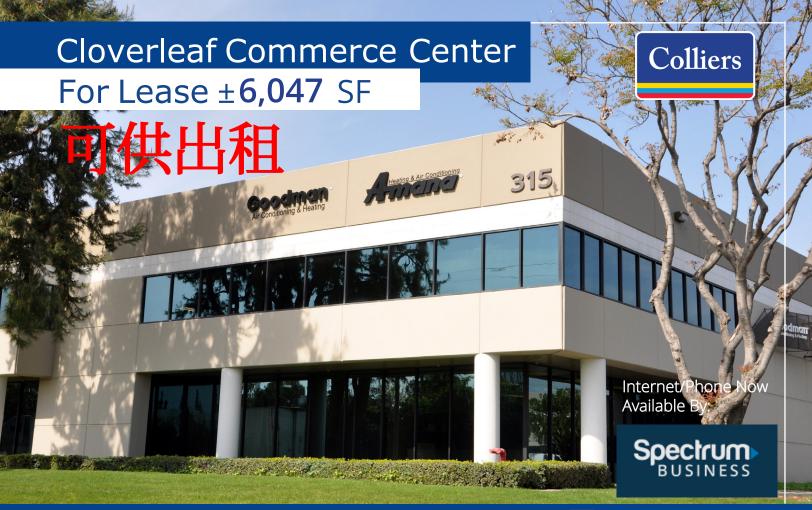

## 315 Cloverleaf Drive, Unit J Baldwin Park, CA

## Cloverleaf Commerce Center For Lease ±6,047 SF

## **Property Features**

- ±6,047 SF Available in a larger Multi-tenant Building
- · Secure, Gated, w/ 3rd Party Camera Monitoring
- ±2,275 Square Feet Office Space
- Prime Freeway Frontage w/ Quick 605 Access
- Dock High Doors: 1 Door, Ground Level Possible
- Clear Height: 22' Minimum
- Attractive Mature Landscaping
- Power: 200 Amps, 277/480 Volt, 3 Phase